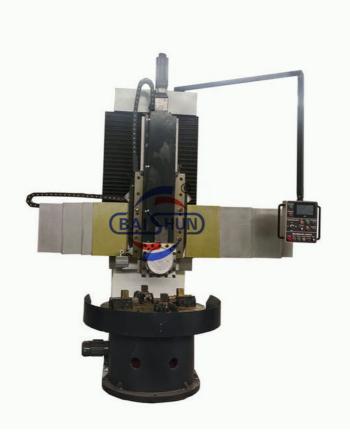

#### CNC Single Column Vertical carousel Lathe Cnc Lathe Machine For Metal Cutting:

China Hot sale Multi-purpose CNC Vertical Turning Lathe is suitable to process ferrous metal, nonferrous metals and partial non-metallic material, and could achieve the processing of turning of the end face, inside and outside cylindrical surface, inside and outside circular conical surface and drilling, expanding, reaming of hole. Main transmission is driven by the spindle AC servo motor, hydraulic gear change and two gears step less speed regulation. Worktable is manual 4-jaw single movement chuck.

### **CNC VTL Vertical Turning Carousel Lathe**

#### Main Features:

1. CNC vertical lathe, the CNC system can uses Siemens 808D system, Or also can choose GSK; KND;FANUC,etc, there is a vertical tool post, the maximum machining diameter can be 800mm to 2600mm of single column vertical lathe, For CK5112 type, it is designed with the table diameter of 1000mm, and the maximum machining height is 1000mm.