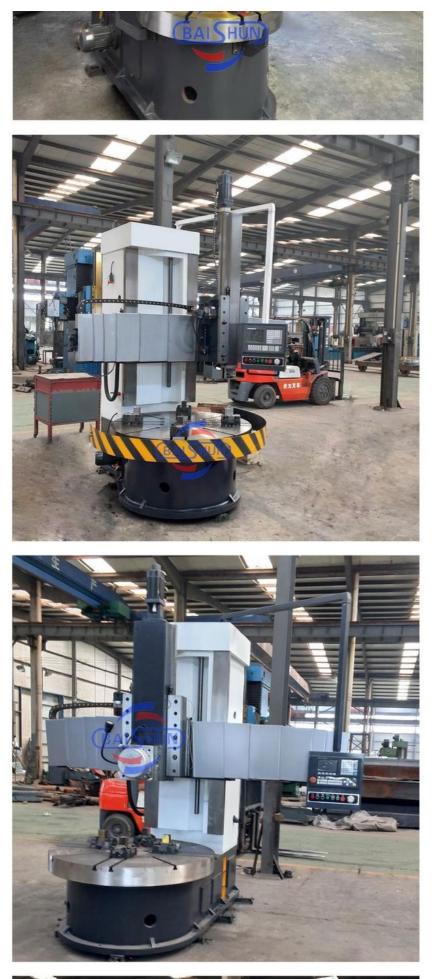

#### CNC Single Column Vertical carousel Lathe Cnc Lathe Machine For Metal Cutting:

China Hot sale Multi-purpose CNC Vertical Turning Lathe is suitable to process ferrous metal, nonferrous metals and partial non-metallic material, and could achieve the processing of turning of the end face, inside and outside cylindrical surface, inside and outside circular conical surface and drilling, expanding, reaming of hole. Main transmission is driven by the spindle AC servo motor, hydraulic gear change and two gears step less speed regulation. Worktable is manual 4-jaw single movement chuck.

#### Main Features:

1. CNC vertical lathe, the CNC system can uses Siemens 808D system, Or also can choose GSK; KND;FANUC,etc, there is a vertical tool post, the maximum machining diameter can be 800mm to 2600mm of single column vertical lathe, For CK5112 type, it is designed with the table diameter of 1000mm, and the maximum machining height is 1000mm.

#### **Detail Machine Photo:**

Shipping and Delivering:

Packing and transportation before export

Henan Baishun Machinery Equipment Co., Ltd. Office Address: No. 65, Tianming Road, Jinshui District, Zhengzhou City, Henan Province, China