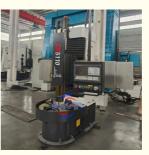

#### CNC Single Column Vertical carousel Lathe Cnc Lathe Machine For Metal Cutting:

China Hot sale Multi-purpose CNC Vertical Turning Lathe is suitable to process ferrous metal, nonferrous metals and partial non-metallic material, and could achieve the processing of turning of the end face, inside and outside cylindrical surface, inside and outside circular conical surface and drilling, expanding, reaming of hole. Main transmission is driven by the spindle AC servo motor, hydraulic gear change and two gears step less speed regulation. Worktable is manual 4-jaw single movement chuck.

### **CNC VTL Vertical Turning Carousel Lathe**

#### Main Features:

1. CNC vertical lathe, the CNC system can uses Siemens 808D system, Or also can choose GSK; KND;FANUC,etc, there is a vertical tool post, the maximum machining diameter can be 800mm to 2600mm of single column vertical lathe, For CK5112 type, it is designed with the table diameter of 1000mm, and the maximum machining height is 1000mm.