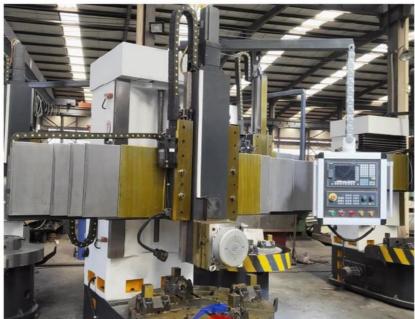

#### CNC Single Column Vertical carousel Lathe Cnc Lathe Machine For Metal Cutting:

China Hot sale Multi-purpose CNC Vertical Turning Lathe is suitable to process ferrous metal, nonferrous metals and partial non-metallic material, and could achieve the processing of turning of the end face, inside and outside cylindrical surface, inside and outside circular conical surface and drilling, expanding, reaming of hole. Main transmission is driven by the spindle AC servo motor, hydraulic gear change and two gears step less speed regulation. Worktable is manual 4-jaw single movement chuck.

#### Main Features:

1. CNC vertical lathe, the CNC system can uses Siemens 808D system, Or also can choose GSK; KND;FANUC,etc, there is a vertical tool post, the maximum machining diameter can be 800mm to 2600mm of single column vertical lathe, For CK5112 type, it is designed with the table diameter of 1000mm, and the maximum machining height is 1000mm.

#### **Detail Machine Photo:**

Shipping and Delivering:

Packing and transportation before export

Henan Baishun Machinery Equipment Co., Ltd. Office Address: No. 65, Tianming Road, Jinshui District, Zhengzhou City, Henan Province, China