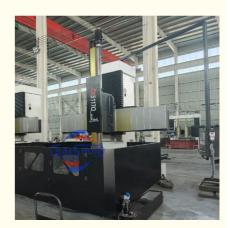

Place of Origin: Henan, China

Brand Name: BAISHUN MACHINERY

Certification: CE/ISO9001
Model Number: CK5112
Minimum Order Quantity: 1 Set
Price: Negotiable

Packaging Details: Export standard wooden case package or

Negotiation with customers

• Delivery Time: 30-35 work days

Payment Terms: L/C, T/T, Western Union
Supply Ability: 20 Set/Sets per Month



#### **Product Specification**

Product Name: Vertical CNC Turning Lathe

Machine Type: CK5112Max. Turning 1200Diameter(mm):

 Max. Height Of Workpiece(mm):

Worktable Size(mm): 1000
 No. Of Spindles: Single
 Positioning Accuracy (mm): ±0.005
 Voltage: 380V

Key Words: CNC Turning LatheFunction: Metal Turning

• Highlight: Single Column Vertical CNC Turning Lathe,

CK5112 Vertical CNC Turning Lathe, Excellent Vertical CNC Turning Lathe



#### More Images







#### **Product Description**

#### **Excellent CK5112 Carousel Lathe Single Column Vertical CNC Turning Lathe:**

China Hot sale Multi-purpose CNC Vertical Turning Lathe is suitable to process ferrous metal, nonferrous metals and partial non-metallic material, and could achieve the processing of turning of the end face, inside and outside cylindrical surface, inside and outside circular conical surface and drilling, expanding, reaming of hole. Main transmission is driven by the spindle AC servo motor, hydraulic gear change and two gears step less speed regulation. Worktable is manual 4-jaw single movement chuck.

### CNC VTL Vertical Turning Carousel Lathe

#### **Main Features:**

- 1. CNC vertical lathe, the CNC system can uses Siemens 808D system, Or also can c