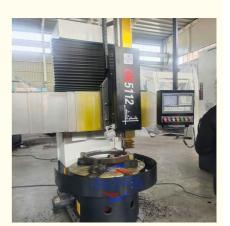

## Excellent CK5112 Carousel Lathe Single Column Vertical CNC Turning Lathe

#### **Basic Information**

Place of Origin: Henan, China

Brand Name: BAISHUN MACHINERY

Certification: CE/ISO9001
Model Number: CK5112
Minimum Order Quantity: 1 Set
Price: Negotiable

Packaging Details: Export standard wooden case package or

Negotiation with customers

• Delivery Time: 30-35 work days

Payment Terms: L/C, T/T, Western Union
Supply Ability: 20 Set/Sets per Month



#### **Product Specification**

Product Name: Vertical CNC Turning Lathe

Machine Type: CK5112Max. Turning 1200Diameter(mm):

 Max. Height Of Workpiece(mm):

Worktable Size(mm): 1000
 No. Of Spindles: Single
 Positioning Accuracy (mm): ±0.005
 Voltage: 380V

Key Words: CNC Turning LatheFunction: Metal Turning

• Highlight: Single Column Vertical CNC Turning Lathe,

CK5112 Vertical CNC Turning Lathe, Excellent Vertical CNC Turning Lathe



#### More Images







#### **Product Description**

#### **Excellent CK5112 Carousel Lathe Single Column Vertical CNC Turning Lathe:**

China Hot sale Multi-purpose CNC Vertical Turning Lathe is suitable to process ferrous metal, nonferrous metals and partial non-metallic material, and could achieve the processing of turning of the end face, inside an