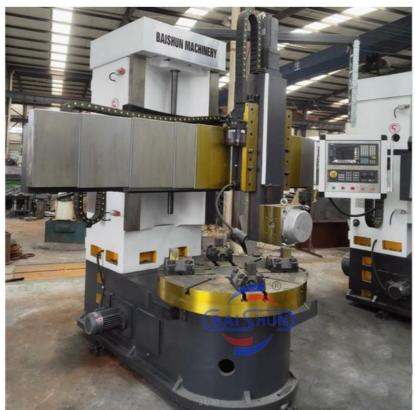

tepless | Stepless | Stepless | Stepless |
| Range of tool rest feed (mm/min)                 | 0.25-90  | 0.25-90  | 0.8-86   | 0.25-90  | 0.8-86   | 0.8-86   |
| Cross beam travel (mm)                           | 500      | 1000     | 650      | 1200     | 890      | 1090     |
| Horizontal travel of tool rest (mm)              | 500      | 700      | 700      | 900      | 1115     | 1400     |
| Vertical travel of tool rest (mm)                | 450      | 500      | 650      | 750      | 800      | 800      |
| Size of section of cutter bar (mm)               | 30*40    | 30*40    | 30*40    | 30*40    | 30*40    | 30*40    |
| Main motor power (kw)                            | 11       | 15       | 22       | 15       | 30       | 30       |

#### **Detail Machine Photo:**



























Shipping and Delivering:



# **DELIVERING**

Packing and transportation before export



For more details and specifications, please contact:



## 河南百顺机械设备有限公司

Henan Baishun Machinery Equipment Co., Ltd. Office Address: No. 65, Tianming Road, Jinshui District, Zhengzhou City, Henan Province, China

#### Ms. Elena Xie

(Sales Manager)

Ph:/Whatsapp: +86 17838375098

Email: elena@goodlathe.com Tel:+86 371-55661885



Henan Baishun Machinery Equipment Co., Ltd.





sale@goodlathe.com



lathemach.com

No.65, Tianming Road, Jinshui District, Zhengzhou City, Henan Province, China