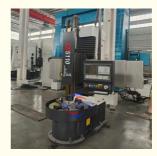

China

Brand Name: BAISHUN MACHINERY

Certification: CE/ISO9001
Model Number: CK5112
Minimum Order Quantity: 1 Set
Price: Negotiable

Packaging Details: Export standard wooden case package or

Negotiation with customers

• Delivery Time: 30-35 work days

Payment Terms: L/C, T/T, Western Union
Supply Ability: 20 Set/Sets per Month



#### **Product Specification**

Product Name: Vertical CNC Turning Lathe

Machine Type: CK5112Max. Turning 1200Diameter(mm):

 Max. Height Of Workpiece(mm):

Worktable Size(mm): 1000
 No. Of Spindles: Single
 Positioning Accuracy (mm): ±0.005
 Voltage: 380V

Key Words: CNC Turning LatheFunction: Metal Turning

• Highlight: Single Column Vertical CNC Turning Lathe,

CK5112 Vertical CNC Turning Lathe, Excellent Vertical CNC Turning Lathe



#### More Images







#### **Product Description**

#### **Excellent CK5112 Carousel Lathe Single Column Vertical CNC Turning Lathe:**

China Hot sale Multi-purpose CNC Vertical Turning Lathe is suitable to process ferrous metal, nonferrous metals and partial non-metallic material, and could achieve the processing of turning of the end face, inside and outside cylindrical surface, inside and outside circular conical surface and drilling, expanding, reaming of hole. Main transmission is driven by the spindle AC servo motor, hydraulic gear change and two gears step less speed regulation. Worktable is manual 4-jaw single movement chuck.

### CNC VTL Vertical Turning Carousel Lathe

#### **Main Features:**

- 1. CNC vertical lathe, the CNC system can uses Siemens 808D system, Or also can choose GSK; KND; FANUC, e