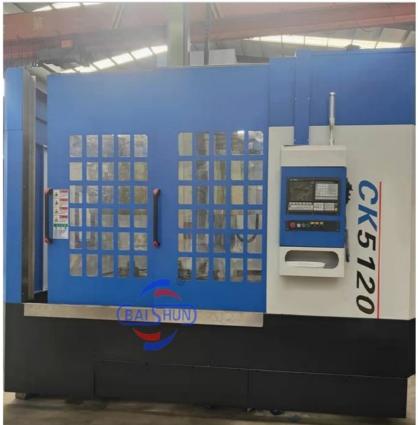

## Excellent CK5112 Carousel Lathe Single Column Vertical CNC Turning Lathe

#### **Excellent CK5112 Carousel Lathe Single Column Vertical CNC Turning Lathe:**

China Hot sale Multi-purpose CNC Vertical Turning Lathe is suitable to process ferrous metal, nonferrous metals and partial non-metallic material, and could achieve the processing of turning of the end face, inside and outside cylindrical surface, inside and outside circular conical surface and drilling, expanding, reaming of hole. Main transmission is driven by the spindle AC servo motor, hydraulic gear change and two gears step less speed regulation. Worktable is manual 4-jaw single movement chuck.

#### **Main Features:**

- 1. CNC vertical lathe, the CNC system can uses Siemens 808D system, Or also can choose GSK; KND; FANUC, etc, there is a vertical tool post, the maximum machining diameter can be 800mm to 2600mm of single column vertical lathe, For CK5112 type, it is designed with the table diameter of 1000mm, and the maximum machining height is 1000mm.
- 2. The transmission device is a four-speed sleepless transmission, which is convenient, sensitive and reliable.
- 3. Set in the system, all gears use 40Cr grinding gears, which have the characteristics of high rotation accuracy and low noise.
- 4. The machine is suitable for high speed steel tools and carbide cutting tool processing of non-ferrous metal, black metal and nonmetal materials. On the machine can complete the following processes:Turning the inner and outer cylindrical surface of the plane; all kinds of hook face, inner and outer cone face, thread, cutting slot and cutting.