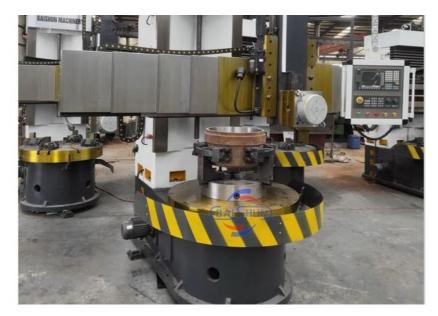

Stepless | Stepless | Stepless | Stepless |
| Range of tool rest feed (mm/min)                 | 0.25-90  | 0.25-90  | 0.8-86   | 0.25-90  | 0.8-86   | 0.8-86   |
| Cross beam travel (mm)                           | 500      | 1000     | 650      | 1200     | 890      | 1090     |
| Horizontal travel of tool rest (mm)              | 500      | 700      | 700      | 900      | 1115     | 1400     |
| Vertical travel of tool rest (mm)                | 450      | 500      | 650      | 750      | 800      | 800      |
| Size of section of cutter bar (mm)               | 30*40    | 30*40    | 30*40    | 30*40    | 30*40    | 30*40    |
| Main motor power (kw)                            | 11       | 15       | 22       | 15       | 30       | 30       |

#### **Detail Machine Photo:**



























Shipping and Delivering:



# **DELIVERING**

Packing and transportation before export



For more details and specifications, please contact:



## 河南百顺机械设备有限公司

Henan Baishun Machinery Equipment Co., Ltd. Office Address: No. 65, Tianming Road, Jinshui District, Zhengzhou City, Henan Province, China

#### Ms. Elena Xie

(Sales Manager)

Ph:/Whatsapp: +86 17838375098

Email: elena@goodlathe.com Tel:+86 371-55661885



Henan Baishun Machinery Equipment Co., Ltd.





sale@goodlathe.com



lathemach.com

No.65, Tianming Road, Jinshui District, Zhengzhou City, Henan Province, China