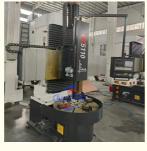

, China

Brand Name: BAISHUN MACHINERY

Certification: CE/ISO9001
Model Number: CK5112
Minimum Order Quantity: 1 Set
Price: Negotiable

Packaging Details: Export standard wooden case package or

Negotiation with customers

• Delivery Time: 30-35 work days

Payment Terms: L/C, T/T, Western Union
Supply Ability: 20 Set/Sets per Month



#### **Product Specification**

Product Name: Vertical CNC Turning Lathe

Machine Type: CK5112Max. Turning 1200Diameter(mm):

 Max. Height Of Workpiece(mm):

Worktable Size(mm): 1000
 No. Of Spindles: Single
 Positioning Accuracy (mm): ±0.005
 Voltage: 380V

Key Words: CNC Turning LatheFunction: Metal Turning

• Highlight: Single Column Vertical CNC Turning Lathe,

CK5112 Vertical CNC Turning Lathe, Excellent Vertical CNC Turning Lathe



#### More Images







#### **Product Description**

#### **Excellent CK5112 Carousel Lathe Single Column Vertical CNC Turning Lathe:**

China Hot sale Multi-purpose CNC Vertical Turning Lathe is suitable to process ferrous metal, nonferrous metals and partial non-metallic material, and could achieve the processing of turning of the end face, inside and outside cylindrical surface, inside and outside circular conical surface and drilling, expanding, reaming of hole. Main transmission is driven by the spindle AC servo motor, hydraulic gear change and two gears step less speed regulation. Worktable is manual 4-jaw single movement chuck.

### CNC VTL Vertical Turning Carousel Lathe

#### **Main Features:**

- 1. CNC vertical lathe, the CNC system can uses Siemens 808D system, Or also can choose GSK; KND; FANUC,