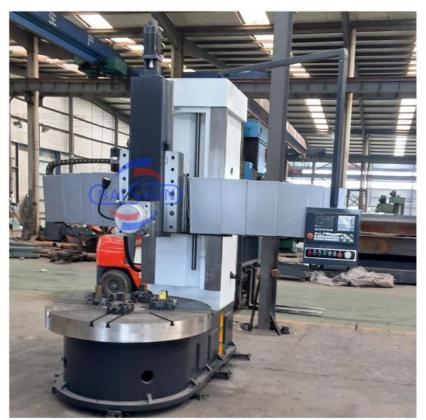

### CNC VTL Vertical Turning Carousel Lathe

#### **Main Features:**

- 1. CNC vertical lathe, the CNC system can uses Siemens 808D system, Or also can choose GSK; KND; FANUC, etc, there is a vertical tool post, the maximum machining diameter can be 800mm to 2600mm of single column vertical lathe, For CK5112 type, it is designed with the table diameter of 1000mm, and the maximum machining height is 1000mm.
- 2. The transmission device is a four-speed sleepless transmission, which is convenient, sensitive and reliable.
- 3. Set in the system, all gears use 40Cr grinding gears, which have the characteristics of high rotation accuracy and low noise.
- 4. The machine is suitable for high speed steel tools and carbide cutting tool processing of non-ferrous metal, black metal and nonmetal materials. On the machine can complete the following processes:Turning the inner and outer cylindrical surface of the plane; all kinds of hook face, inner and outer cone face, thread, cutting slot and cutting.

#### **Detail Machine Photo:**

Shipping and Delivering: