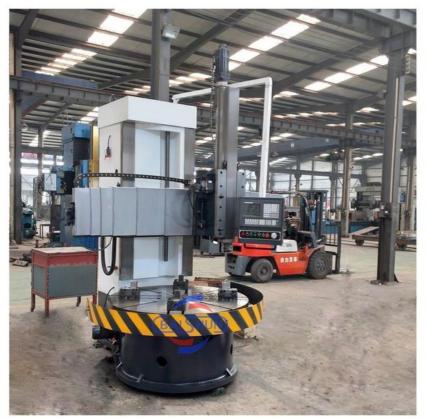

### CNC VTL Vertical Turning Carousel Lathe

#### **Main Features:**

- 1. CNC vertical lathe, the CNC system can uses Siemens 808D system, Or also can choose GSK; KND; FANUC, etc, there is a vertical tool post, the maximum machining diameter can be 800mm to 2600mm of single column vertical lathe, For CK5112 type, it is designed with the table diameter of 1000mm, and the maximum machining height is 1000mm.
- 2. The transmission device is a four-speed sleepless transmission, which is convenient, sensitive and reliable.
- 3. Set in the system, all gears use 40Cr grinding gears, which have the characteristics of high rotation accuracy and low noise.
- 4. The machine is suitable for high speed steel tools and carbide cutting tool processing of non-ferrous metal, black metal and nonmetal materials. On the machine can complete the following processes:Turning the inner and outer cylindrical surface of the plane; all kinds of hook face, inner and outer cone face, thread, cutting slot and cutting.

#### **Detail Machine Photo:**

Shipping and Delivering: