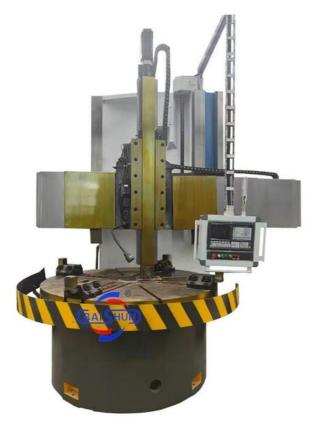

ss | Stepless | Stepless | Stepless | Stepless |
| Range of tool rest feed (mm/min)                 | 0.25-90  | 0.25-90  | 0.8-86   | 0.25-90  | 0.8-86   | 0.8-86   |
| Cross beam travel (mm)                           | 500      | 1000     | 650      | 1200     | 890      | 1090     |
| Horizontal travel of tool rest (mm)              | 500      | 700      | 700      | 900      | 1115     | 1400     |
| Vertical travel of tool rest (mm)                | 450      | 500      | 650      | 750      | 800      | 800      |
| Size of section of cutter bar (mm)               | 30*40    | 30*40    | 30*40    | 30*40    | 30*40    | 30*40    |
| Main motor power (kw)                            | 11       | 15       | 22       | 15       | 30       | 30       |

#### **Detail Machine Photo:**



























Shipping and Delivering:



# **DELIVERING**

Packing and transportation before export



For more details and specifications, please contact:



## 河南百顺机械设备有限公司

Henan Baishun Machinery Equipment Co., Ltd. Office Address: No. 65, Tianming Road, Jinshui District, Zhengzhou City, Henan Province, China

#### Ms. Elena Xie

(Sales Manager)

Ph:/Whatsapp: +86 17838375098

Email: elena@goodlathe.com Tel:+86 371-55661885



Henan Baishun Machinery Equipment Co., Ltd.





sale@goodlathe.com



lathemach.com

No.65, Tianming Road, Jinshui District, Zhengzhou City, Henan Province, China