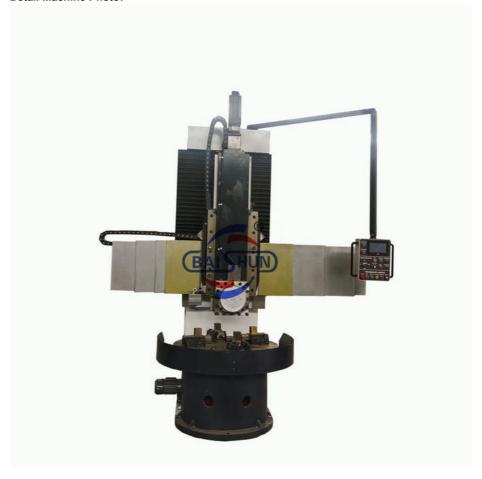

epless | Stepless | Stepless | Stepless | Stepless |
| Range of tool rest feed (mm/min)                 | 0.25-90  | 0.25-90  | 0.8-86   | 0.25-90  | 0.8-86   | 0.8-86   |
| Cross beam travel (mm)                           | 500      | 1000     | 650      | 1200     | 890      | 1090     |
| Horizontal travel of tool rest (mm)              | 500      | 700      | 700      | 900      | 1115     | 1400     |
| Vertical travel of tool rest (mm)                | 450      | 500      | 650      | 750      | 800      | 800      |
| Size of section of cutter bar (mm)               | 30*40    | 30*40    | 30*40    | 30*40    | 30*40    | 30*40    |
| Main motor power (kw)                            | 11       | 15       | 22       | 15       | 30       | 30       |

#### **Detail Machine Photo:**



























Shipping and Delivering:



# **DELIVERING**

Packing and transportation before export



For more details and specifications, please contact:



## 河南百顺机械设备有限公司

Henan Baishun Machinery Equipment Co., Ltd. Office Address: No. 65, Tianming Road, Jinshui District, Zhengzhou City, Henan Province, China

#### Ms. Elena Xie

(Sales Manager)

Ph:/Whatsapp: +86 17838375098

Email: elena@goodlathe.com Tel:+86 371-55661885



Henan Baishun Machinery Equipment Co., Ltd.





sale@goodlathe.com



lathemach.com

No.65, Tianming Road, Jinshui District, Zhengzhou City, Henan Province, China