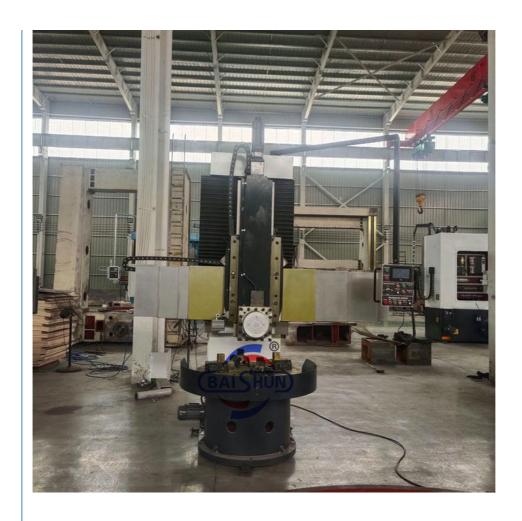

less | Stepless | Stepless | Stepless | Stepless |
| Range of tool rest feed (mm/min)                 | 0.25-90  | 0.25-90  | 0.8-86   | 0.25-90  | 0.8-86   | 0.8-86   |
| Cross beam travel (mm)                           | 500      | 1000     | 650      | 1200     | 890      | 1090     |
| Horizontal travel of tool rest (mm)              | 500      | 700      | 700      | 900      | 1115     | 1400     |
| Vertical travel of tool rest (mm)                | 450      | 500      | 650      | 750      | 800      | 800      |
| Size of section of cutter bar (mm)               | 30*40    | 30*40    | 30*40    | 30*40    | 30*40    | 30*40    |
| Main motor power (kw)                            | 11       | 15       | 22       | 15       | 30       | 30       |

#### **Detail Machine Photo:**



























Shipping and Delivering:



# **DELIVERING**

Packing and transportation before export



For more details and specifications, please contact:



## 河南百顺机械设备有限公司

Henan Baishun Machinery Equipment Co., Ltd. Office Address: No. 65, Tianming Road, Jinshui District, Zhengzhou City, Henan Province, China

#### Ms. Elena Xie

(Sales Manager)

Ph:/Whatsapp: +86 17838375098

Email: elena@goodlathe.com Tel:+86 371-55661885



Henan Baishun Machinery Equipment Co., Ltd.





sale@goodlathe.com



lathemach.com

No.65, Tianming Road, Jinshui District, Zhengzhou City, Henan Province, China