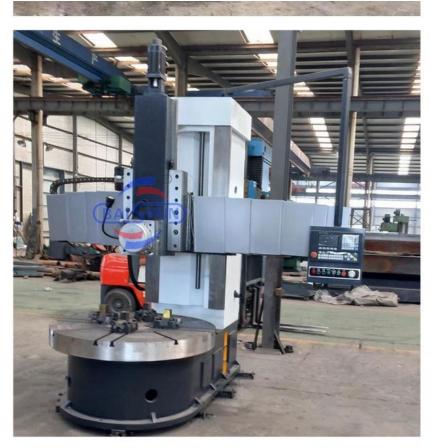

#### **CNC Metal Turning VTL Machinery CNC Vertical Lathe Machine For Sale:**

China Hot sale Multi-purpose CNC Vertical Turning Lathe is suitable to process ferrous metal, nonferrous metals and partial non-metallic material, and could achieve the processing of turning of the end face, inside and outside cylindrical surface, inside and outside circular conical surface and drilling, expanding, reaming of hole. Main transmission is driven by the spindle AC servo motor, hydraulic gear change and two gears step less speed regulation. Worktable is manual 4-jaw single movement chuck.

#### **Main Features:**

- 1. CNC vertical lathe, the CNC system uses Siemens 808D system, Optional: GSK; KND; FANUC. etc. there is a vertical tool post, the maximum machining diameter is 1600mm to 2600mm of single column vertical lathe, For CK5116 type, it is designed with the table diameter of 1400mm, and the standard maximum machining height is 1200mm.
- 2. The transmission device is a four-speed sleepless transmission, which is convenient, sensitive and reliable.
- 3. Set in the system, all gears use 40Cr grinding gears, which have the characteristics of high rotation accuracy and low noise.
- 4. The machine is suitable for high speed steel tools and carbide cutting tool processing of non-ferrous metal, black metal and nonmetal materials. On the machine can complete the following processes:Turning the inner and outer cylindrical surface of the plane; all kinds of hook face, inner and outer cone face, thread, cutting slot and cutting.

#### **Detail Machine Photo:**

**Shipping and Delivering:** 

For more details and specifications, please contact:

Ms. Elena Xie

(Sales Manager)

Ph:/Whatsapp: +86 17838375098

Email: elena@goodlathe.com

Tel:+86 371-55661885