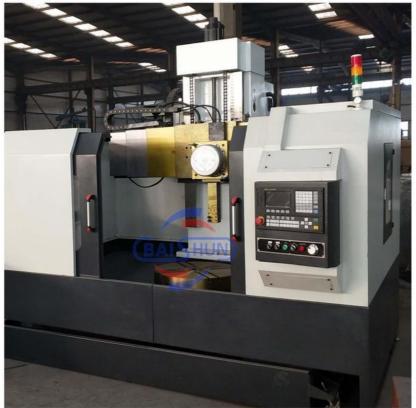

#### **CNC Metal Turning VTL Machinery CNC Vertical Lathe Machine For Sale:**

China Hot sale Multi-purpose CNC Vertical Turning Lathe is suitable to process ferrous metal, nonferrous metals and partial non-metallic material, and could achieve the processing of turning of the end face, inside and outside cylindrical surface, inside and outside circular conical surface and drilling, expanding, reaming of hole. Main transmission is driven by the spindle AC servo motor, hydraulic gear change and two gears step less speed regulation. Worktable is manual 4-jaw single movement chuck.

#### **Main Features:**

- 1. CNC vertical lathe, the CNC system uses Siemens 808D system, Optional: GSK; KND; FANUC. etc. there is a vertical tool post, the maximum machining diameter is 1600mm to 2600mm of single column vertical lathe, For CK5116 type, it is designed with the table diameter of 1400mm, and the standard maximum machining height is 1200mm.
- 2. The transmission device is a four-speed sleepless transmission, which is convenient, sensitive and reliable.
- 3. Set in the system, all gears use 40Cr grinding gears, which have the characteristics of high rotation accuracy and low noise.
- 4. The machine is suitable for high speed steel tools and carbide cutting tool processing of non-ferrous metal, black metal and nonmetal materials. On the machine can complete the following processes:Turning the inner and outer cylindrical surface of the plane; all kinds of hook face, inner and outer cone face, thread, cutting slot and cutting.

#### **Detail Machine Photo:**

**Shipping and Delivering:** 

For more details and specifications, please contact:

Ms. Elena Xie

(Sales Manager)

Ph:/Whatsapp: +86 17838375098

Email: elena@goodlathe.com

Tel:+86 371-55661885