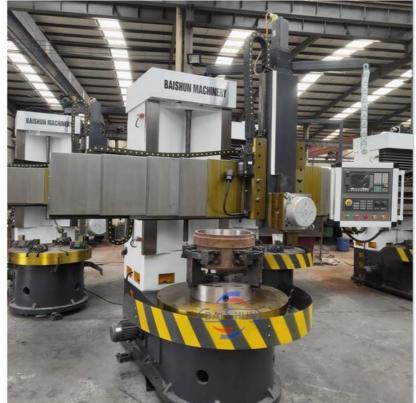

ss | Stepless | Stepless | Stepless | Stepless |
| Range of tool rest feed (mm/min)                 | 0.25-90  | 0.25-90  | 0.8-86   | 0.25-90  | 0.8-86   | 0.8-86   |
| Cross beam travel (mm)                           | 500      | 1000     | 650      | 1200     | 890      | 1090     |
| Horizontal travel of tool rest (mm)              | 500      | 700      | 700      | 900      | 1115     | 1400     |
| Vertical travel of tool rest (mm)                | 450      | 500      | 650      | 750      | 800      | 800      |
| Size of section of cutter bar (mm)               | 30*40    | 30*40    | 30*40    | 30*40    | 30*40    | 30*40    |
| Main motor power (kw)                            | 11       | 15       | 22       | 15       | 30       | 30       |

#### **Detail Machine Photo:**























**Shipping and Delivering:** 



For more details and specifications, please contact:

Ms. Elena Xie

(Sales Manager)

Ph:/Whatsapp: +86 17838375098

Email: elena@goodlathe.com

Tel:+86 371-55661885



## Henan Baishun Machinery Equipment Co., Ltd.



+8618939515188



sale@goodlathe.com



@ lathemach.com

No.65, Tianming Road, Jinshui District, Zhengzhou City, Henan Province, China