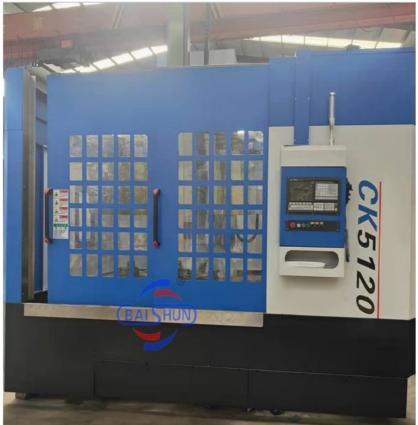

## CNC Vertical Lathe Machine For Valve Pump Flange Model CK5112,CK5116,CK5120

#### CNC Vertical Lathe Machine For Valve Pump Flange Model CK5112,CK5116,CK5120:

China Hot sale Multi-purpose CNC Vertical Turning Lathe is suitable to process ferrous metal, nonferrous metals and partial non-metallic material, and could achieve the processing of turning of the end face, inside and outside cylindrical surface, inside and outside circular conical surface and drilling, expanding, reaming of hole. Main transmission is driven by the spindle AC servo motor, hydraulic gear change and two gears step less speed regulation. Worktable is manual 4-jaw single movement chuck.

#### **Main Features:**

- 1. CNC vertical lathe, the CNC system can uses Siemens 808D system, Or also can choose GSK; KND; FANUC, etc, there is a vertical tool post, the maximum machining diameter can be 800mm to 2600mm of single column vertical lathe, For CK5112 type, it is designed with the table diameter of 1000mm, and the maximum machining height is 1000mm.
- 2. The transmission device is a four-speed sleepless transmission, which is convenient, sensitive and reliable.
- 3. Set in the system, all gears use 40Cr grinding gears, which have the characteristics of high rotation accuracy and low noise.
- 4. The machine is suitable for high speed steel tools and carbide cutting tool processing of non-ferrous metal, black metal and nonmetal materials. On the machine can complete the following processes:Turning the inner and outer cylindrical surface of the plane; all kinds of hook face, inner and outer cone face, thread, cutting slot and cutting.