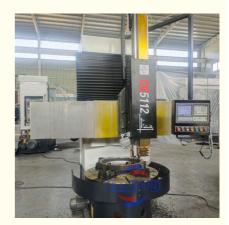

#### **Main Features:**

- 1. CNC vertical lathe, the CNC system can uses Siemens 808D system, Or also can choose GSK; KND; FANUC, etc, there is a vertical tool post, the maximum machining diameter can be 800mm to 2600mm of single column vertical lathe, For CK5112 type, it is designed with the table diameter of 1000mm, and the maximum machining height is 1000mm.
- 2. The transmission device is a four-speed sleepless transmission, which is convenient, sensitive and reliable.
- 3. Set in the system, all gears use 40Cr grinding gears, which have the characteristics of high rotation accuracy and low noise.
- 4. The machine is suitable for high speed steel tools and carbide cutting tool processing of non-ferrous metal, black metal and nonmetal materials. On the machine can complete the following processes:Turning the inner and outer cylindrical surface of the plane; all kinds of hook face, inner and outer cone face, thread, cutting slot and cutting.

#### Machine parameter

| Model                                            | CK518    | CK5112Q  | CK5112A  | CK5116Q  | CK5120A  | CK5126A  |
|--------------------------------------------------|----------|----------|----------|----------|----------|----------|
| Max. turning diameter of vertical tool rest (mm) | 800      | 1200     | 1200     | 1600     | 2000     | 2600     |
| Working table diameter (mm)                      | 700      | 1000     | 1000     | 1400     | 1800     | 2200     |
| Max. height of work-piece (mm)                   | 800      | 1000     | 1000     | 1200     | 1250     | 1400     |
| Max. weight of work-piece (kg)                   | 1500     | 1500     | 3200     | 3200     | 8000     | 8000     |
| Range of worktable rotation speed (rpm)          | 30-260   | 20-180   | 6.3-200  | 15-160   | 3.2-100  | 2.2-70   |
| Feeding series                                   | Stepless | Stepless | Stepless | Stepless | Stepless | Stepless |
| Range of tool rest feed (mm/min)                 | 0.25-90  | 0.25-90  | 0.8-86   | 0.25-90  | 0.8-86   | 0.8-86   |
| Cross beam travel (mm)                           | 500      | 1000     | 650      | 1200     | 890      | 1090     |
| Horizontal travel of tool rest (mm)              | 500      | 700      | 700      | 900      | 1115     | 1400     |
| Vertical travel of tool rest (mm)                | 450      | 500      | 650      | 750      | 800      | 800      |
| Size of section of cutter bar (mm)               | 30*40    | 30*40    | 30*40    | 30*40    | 30*40    | 30*40    |
| Main motor power (kw)                            | 11       | 15       | 22       | 15       | 30       | 30       |