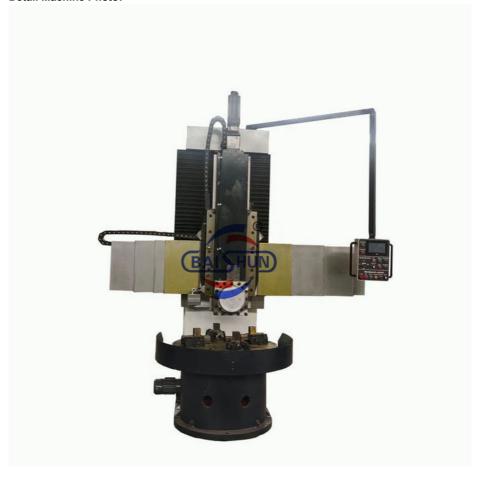

epless | Stepless | Stepless | Stepless | Stepless |
| Range of tool rest feed (mm/min)                 | 0.25-90  | 0.25-90  | 0.8-86   | 0.25-90  | 0.8-86   | 0.8-86   |
| Cross beam travel (mm)                           | 500      | 1000     | 650      | 1200     | 890      | 1090     |
| Horizontal travel of tool rest (mm)              | 500      | 700      | 700      | 900      | 1115     | 1400     |
| Vertical travel of tool rest (mm)                | 450      | 500      | 650      | 750      | 800      | 800      |
| Size of section of cutter bar (mm)               | 30*40    | 30*40    | 30*40    | 30*40    | 30*40    | 30*40    |
| Main motor power (kw)                            | 11       | 15       | 22       | 15       | 30       | 30       |

#### **Detail Machine Photo:**



























Shipping and Delivering:



# **DELIVERING**

Packing and transportation before export



For more details and specifications, please contact:



## 河南百顺机械设备有限公司

Henan Baishun Machinery Equipment Co., Ltd. Office Address: No. 65, Tianming Road, Jinshui District, Zhengzhou City, Henan Province, China

#### Ms. Elena Xie

(Sales Manager)

Ph:/Whatsapp: +86 17838375098

Email: elena@goodlathe.com Tel:+86 371-55661885



Henan Baishun Machinery Equipment Co., Ltd.





sale@goodlathe.com



lathemach.com

No.65, Tianming Road, Jinshui District, Zhengzhou City, Henan Province, China