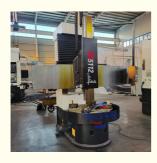

#### **Main Features:**

- 1. CNC vertical lathe, the CNC system can uses Siemens 808D system, Or also can choose GSK; KND; FANUC, etc, there is a vertical tool post, the maximum machining diameter can be 800mm to 2600mm of single column vertical lathe, For CK5112 type, it is designed with the table diameter of 1000mm, and the maximum machining height is 1000mm.
- 2. The transmission device is a four-speed sleepless transmission, which is convenient, sensitive and reliable.
- 3. Set in the system, all gears use 40Cr grinding gears, which have the characteristics of high rotation accuracy and low noise.
- 4. The machine is suitable for high speed steel tools and carbide cutting tool processing of non-ferrous metal, black metal and nonmetal materials. On the machine can complete the following processes:Turning the inner and outer cylindrical surface of the plane; all kinds of hook face, inner and outer cone face, thread, cutting slot and cutting.

#### Machine parameter

| Model                                            | CK518    | CK5112Q  | CK5112A  | CK5116Q  | CK5120A  | CK5126A  |
|--------------------------------------------------|----------|----------|----------|----------|----------|----------|
| Max. turning diameter of vertical tool rest (mm) | 800      | 1200     | 1200     | 1600     | 2000     | 2600     |
| Working table diameter (mm)                      | 700      | 1000     | 1000     | 1400     | 1800     | 2200     |
| Max. height of work-piece (mm)                   | 800      | 1000     | 1000     | 1200     | 1250     | 1400     |
| Max. weight of work-piece (kg)                   | 1500     | 1500     | 3200     | 3200     | 8000     | 8000     |
| Range of worktable rotation speed (rpm)          | 30-260   | 20-180   | 6.3-200  | 15-160   | 3.2-100  | 2.2-70   |
| Feeding series                                   | Stepless | Stepless | Stepless | Stepless | Stepless | Stepless |
| Range of tool rest feed (mm/min)                 | 0.25-90  | 0.25-90  | 0.8-86   | 0.25-90  | 0.8-86   | 0.8-86   |
| Cross beam travel (mm)                           | 500      | 1000     | 650      | 1200     | 890      | 1090     |
| Horizontal travel of tool rest (mm)              | 500      | 700      | 700      | 900      | 1115     | 1400     |
| Vertical travel of tool rest (mm)                | 450      | 500      | 650      | 750      | 800      | 800      |
| Size of section of cutter bar (mm)               | 30*40    | 30*40    | 30*40    | 30*40    | 30*40    | 30*40    |
| Main motor power (kw)                            | 11       | 15       | 22       | 15       | 30       | 30       |