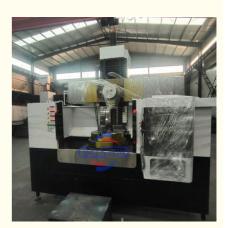

#### CNC Vertical Lathe Machine For Valve Pump Flange Model CK5112,CK5116,CK5120:

China Hot sale Multi-purpose CNC Vertical Turning Lathe is suitable to process ferrous metal, nonferrous metals and partial non-metallic material, and could achieve the processing of turning of the end face, inside and outside cylindrical surface, inside and outside circular conical surface and drilling, expanding, reaming of hole. Main transmission is driven by the spindle AC servo motor, hydraulic gear change and two gears step less speed regulation. Worktable is manual 4-jaw single movement chuck.

#### **Main Features:**

- 1. CNC vertical lathe, the CNC system can uses Siemens 808D system, Or also can choose GSK; KND; FANUC, etc, there is a vertical tool post, the maximum machining diameter can be 800mm to 2600mm of single column vertical lathe, For CK5112 type, it is designed with the table diameter of 1000mm, and the maximum machining height is 1000mm.
- 2. The transmission device is a four-speed sleepless transmission, which is convenient, sensitive and reliable.
- 3. Set in the system, all gears use 40Cr grinding gears, which have the characteristics of high rotation accuracy and low noise.
- 4. The machine is suitable for high speed steel tools and carbide cutting tool processing of non-ferrous metal, black metal and nonmetal materials. On the machine can complete the following processes:Turning the inner and outer cylindrical surface of the plane; all kinds of hook face, inner and outer cone face, thread, cutting slot and cutting.