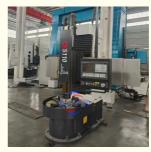

na

Brand Name: BAISHUN MACHINERY

Certification: CE/ISO9001
Model Number: CK5112
Minimum Order Quantity: 1 Set
Price: Negotiable

Packaging Details: Export standard wooden case package or

Negotiation with customers

• Delivery Time: 30-35 work days

Payment Terms: L/C, T/T, Western Union
Supply Ability: 20 Set/Sets per Month



#### **Product Specification**

Product Name: CNC Vertical Lathe Machine

Machine Type: CK5112Max. Turning 1200Diameter(mm):

 Max. Height Of Workpiece(mm):

Worktable Size(mm): 1000
 No. Of Spindles: Single
 Positioning Accuracy (mm): ±0.005
 Voltage: 380V

Key Words: CNC Vertical Lathe Machine

• Function: Metal Turning

• Highlight: CK5112 CNC Vertical Lathe Machine,

CK5116 CNC Vertical Lathe Machine, CK5112 CNC Vertical Lathe Machine



#### More Images







#### **Product Description**

#### CNC Vertical Lathe Machine For Valve Pump Flange Model CK5112,CK5116,CK5120:

China Hot sale Multi-purpose CNC Vertical Turning Lathe is suitable to process ferrous metal, nonferrous metals and partial non-metallic material, and could achieve the processing of turning of the end face, inside and outside cylindrical surface, inside and outside circular conical surface and drilling, expanding, reaming of hole. Main transmission is driven by the spindle AC servo motor, hydraulic gear change and two gears step less speed regulation. Worktable is manual 4-jaw single movement chuck.

### CNC VTL Vertical Turning Carousel Lathe

#### **Main Features:**

- 1. CNC vertical lathe, the CNC system can uses Siemens 808D system, Or also can choose GSK; KND; FANUC, et