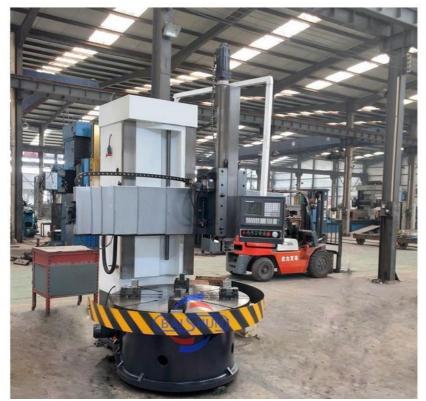

### Russia Market CK5116 Carousel Lathe Single column VTL CNC Metal Turning Machine:

China Hot sale Multi-purpose CNC Vertical Turning Lathe is suitable to process ferrous metal, nonferrous metals and partial non-metallic material, and could achieve the processing of turning of the end face, inside and outside cylindrical surface, inside and outside circular conical surface and drilling, expanding, reaming of hole. Main transmission is driven by the spindle AC servo motor, hydraulic gear change and two gears step less speed regulation. Worktable is manual 4-jaw single movement chuck.

### Main Features:

1. CNC vertical lathe, the CNC system uses Siemens 808D system, Optional: GSK; KND;FANUC. etc. there is a vertical tool post, the maximum machining diameter is 1600mm to 2600mm of single column vertical lathe, For CK5116 type, it is designed with the table diameter of 1400mm, and the standard maximum machining height is 1200mm.

### **Detail Machine Photo:**

Shipping and Delivering:

For more details and specifications, please contact:

No.65, Tianming Road, Jinshui District, Zhengzhou City, Henan Province, China