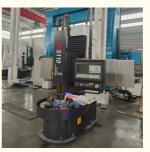

# Russia Market CK5116 Carousel Lathe Single Column VTL CNC Metal Turning **Machine**

## **Product Specification**

• Product Name: VTL CNC Metal Turning Machine CK5116 • Machine Type: 1600 • Max. Turning Diameter(mm): . Max. Height Of 1200 Workpiece(mm): • Worktable Size(mm): 1400 • Max.weight Of Workpiece: 3.2tons • No. Of Spindles: Single 380V Voltage: . Key Words: VTL • Function: Metal Turning

### Russia Market CK5116 Carousel Lathe Single column VTL CNC Metal Turning Machine:

China Hot sale Multi-purpose CNC Vertical Turning Lathe is suitable to process ferrous metal, nonferrous metals and partial non-metallic material, and could achieve the processing of turning of the end face, inside and outside cylindrical surface, inside and outside circular conical surface and drilling, expanding, reaming of hole. Main transmission is driven by the spindle AC servo motor, hydraulic gear change and two gears step less speed regulation. Worktable is manual 4-jaw single movement chuck.