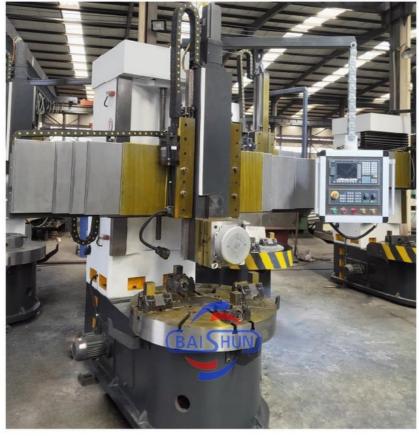

## **Product Specification**

• Product Name: VTL CNC Metal Turning Machine CK5116 • Machine Type: 1600 • Max. Turning Diameter(mm): . Max. Height Of 1200 Workpiece(mm): • Worktable Size(mm): 1400 • Max.weight Of Workpiece: 3.2tons • No. Of Spindles: Single 380V Voltage: . Key Words: VTL • Function: Metal Turning

### Main Features:

1. CNC vertical lathe, the CNC system uses Siemens 808D system, Optional: GSK; KND;FANUC. etc. there is a vertical tool post, the maximum machining diameter is 1600mm to 2600mm of single column vertical lathe, For CK5116 type, it is designed with the table diameter of 1400mm, and the standard maximum machining height is 1200mm.

### **Detail Machine Photo:**

Shipping and Delivering:

For more details and specifications, please contact:

No.65, Tianming Road, Jinshui District, Zhengzhou City, Henan Province, China