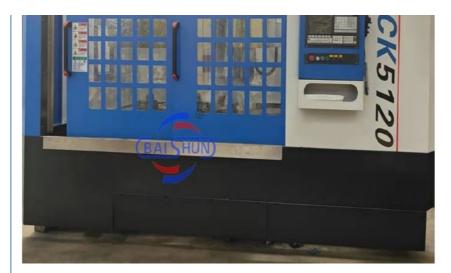

### **Detail Machine Photo:**

Shipping and Delivering:

For more details and specifications, please contact:

No.65, Tianming Road, Jinshui District, Zhengzhou City, Henan Province, China

## **Product Specification**

• Product Name: VTL CNC Metal Turning Machine CK5116 • Machine Type: 1600 • Max. Turning Diameter(mm): . Max. Height Of 1200 Workpiece(mm): • Worktable Size(mm): 1400 • Max.weight Of Workpiece: 3.2tons • No. Of Spindles: Single 380V Voltage: . Key Words: VTL • Function: Metal Turning

### Main Features:

1. CNC vertical lathe, the CNC system uses Siemens 808D system, Optional: GSK; KND;FANUC. etc. there is a vertical tool post, the maximum machining diameter is 1600mm to 2600mm of single column vertical lathe, For CK5116 type, it is designed with the table diameter of 1400mm, and the standard maximum machining height is 1200mm.