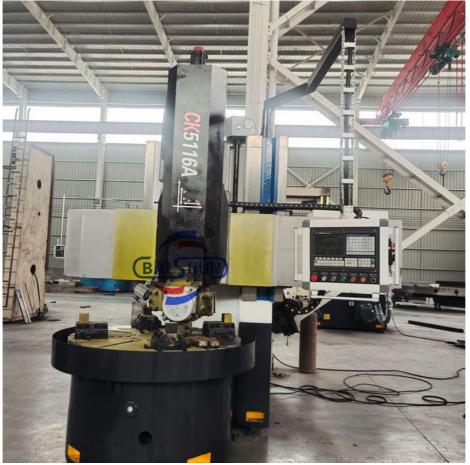

# Russia Market CK5116 Carousel Lathe Single Column VTL CNC Metal Turning **Machine**

## **Product Specification**

• Product Name: VTL CNC Metal Turning Machine CK5116 • Machine Type: 1600 • Max. Turning Diameter(mm): . Max. Height Of 1200 Workpiece(mm): • Worktable Size(mm): 1400 • Max.weight Of Workpiece: 3.2tons • No. Of Spindles: Single 380V Voltage: . Key Words: VTL • Function: Metal Turning

### Russia Market CK5116 Carousel Lathe Single column VTL CNC Metal Turning Machine:

China Hot sale Multi-purpose CNC Vertical Turning Lathe is suitable to process ferrous metal, nonferrous metals and partial non-metallic material, and could achieve the processing of turning of the end face, inside and outside cylindrical surface, inside and outside circular conical surface and drilling, expanding, reaming of hole. Main transmission is driven by the spindle AC servo motor, hydraulic gear change and two gears step less speed regulation. Worktable is manual 4-jaw single movement chuck.