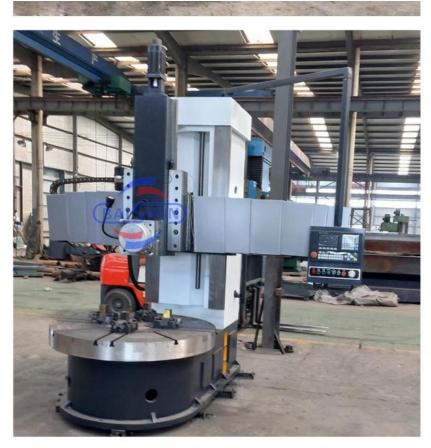

#### China CNC Vertical Carousel Lathe Machine For Metal Cutting Lathe Manufacturer:

China Hot sale Multi-purpose CNC Vertical Turning Lathe is suitable to process ferrous metal, nonferrous metals and partial non-metallic material, and could achieve the processing of turning of the end face, inside and outside cylindrical surface, inside and outside circular conical surface and drilling, expanding, reaming of hole. Main transmission is driven by the spindle AC servo motor, hydraulic gear change and two gears step less speed regulation. Worktable is manual 4-jaw single movement chuck.

#### Main Features:

- 1. CNC vertical lathe, the CNC system uses Siemens 808D system, Optional: GSK; KND; FANUC. etc. there is a vertical tool post, the maximum machining diameter is 1600mm to 2600mm of single column vertical lathe, For CK5116 type, it is designed with the table diameter of 1400mm, and the standard maximum machining height is 1200mm.
- 2. The transmission device is a four-speed sleepless transmission, which is convenient, sensitive and reliable.
- 3. Set in the system, all gears use 40Cr grinding gears, which have the characteristics of high rotation accuracy and low noise.
- 4. The machine is suitable for high speed steel tools and carbide cutting tool processing of non-ferrous metal, black metal and nonmetal materials. On the machine can complete the following processes:Turning the inner and outer cylindrical surface of the plane; all kinds of hook face, inner and outer cone face, thread, cutting slot and cutting.