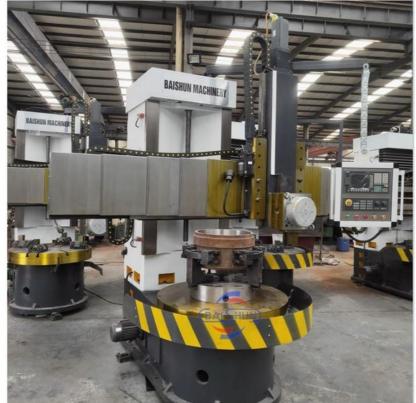

ss | Stepless | Stepless | Stepless | Stepless |
| Range of tool rest feed (mm/min)                 | 0.25-90  | 0.25-90  | 0.8-86   | 0.25-90  | 0.8-86   | 0.8-86   |
| Cross beam travel (mm)                           | 500      | 1000     | 650      | 1200     | 890      | 1090     |
| Horizontal travel of tool rest (mm)              | 500      | 700      | 700      | 900      | 1115     | 1400     |
| Vertical travel of tool rest (mm)                | 450      | 500      | 650      | 750      | 800      | 800      |
| Size of section of cutter bar (mm)               | 30*40    | 30*40    | 30*40    | 30*40    | 30*40    | 30*40    |
| Main motor power (kw)                            | 11       | 15       | 22       | 15       | 30       | 30       |

#### **Detail Machine Photo:**























**Shipping and Delivering:** 



For more details and specifications, please contact:

Ms. Elena Xie

(Sales Manager)

Ph:/Whatsapp: +86 17838375098

Email: elena@goodlathe.com

Tel:+86 371-55661885



# Henan Baishun Machinery Equipment Co., Ltd.



+8618939515188



sale@goodlathe.com



@ lathemach.com

No.65, Tianming Road, Jinshui District, Zhengzhou City, Henan Province, China