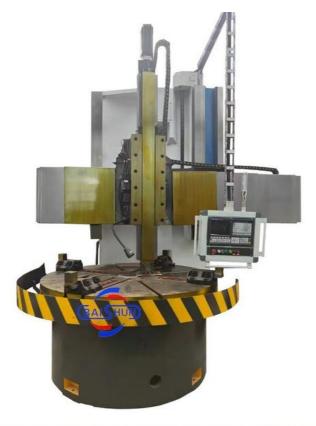

less | Stepless | Stepless | Stepless | Stepless |
| Range of tool rest feed (mm/min)                 | 0.25-90  | 0.25-90  | 0.8-86   | 0.25-90  | 0.8-86   | 0.8-86   |
| Cross beam travel (mm)                           | 500      | 1000     | 650      | 1200     | 890      | 1090     |
| Horizontal travel of tool rest (mm)              | 500      | 700      | 700      | 900      | 1115     | 1400     |
| Vertical travel of tool rest (mm)                | 450      | 500      | 650      | 750      | 800      | 800      |
| Size of section of cutter bar (mm)               | 30*40    | 30*40    | 30*40    | 30*40    | 30*40    | 30*40    |
| Main motor power (kw)                            | 11       | 15       | 22       | 15       | 30       | 30       |

#### **Detail Machine Photo:**























**Shipping and Delivering:** 



For more details and specifications, please contact:

Ms. Elena Xie

(Sales Manager)

Ph:/Whatsapp: +86 17838375098

Email: elena@goodlathe.com

Tel:+86 371-55661885



# Henan Baishun Machinery Equipment Co., Ltd.



+8618939515188



sale@goodlathe.com



@ lathemach.com

No.65, Tianming Road, Jinshui District, Zhengzhou City, Henan Province, China