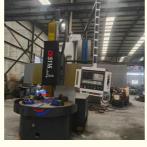

#### China CNC Vertical Carousel Lathe Machine For Metal Cutting Lathe Manufacturer:

China Hot sale Multi-purpose CNC Vertical Turning Lathe is suitable to process ferrous metal, nonferrous metals and partial non-metallic material, and could achieve the processing of turning of the end face, inside and outside cylindrical surface, inside and outside circular conical surface and drilling, expanding, reaming of hole. Main transmission is driven by the spindle AC servo motor, hydraulic gear change and two gears step less speed regulation. Worktable is manual 4-jaw single movement chuck.

#### Main Features:

- 1. CNC vertical lathe, the CNC system uses Siemens 808D system, Optional: GSK; KND; FANUC. etc. there is a vertical tool post, the maximum machining diameter is 1600mm to 2600mm of single column vertical lathe, For CK5116 type, it is designed with the table diameter of 1400mm, and the standard maximum machining height is 1200mm.
- 2. The transmission device is a four-speed sleepless transmission, which is convenient, sensitive and reliable.
- 3. Set in the system, all gears use 40Cr grinding gears, which have the characteristics of high rotation accuracy and low noise.
- 4. The machine is suitable for high speed steel tools and carbide cutting tool processing of non-ferrous metal, black metal and nonmetal materials. On the machine can complete the following processes:Turning the inner and outer cylindrical surface of the plane; all kinds of hook face, inner and outer cone face, thread, cutting slot and cutting.

#### **Detail Machine Photo:**

**Shipping and Delivering:** 

For more details and specifications, please contact:

Ms. Elena Xie

(Sales Manager)

Ph:/Whatsapp: +86 17838375098

Email: elena@goodlathe.com

Tel:+86 371-55661885