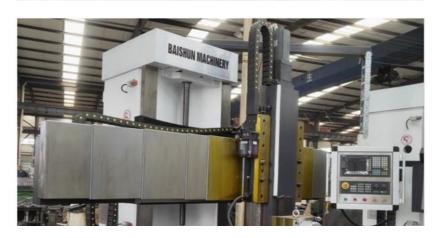

#### China CNC Vertical Carousel Lathe Machine For Metal Cutting Lathe Manufacturer:

China Hot sale Multi-purpose CNC Vertical Turning Lathe is suitable to process ferrous metal, nonferrous metals and partial non-metallic material, and could achieve the processing of turning of the end face, inside and outside cylindrical surface, inside and outside circular conical surface and drilling, expanding, reaming of hole. Main transmission is driven by the spindle AC servo motor, hydraulic gear change and two gears step less speed regulation. Worktable is manual 4-jaw single movement chuck.

#### Main Features:

- 1. CNC vertical lathe, the CNC system uses Siemens 808D system, Optional: GSK; KND; FANUC. etc. there is a vertical tool post, the maximum machining diameter is 1600mm to 2600mm of single column vertical lathe, For CK5116 type, it is designed with the table diameter of 1400mm, and the standard maximum machining height is 1200mm.
- 2. The transmission device is a four-speed sleepless transmission, which is convenient, sensitive and reliable.
- 3. Set in the system, all gears use 40Cr grinding gears, which have the characteristics of high rotation accuracy and low noise.
- 4. The machine is suitable for high speed steel tools and carbide cutting tool processing of non-ferrous metal, black metal and nonmetal materials. On the machine can complete the following processes:Turning the inner and outer cylindrical surface of the plane; all kinds of hook face, inner and outer cone face, thread, cutting slot and cutting.