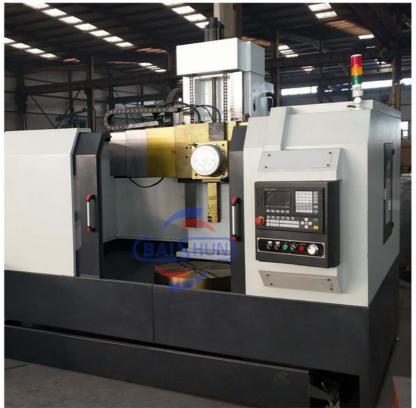

#### China CNC Vertical Carousel Lathe Machine For Metal Cutting Lathe Manufacturer:

China Hot sale Multi-purpose CNC Vertical Turning Lathe is suitable to process ferrous metal, nonferrous metals and partial non-metallic material, and could achieve the processing of turning of the end face, inside and outside cylindrical surface, inside and outside circular conical surface and drilling, expanding, reaming of hole. Main transmission is driven by the spindle AC servo motor, hydraulic gear change and two gears step less speed regulation. Worktable is manual 4-jaw single movement chuck.

#### Main Features:

- 1. CNC vertical lathe, the CNC system uses Siemens 808D system, Optional: GSK; KND; FANUC. etc. there is a vertical tool post, the maximum machining diameter is 1600mm to 2600mm of single column vertical lathe, For CK5116 type, it is designed with the table diameter of 1400mm, and the standard maximum machining height is 1200mm.
- 2. The transmission device is a four-speed sleepless transmission, which is convenient, sensitive and reliable.
- 3. Set in the system, all gears use 40Cr grinding gears, which have the characteristics of high rotation accuracy and low noise.
- 4. The machine is suitable for high speed steel tools and carbide cutting tool processing of non-ferrous metal, black metal and nonmetal materials. On the machine can complete the following processes:Turning the inner and outer cylindrical surface of the plane; all kinds of hook face, inner and outer cone face, thread, cutting slot and cutting.