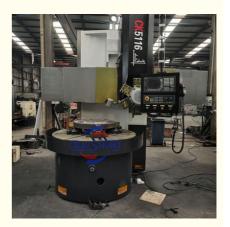

#### China CNC Vertical Carousel Lathe Machine For Metal Cutting Lathe Manufacturer:

China Hot sale Multi-purpose CNC Vertical Turning Lathe is suitable to process ferrous metal, nonferrous metals and partial non-metallic material, and could achieve the processing of turning of the end face, inside and outside cylindrical surface, inside and outside circular conical surface and drilling, expanding, reaming of hole. Main transmission is driven by the spindle AC servo motor, hydraulic gear change and two gears step less speed regulation. Worktable is manual 4-jaw single movement chuck.

#### Main Features:

- 1. CNC vertical lathe, the CNC system uses Siemens 808D system, Optional: GSK; KND; FANUC. etc. there is a vertical tool post, the maximum machining diameter is 1600mm to 2600mm of single column vertical lathe, For CK5116 type, it is designed with the table diameter of 1400mm, and the standard maximum machining height is 1200mm.
- 2. The transmission device is a four-speed sleepless transmission, which is convenient, sensitive and reliable.
- 3. Set in the system, all gears use 40Cr grinding gears, which have the characteristics of high rotation accuracy and low noise.
- 4. The machine is suitable for high speed steel tools and carbide cutting tool processing of non-ferrous metal, black metal and nonmetal materials. On the machine can complete the following processes:Turning the inner and outer cylindrical surface of the plane; all kinds of hook face, inner and outer cone face, thread, cutting slot and cutting.

#### **Detail Machine Photo:**

**Shipping and Delivering:** 

For more details and specifications, please contact:

Ms. Elena Xie

(Sales Manager)

Ph:/Whatsapp: +86 17838375098

Email: elena@goodlathe.com

Tel:+86 371-55661885