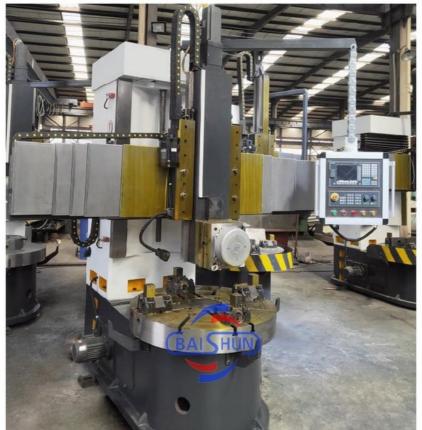

#### China CNC Vertical Carousel Lathe Machine For Metal Cutting Lathe Manufacturer:

China Hot sale Multi-purpose CNC Vertical Turning Lathe is suitable to process ferrous metal, nonferrous metals and partial non-metallic material, and could achieve the processing of turning of the end face, inside and outside cylindrical surface, inside and outside circular conical surface and drilling, expanding, reaming of hole. Main transmission is driven by the spindle AC servo motor, hydraulic gear change and two gears step less speed regulation. Worktable is manual 4-jaw single movement chuck.

#### Main Features:

- 1. CNC vertical lathe, the CNC system uses Siemens 808D system, Optional: GSK; KND; FANUC. etc. there is a vertical tool post, the maximum machining diameter is 1600mm to 2600mm of single column vertical lathe, For CK5116 type, it is designed with the table diameter of 1400mm, and the standard maximum machining height is 1200mm.
- 2. The transmission device is a four-speed sleepless transmission, which is convenient, sensitive and reliable.
- 3. Set in the system, all gears use 40Cr grinding gears, which have the characteristics of high rotation accuracy and low noise.
- 4. The machine is suitable for high speed steel tools and carbide cutting tool processing of non-ferrous metal, black metal and nonmetal materials. On the machine can complete the following processes:Turning the inner and outer cylindrical surface of the plane; all kinds of hook face, inner and outer cone face, thread, cutting slot and cutting.