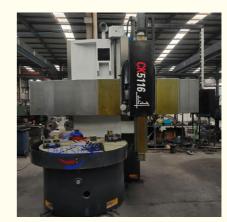

#### China CNC Vertical Carousel Lathe Machine For Metal Cutting Lathe Manufacturer:

China Hot sale Multi-purpose CNC Vertical Turning Lathe is suitable to process ferrous metal, nonferrous metals and partial non-metallic material, and could achieve the processing of turning of the end face, inside and outside cylindrical surface, inside and outside circular conical surface and drilling, expanding, reaming of hole. Main transmission is driven by the spindle AC servo motor, hydraulic gear change and two gears step less speed regulation. Worktable is manual 4-jaw single movement chuck.

#### Main Features:

- 1. CNC vertical lathe, the CNC system uses Siemens 808D system, Optional: GSK; KND; FANUC. etc. there is a vertical tool post, the maximum machining diameter is 1600mm to 2600mm of single column vertical lathe, For CK5116 type, it is designed with the table diameter of 1400mm, and the standard maximum machining height is 1200mm.
- 2. The transmission device is a four-speed sleepless transmission, which is convenient, sensitive and reliable.
- 3. Set in the system, all gears use 40Cr grinding gears, which have the characteristics of high rotation accuracy and low noise.
- 4. The machine is suitable for high speed steel tools and carbide cutting tool processing of non-ferrous metal, black metal and nonmetal materials. On the machine can complete the following processes:Turning the inner and outer cylindrical surface of the plane; all kinds of hook face, inner and outer cone face, thread, cutting slot and cutting.

#### **Detail Machine Photo:**

**Shipping and Delivering:** 

For more details and specifications, please contact:

Ms. Elena Xie

(Sales Manager)

Ph:/Whatsapp: +86 17838375098

Email: elena@goodlathe.com

Tel:+86 371-55661885