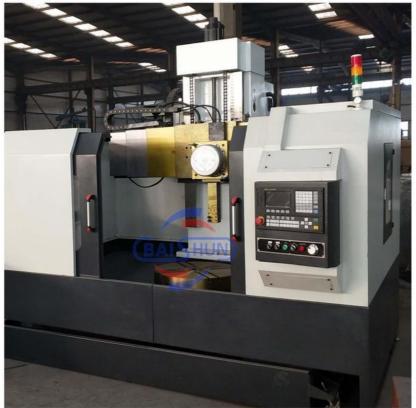

#### Heavy Duty torno 1400mm Table Vertical Lathe Turning Machine CNC VTL:

China Hot sale Multi-purpose CNC Vertical Turning Lathe is suitable to process ferrous metal, nonferrous metals and partial non-metallic material, and could achieve the processing of turning of the end face, inside and outside cylindrical surface, inside and outside circular conical surface and drilling, expanding, reaming of hole. Main transmission is driven by the spindle AC servo motor, hydraulic gear change and two gears step less speed regulation. Worktable is manual 4-jaw single movement chuck.

#### **Main Features:**

- 1. CNC vertical lathe, the CNC system uses Siemens 808D system, Optional: GSK; KND; FANUC. etc. there is a vertical tool post, the maximum machining diameter is 1600mm to 2600mm of single column vertical lathe, For CK5116 type, it is designed with the table diameter of 1400mm, and the standard maximum machining height is 1200mm.
- 2. The transmission device is a four-speed sleepless transmission, which is convenient, sensitive and reliable.
- 3. Set in the system, all gears use 40Cr grinding gears, which have the characteristics of high rotation accuracy and low noise.
- 4. The machine is suitable for high speed steel tools and carbide cutting tool processing of non-ferrous metal, black metal and nonmetal materials. On the machine can complete the following processes:Turning the inner and outer cylindrical surface of the plane; all kinds of hook face, inner and outer cone face, thread, cutting slot and cutting.