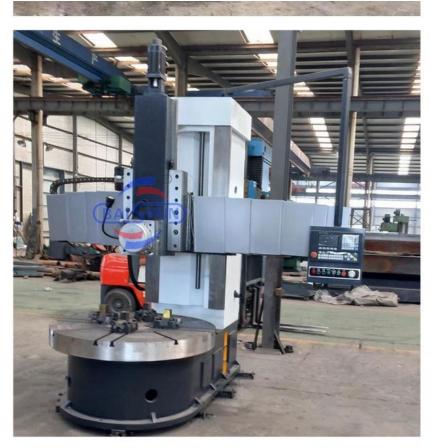

#### Heavy Duty torno 1400mm Table Vertical Lathe Turning Machine CNC VTL:

China Hot sale Multi-purpose CNC Vertical Turning Lathe is suitable to process ferrous metal, nonferrous metals and partial non-metallic material, and could achieve the processing of turning of the end face, inside and outside cylindrical surface, inside and outside circular conical surface and drilling, expanding, reaming of hole. Main transmission is driven by the spindle AC servo motor, hydraulic gear change and two gears step less speed regulation. Worktable is manual 4-jaw single movement chuck.

#### **Main Features:**

- 1. CNC vertical lathe, the CNC system uses Siemens 808D system, Optional: GSK; KND; FANUC. etc. there is a vertical tool post, the maximum machining diameter is 1600mm to 2600mm of single column vertical lathe, For CK5116 type, it is designed with the table diameter of 1400mm, and the standard maximum machining height is 1200mm.
- 2. The transmission device is a four-speed sleepless transmission, which is convenient, sensitive and reliable.
- 3. Set in the system, all gears use 40Cr grinding gears, which have the characteristics of high rotation accuracy and low noise.
- 4. The machine is suitable for high speed steel tools and carbide cutting tool processing of non-ferrous metal, black metal and nonmetal materials. On the machine can complete the following processes:Turning the inner and outer cylindrical surface of the plane; all kinds of hook face, inner and outer cone face, thread, cutting slot and cutting.