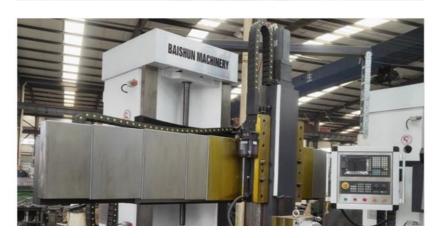

# Heavy Duty torno 1400mm Table Vertical Lathe Turning Machine CNC VTL

#### Heavy Duty torno 1400mm Table Vertical Lathe Turning Machine CNC VTL:

China Hot sale Multi-purpose CNC Vertical Turning Lathe is suitable to process ferrous metal, nonferrous metals and partial non-metallic material, and could achieve the processing of turning of the end face, inside and outside cylindrical surface, inside and outside circular conical surface and drilling, expanding, reaming of hole. Main transmission is driven by the spindle AC servo motor, hydraulic gear change and two gears step less speed regulation. Worktable is manual 4-jaw single movement chuck.

#### **Main Features:**

- 1. CNC vertical lathe, the CNC system uses Siemens 808D system, Optional: GSK; KND; FANUC. etc. there is a vertical tool post, the maximum machining diameter is 1600mm to 2600mm of single column vertical lathe, For CK5116 type, it is designed with the table diameter of 1400mm, and the standard maximum machining height is 1200mm.
- 2. The transmission device is a four-speed sleepless transmission, which is convenient, sensitive and reliable.
- 3. Set in the system, all gears use 40Cr grinding gears, which have the characteristics of high rotation accuracy and low noise.
- 4. The machine is suitable for high speed steel tools and carbide cutting tool processing of non-ferrous metal, black metal and nonmetal materials. On the machine can complete the following processes:Turning the inner and outer cylindrical surface of the plane; all kinds of hook face, inner and outer cone face, thread, cutting slot and cutting.