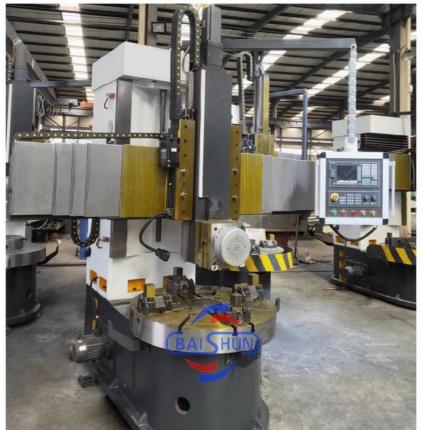

# Heavy Duty torno 1400mm Table Vertical Lathe Turning Machine CNC VTL

#### Heavy Duty torno 1400mm Table Vertical Lathe Turning Machine CNC VTL:

China Hot sale Multi-purpose CNC Vertical Turning Lathe is suitable to process ferrous metal, nonferrous metals and partial non-metallic material, and could achieve the processing of turning of the end face, inside and outside cylindrical surface, inside and outside circular conical surface and drilling, expanding, reaming of hole. Main transmission is driven by the spindle AC servo motor, hydraulic gear change and two gears step less speed regulation. Worktable is manual 4-jaw single movement chuck.

#### **Main Features:**

- 1. CNC vertical lathe, the CNC system uses Siemens 808D system, Optional: GSK; KND; FANUC. etc. there is a vertical tool post, the maximum machining diameter is 1600mm to 2600mm of single column vertical lathe, For CK5116 type, it is designed with the table diameter of 1400mm, and the standard maximum machining height is 1200mm.
- 2. The transmission device is a four-speed sleepless transmission, which is convenient, sensitive and reliable.
- 3. Set in the system, all gears use 40Cr grinding gears, which have the characteristics of high rotation accuracy and low noise.
- 4. The machine is suitable for high speed steel tools and carbide cutting tool processing of non-ferrous metal, black metal and nonmetal materials. On the machine can complete the following processes:Turning the inner and outer cylindrical surface of the plane; all kinds of hook face, inner and outer cone face, thread, cutting slot and cutting.