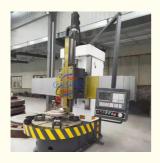

n: Henan, China

Brand Name: BAISHUN MACHINERY

Certification: CE/ISO9001
Model Number: CK5112
Minimum Order Quantity: 1 Set
Price: Negotiable

Packaging Details: Export standard wooden case package or

Negotiation with customers

• Delivery Time: 30-35 work days

Payment Terms: L/C, T/T, Western UnionSupply Ability: 20 Set/Sets per Month



#### **Product Specification**

Product Name: CNC Metal Turning Vertical Lathe

Machine Type: CK5112Max. Turning 1200Diameter(mm):

 Max. Height Of Workpiece(mm):

Worktable Size(mm): 1000
 No. Of Spindles: Single
 Positioning Accuracy (mm): ±0.005
 Voltage: 380V

Key Words: Metal Turning LatheFunction: Metal Turning

• Farioticiii

Highlight: Single Column Vertical Lathe,
 CNC Metal Turning Vertical Lathe,

VTL Lathe Machine Tool



#### More Images





#### **Product Description**

#### Single Column VTL Lathe Machine Tool CNC Metal Turning Vertical Lathe:

China Hot sale Multi-purpose CNC Vertical Turning Lathe is suitable to process ferrous metal, nonferrous metals and partial non-metallic material, and could achieve the processing of turning of the end face, inside and outside cylindrical surface, inside and outside circular conical surface and drilling, expanding, reaming of hole. Main transmission is driven by the spindle AC servo motor, hydraulic gear change and two gears step less speed regulation. Worktable is manual 4-jaw single movement chuck.

### CNC VTL Vertical Turning Carousel Lathe

#### **Main Features:**

- 1. CNC vertical lathe, the CNC system can uses Siemens 808D system, Or also can choose GSK; KND; FANUC, etc, t