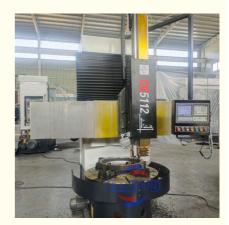

#### Single Column VTL Lathe Machine Tool CNC Metal Turning Vertical Lathe:

China Hot sale Multi-purpose CNC Vertical Turning Lathe is suitable to process ferrous metal, nonferrous metals and partial non-metallic material, and could achieve the processing of turning of the end face, inside and outside cylindrical surface, inside and outside circular conical surface and drilling, expanding, reaming of hole. Main transmission is driven by the spindle AC servo motor, hydraulic gear change and two gears step less speed regulation. Worktable is manual 4-jaw single movement chuck.

#### **Main Features:**

- 1. CNC vertical lathe, the CNC system can uses Siemens 808D system, Or also can choose GSK; KND; FANUC, etc, there is a vertical tool post, the maximum machining diameter can be 800mm to 2600mm of single column vertical lathe, For CK5112 type, it is designed with the table diameter of 1000mm, and the maximum machining height is 1000mm.
- 2. The transmission device is a four-speed sleepless transmission, which is convenient, sensitive and reliable.
- 3. Set in the system, all gears use 40Cr grinding gears, which have the characteristics of high rotation accuracy and low noise.
- 4. The machine is suitable for high speed steel tools and carbide cutting tool processing of non-ferrous metal, black metal and nonmetal materials. On the machine can complete the following processes:Turning the inner and outer cylindrical surface of the plane; all kinds of hook face, inner and outer cone face, thread, cutting slot and cutting.