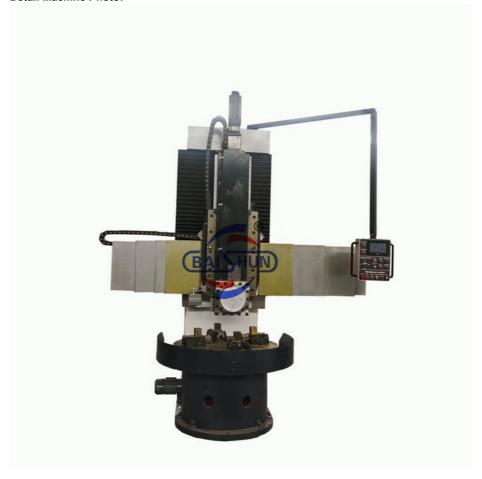

#### Single Column VTL Lathe Machine Tool CNC Metal Turning Vertical Lathe:

China Hot sale Multi-purpose CNC Vertical Turning Lathe is suitable to process ferrous metal, nonferrous metals and partial non-metallic material, and could achieve the processing of turning of the end face, inside and outside cylindrical surface, inside and outside circular conical surface and drilling, expanding, reaming of hole. Main transmission is driven by the spindle AC servo motor, hydraulic gear change and two gears step less speed regulation. Worktable is manual 4-jaw single movement chuck.

#### **Main Features:**

- 1. CNC vertical lathe, the CNC system can uses Siemens 808D system, Or also can choose GSK; KND; FANUC, etc, there is a vertical tool post, the maximum machining diameter can be 800mm to 2600mm of single column vertical lathe, For CK5112 type, it is designed with the table diameter of 1000mm, and the maximum machining height is 1000mm.
- 2. The transmission device is a four-speed sleepless transmission, which is convenient, sensitive and reliable.
- 3. Set in the system, all gears use 40Cr grinding gears, which have the characteristics of high rotation accuracy and low noise.
- 4. The machine is suitable for high speed steel tools and carbide cutting tool processing of non-ferrous metal, black metal and nonmetal materials. On the machine can complete the following processes:Turning the inner and outer cylindrical surface of the plane; all kinds of hook face, inner and outer cone face, thread, cutting slot and cutting.

#### **Detail Machine Photo:**

Shipping and Delivering: