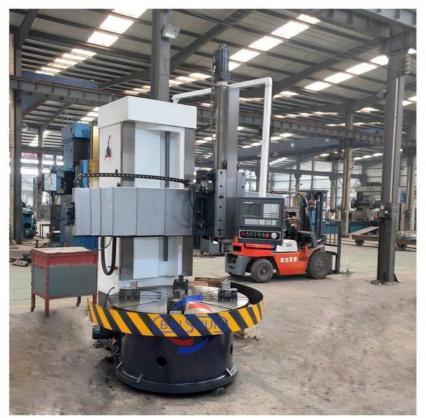

#### Single Column VTL Lathe Machine Tool CNC Metal Turning Vertical Lathe:

China Hot sale Multi-purpose CNC Vertical Turning Lathe is suitable to process ferrous metal, nonferrous metals and partial non-metallic material, and could achieve the processing of turning of the end face, inside and outside cylindrical surface, inside and outside circular conical surface and drilling, expanding, reaming of hole. Main transmission is driven by the spindle AC servo motor, hydraulic gear change and two gears step less speed regulation. Worktable is manual 4-jaw single movement chuck.

#### **Main Features:**

- 1. CNC vertical lathe, the CNC system can uses Siemens 808D system, Or also can choose GSK; KND; FANUC, etc, there is a vertical tool post, the maximum machining diameter can be 800mm to 2600mm of single column vertical lathe, For CK5112 type, it is designed with the table diameter of 1000mm, and the maximum machining height is 1000mm.
- 2. The transmission device is a four-speed sleepless transmission, which is convenient, sensitive and reliable.
- 3. Set in the system, all gears use 40Cr grinding gears, which have the characteristics of high rotation accuracy and low noise.
- 4. The machine is suitable for high speed steel tools and carbide cutting tool processing of non-ferrous metal, black metal and nonmetal materials. On the machine can complete the following processes:Turning the inner and outer cylindrical surface of the plane; all kinds of hook face, inner and outer cone face, thread, cutting slot and cutting.

#### **Detail Machine Photo:**

Shipping and Delivering: