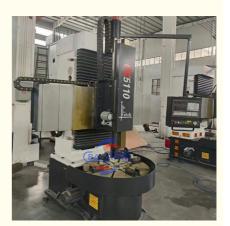

#### Single Column VTL Lathe Machine Tool CNC Metal Turning Vertical Lathe:

China Hot sale Multi-purpose CNC Vertical Turning Lathe is suitable to process ferrous metal, nonferrous metals and partial non-metallic material, and could achieve the processing of turning of the end face, inside and outside cylindrical surface, inside and outside circular conical surface and drilling, expanding, reaming of hole. Main transmission is driven by the spindle AC servo motor, hydraulic gear change and two gears step less speed regulation. Worktable is manual 4-jaw single movement chuck.

#### **Main Features:**

- 1. CNC vertical lathe, the CNC system can uses Siemens 808D system, Or also can choose GSK; KND; FANUC, etc, there is a vertical tool post, the maximum machining diameter can be 800mm to 2600mm of single column vertical lathe, For CK5112 type, it is designed with the table diameter of 1000mm, and the maximum machining height is 1000mm.
- 2. The transmission device is a four-speed sleepless transmission, which is convenient, sensitive and reliable.
- 3. Set in the system, all gears use 40Cr grinding gears, which have the characteristics of high rotation accuracy and low noise.
- 4. The machine is suitable for high speed steel tools and carbide cutting tool processing of non-ferrous metal, black metal and nonmetal materials. On the machine can complete the following processes:Turning the inner and outer cylindrical surface of the plane; all kinds of hook face, inner and outer cone face, thread, cutting slot and cutting.