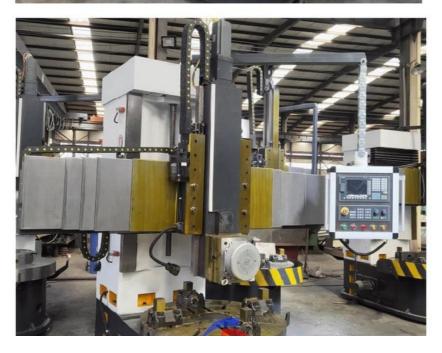

#### Single Column VTL Lathe Machine Tool CNC Metal Turning Vertical Lathe:

China Hot sale Multi-purpose CNC Vertical Turning Lathe is suitable to process ferrous metal, nonferrous metals and partial non-metallic material, and could achieve the processing of turning of the end face, inside and outside cylindrical surface, inside and outside circular conical surface and drilling, expanding, reaming of hole. Main transmission is driven by the spindle AC servo motor, hydraulic gear change and two gears step less speed regulation. Worktable is manual 4-jaw single movement chuck.

#### **Main Features:**

- 1. CNC vertical lathe, the CNC system can uses Siemens 808D system, Or also can choose GSK; KND; FANUC, etc, there is a vertical tool post, the maximum machining diameter can be 800mm to 2600mm of single column vertical lathe, For CK5112 type, it is designed with the table diameter of 1000mm, and the maximum machining height is 1000mm.
- 2. The transmission device is a four-speed sleepless transmission, which is convenient, sensitive and reliable.
- 3. Set in the system, all gears use 40Cr grinding gears, which have the characteristics of high rotation accuracy and low noise.
- 4. The machine is suitable for high speed steel tools and carbide cutting tool processing of non-ferrous metal, black metal and nonmetal materials. On the machine can complete the following processes:Turning the inner and outer cylindrical surface of the plane; all kinds of hook face, inner and outer cone face, thread, cutting slot and cutting.

#### **Detail Machine Photo:**

Shipping and Delivering: