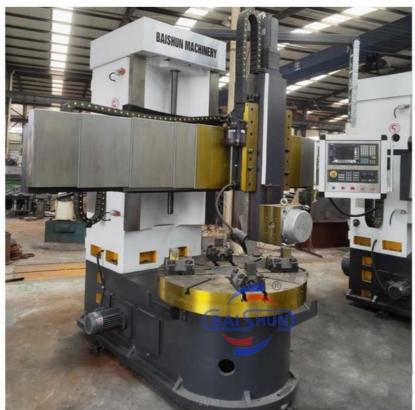

#### Single Column VTL Lathe Machine Tool CNC Metal Turning Vertical Lathe:

China Hot sale Multi-purpose CNC Vertical Turning Lathe is suitable to process ferrous metal, nonferrous metals and partial non-metallic material, and could achieve the processing of turning of the end face, inside and outside cylindrical surface, inside and outside circular conical surface and drilling, expanding, reaming of hole. Main transmission is driven by the spindle AC servo motor, hydraulic gear change and two gears step less speed regulation. Worktable is manual 4-jaw single movement chuck.

#### **Main Features:**

- 1. CNC vertical lathe, the CNC system can uses Siemens 808D system, Or also can choose GSK; KND; FANUC, etc, there is a vertical tool post, the maximum machining diameter can be 800mm to 2600mm of single column vertical lathe, For CK5112 type, it is designed with the table diameter of 1000mm, and the maximum machining height is 1000mm.
- 2. The transmission device is a four-speed sleepless transmission, which is convenient, sensitive and reliable.
- 3. Set in the system, all gears use 40Cr grinding gears, which have the characteristics of high rotation accuracy and low noise.
- 4. The machine is suitable for high speed steel tools and carbide cutting tool processing of non-ferrous metal, black metal and nonmetal materials. On the machine can complete the following processes:Turning the inner and outer cylindrical surface of the plane; all kinds of hook face, inner and outer cone face, thread, cutting slot and cutting.

#### **Detail Machine Photo:**

Shipping and Delivering: