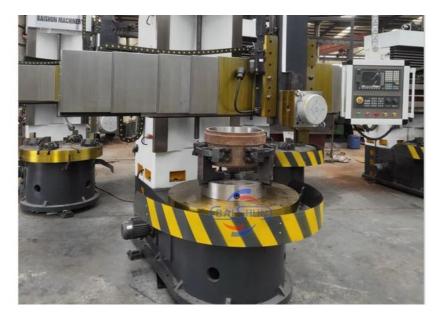

#### Single Column VTL Lathe Machine Tool CNC Metal Turning Vertical Lathe:

China Hot sale Multi-purpose CNC Vertical Turning Lathe is suitable to process ferrous metal, nonferrous metals and partial non-metallic material, and could achieve the processing of turning of the end face, inside and outside cylindrical surface, inside and outside circular conical surface and drilling, expanding, reaming of hole. Main transmission is driven by the spindle AC servo motor, hydraulic gear change and two gears step less speed regulation. Worktable is manual 4-jaw single movement chuck.

#### **Main Features:**

- 1. CNC vertical lathe, the CNC system can uses Siemens 808D system, Or also can choose GSK; KND; FANUC, etc, there is a vertical tool post, the maximum machining diameter can be 800mm to 2600mm of single column vertical lathe, For CK5112 type, it is designed with the table diameter of 1000mm, and the maximum machining height is 1000mm.
- 2. The transmission device is a four-speed sleepless transmission, which is convenient, sensitive and reliable.
- 3. Set in the system, all gears use 40Cr grinding gears, which have the characteristics of high rotation accuracy and low noise.
- 4. The machine is suitable for high speed steel tools and carbide cutting tool processing of non-ferrous metal, black metal and nonmetal materials. On the machine can complete the following processes:Turning the inner and outer cylindrical surface of the plane; all kinds of hook face, inner and outer cone face, thread, cutting slot and cutting.

#### **Detail Machine Photo:**

Shipping and Delivering: