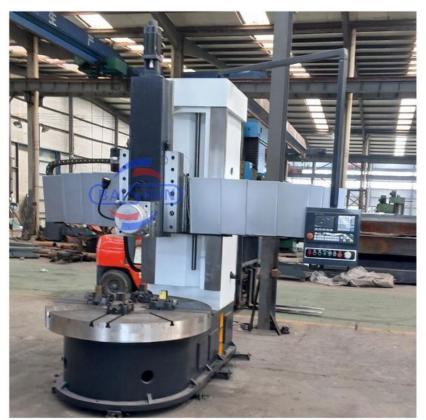

#### Single Column VTL Lathe Machine Tool CNC Metal Turning Vertical Lathe:

China Hot sale Multi-purpose CNC Vertical Turning Lathe is suitable to process ferrous metal, nonferrous metals and partial non-metallic material, and could achieve the processing of turning of the end face, inside and outside cylindrical surface, inside and outside circular conical surface and drilling, expanding, reaming of hole. Main transmission is driven by the spindle AC servo motor, hydraulic gear change and two gears step less speed regulation. Worktable is manual 4-jaw single movement chuck.

#### **Main Features:**

- 1. CNC vertical lathe, the CNC system can uses Siemens 808D system, Or also can choose GSK; KND; FANUC, etc, there is a vertical tool post, the maximum machining diameter can be 800mm to 2600mm of single column vertical lathe, For CK5112 type, it is designed with the table diameter of 1000mm, and the maximum machining height is 1000mm.
- 2. The transmission device is a four-speed sleepless transmission, which is convenient, sensitive and reliable.
- 3. Set in the system, all gears use 40Cr grinding gears, which have the characteristics of high rotation accuracy and low noise.
- 4. The machine is suitable for high speed steel tools and carbide cutting tool processing of non-ferrous metal, black metal and nonmetal materials. On the machine can complete the following processes:Turning the inner and outer cylindrical surface of the plane; all kinds of hook face, inner and outer cone face, thread, cutting slot and cutting.

#### **Detail Machine Photo:**

Shipping and Delivering: