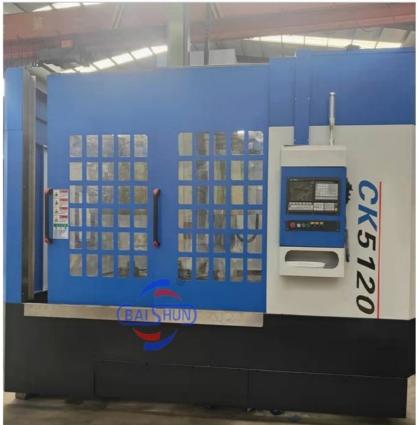

#### **Detail Machine Photo:**

Shipping and Delivering:

### Product Specification

Product Name: Vertical Turning CNC Fanuc VTL Machine

Machine Type: CK5112Max. Turning 1200Diameter(mm):

 Max. Height Of Workpiece(mm):

Worktable Size(mm): 1000
 No. Of Spindles: Single
 Positioning Accuracy (mm): ±0.005
 Voltage: 380V

#### **Main Features:**

- 1. CNC vertical lathe, the CNC system can uses Siemens 808D system, Or also can choose GSK; KND; FANUC, etc, there is a vertical tool post, the maximum machining diameter can be 800mm to 2600mm of single column vertical lathe, For CK5112 type, it is designed with the table diameter of 1000mm, and the maximum machining height is 1000mm.
- 2. The transmission device is a four-speed sleepless transmission, which is convenient, sensitive and reliable.
- 3. Set in the system, all gears use 40Cr grinding gears, which have the characteristics of high rotation accuracy and low noise.
- 4. The machine is suitable for high speed steel tools and carbide cutting tool processing of non-ferrous metal, black metal and nonmetal materials. On the machine can complete the following processes:Turning the inner and outer cylindrical surface of the plane; all kinds of hook face, inner and outer cone face, thread, cutting slot and cutting.