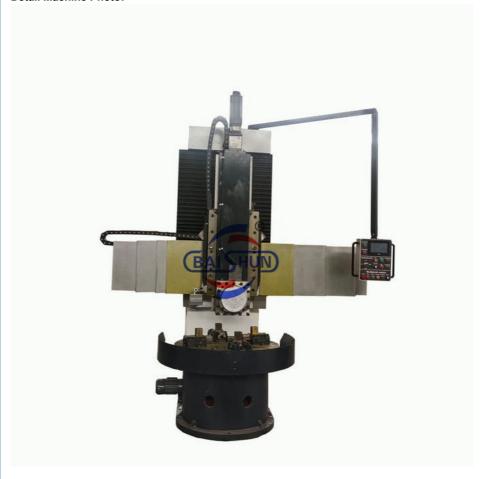

epless | Stepless | Stepless | Stepless | Stepless |
| Range of tool rest feed (mm/min)                 | 0.25-90  | 0.25-90  | 0.8-86   | 0.25-90  | 0.8-86   | 0.8-86   |
| Cross beam travel (mm)                           | 500      | 1000     | 650      | 1200     | 890      | 1090     |
| Horizontal travel of tool rest (mm)              | 500      | 700      | 700      | 900      | 1115     | 1400     |
| Vertical travel of tool rest (mm)                | 450      | 500      | 650      | 750      | 800      | 800      |
| Size of section of cutter bar (mm)               | 30*40    | 30*40    | 30*40    | 30*40    | 30*40    | 30*40    |
| Main motor power (kw)                            | 11       | 15       | 22       | 15       | 30       | 30       |

#### **Detail Machine Photo:**



























Shipping and Delivering:



# **DELIVERING**

Packing and transportation before export



For more details and specifications, please contact:



## 河南百顺机械设备有限公司

Henan Baishun Machinery Equipment Co., Ltd. Office Address: No. 65, Tianming Road, Jinshui District, Zhengzhou City, Henan Province, China

#### Ms. Elena Xie

(Sales Manager)

Ph:/Whatsapp: +86 17838375098

Email: elena@goodlathe.com Tel:+86 371-55661885



Henan Baishun Machinery Equipment Co., Ltd.





sale@goodlathe.com



lathemach.com

No.65, Tianming Road, Jinshui District, Zhengzhou City, Henan Province, China