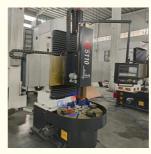

Brand Name: BAISHUN MACHINERY

Certification: CE/ISO9001
Model Number: CK5112
Minimum Order Quantity: 1 Set
Price: Negotiable

Packaging Details: Export standard wooden case package or

Negotiation with customers

• Delivery Time: 30-35 work days

Payment Terms: L/C, T/T, Western Union
Supply Ability: 20 Set/Sets per Month



### Product Specification

Product Name: Vertical Turning CNC Fanuc VTL Machine

Machine Type: CK5112Max. Turning 1200Diameter(mm):

 Max. Height Of Workpiece(mm):

Worktable Size(mm): 1000
 No. Of Spindles: Single
 Positioning Accuracy (mm): ±0.005
 Voltage: 380V

Key Words: Vertical Turning VTL

• Function: Metal Turning

Highlight: CNC Lathe Machine Vertical Turning,

CNC Fanuc Vertical Lathe Machine, Single Spindle Vertical Lathe Machine



#### More Images







#### **Product Description**

#### Cheap Price CNC Lathe Machine Vertical Turning CNC Fanuc VTL Machine:

China Hot sale Multi-purpose CNC Vertical Turning Lathe is suitable to process ferrous metal, nonferrous metals and partial non-metallic material, and could achieve the processing of turning of the end face, inside and outside cylindrical surface, inside and outside circular conical surface and drilling, expanding, reaming of hole. Main transmission is driven by the spindle AC servo motor, hydraulic gear change and two gears step less speed regulation. Worktable is manual 4-jaw single movement chuck.

## CNC VTL Vertical Turning Carousel Lathe

#### **Main Features:**

- 1. CNC vertical lathe, the CNC system can uses Siemens 808D system, Or also can choose GSK; KND; FANUC, etc, there