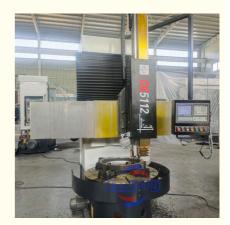

#### More Images

#### **Main Features:**

- 1. CNC vertical lathe, the CNC system can uses Siemens 808D system, Or also can choose GSK; KND; FANUC, etc, there is a vertical tool post, the maximum machining diameter can be 800mm to 2600mm of single column vertical lathe, For CK5112 type, it is designed with the table diameter of 1000mm, and the maximum machining height is 1000mm.
- 2. The transmission device is a four-speed sleepless transmission, which is convenient, sensitive and reliable.
- 3. Set in the system, all gears use 40Cr grinding gears, which have the characteristics of high rotation accuracy and low noise.
- 4. The machine is suitable for high speed steel tools and carbide cutting tool processing of non-ferrous metal, black metal and nonmetal materials. On the machine can complete the following processes:Turning the inner and outer cylindrical surface of the plane; all kinds of hook face, inner and outer cone face, thread, cutting slot and cutting.

#### **Detail Machine Photo:**

Shipping and Delivering: