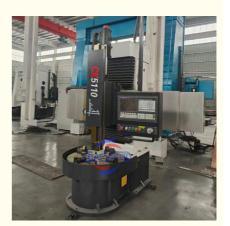

#### More Images

#### Cheap Price CNC Lathe Machine Vertical Turning CNC Fanuc VTL Machine:

China Hot sale Multi-purpose CNC Vertical Turning Lathe is suitable to process ferrous metal, nonferrous metals and partial non-metallic material, and could achieve the processing of turning of the end face, inside and outside cylindrical surface, inside and outside circular conical surface and drilling, expanding, reaming of hole. Main transmission is driven by the spindle AC servo motor, hydraulic gear change and two gears step less speed regulation. Worktable is manual 4-jaw single movement chuck.

#### **Main Features:**

- 1. CNC vertical lathe, the CNC system can uses Siemens 808D system, Or also can choose GSK; KND; FANUC, etc, there is a vertical tool post, the maximum machining diameter can be 800mm to 2600mm of single column vertical lathe, For CK5112 type, it is designed with the table diameter of 1000mm, and the maximum machining height is 1000mm.
- 2. The transmission device is a four-speed sleepless transmission, which is convenient, sensitive and reliable.
- 3. Set in the system, all gears use 40Cr grinding gears, which have the characteristics of high rotation accuracy and low noise.
- 4. The machine is suitable for high speed steel tools and carbide cutting tool processing of non-ferrous metal, black metal and nonmetal materials. On the machine can complete the following processes:Turning the inner and outer cylindrical surface of the plane; all kinds of hook face, inner and outer cone face, thread, cutting slot and cutting.