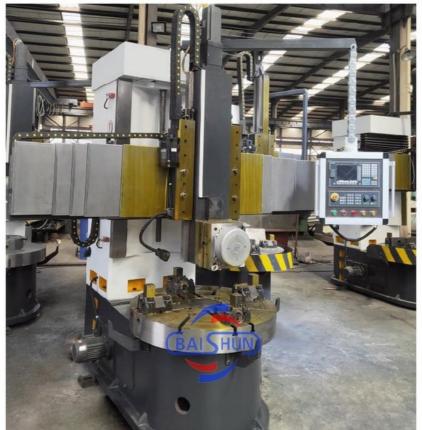

# Factory Direct Sale Single Column Vertical Carousel Lathe Machine CNC

#### Factory Direct Sale Single Column Vertical Carousel Lathe Machine CNC:

China Hot sale Multi-purpose CNC Vertical Turning Lathe is suitable to process ferrous metal, nonferrous metals and partial non-metallic material, and could achieve the processing of turning of the end face, inside and outside cylindrical surface, inside and outside circular conical surface and drilling, expanding, reaming of hole. Main transmission is driven by the spindle AC servo motor, hydraulic gear change and two gears step less speed regulation. Worktable is manual 4-jaw single movement chuck.

#### **Main Features:**

- 1. CNC vertical lathe, the CNC system uses Siemens 808D system, Optional: GSK; KND; FANUC. etc. there is a vertical tool post, the maximum machining diameter is 1600mm to 2600mm of single column vertical lathe, For CK5116 type, it is designed with the table diameter of 1400mm, and the standard maximum machining height is 1200mm.
- 2. The transmission device is a four-speed sleepless transmission, which is convenient, sensitive and reliable.
- 3. Set in the system, all gears use 40Cr grinding gears, which have the characteristics of high rotation accuracy and low noise.
- 4. The machine is suitable for high speed steel tools and carbide cutting tool processing of non-ferrous metal, black metal and nonmetal materials. On the machine can complete the following processes:Turning the inner and outer cylindrical surface of the plane; all kinds of hook face, inner and outer cone face, thread, cutting slot and cutting.