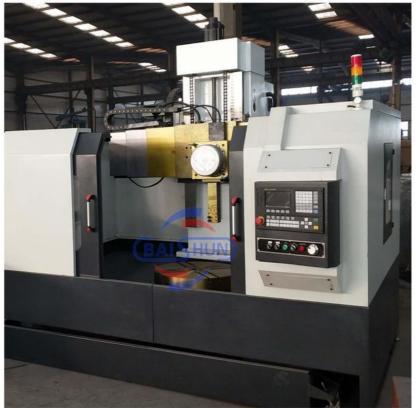

# Factory Direct Sale Single Column Vertical Carousel Lathe Machine CNC

#### Factory Direct Sale Single Column Vertical Carousel Lathe Machine CNC:

China Hot sale Multi-purpose CNC Vertical Turning Lathe is suitable to process ferrous metal, nonferrous metals and partial non-metallic material, and could achieve the processing of turning of the end face, inside and outside cylindrical surface, inside and outside circular conical surface and drilling, expanding, reaming of hole. Main transmission is driven by the spindle AC servo motor, hydraulic gear change and two gears step less speed regulation. Worktable is manual 4-jaw single movement chuck.

#### **Main Features:**

- 1. CNC vertical lathe, the CNC system uses Siemens 808D system, Optional: GSK; KND; FANUC. etc. there is a vertical tool post, the maximum machining diameter is 1600mm to 2600mm of single column vertical lathe, For CK5116 type, it is designed with the table diameter of 1400mm, and the standard maximum machining height is 1200mm.
- 2. The transmission device is a four-speed sleepless transmission, which is convenient, sensitive and reliable.
- 3. Set in the system, all gears use 40Cr grinding gears, which have the characteristics of high rotation accuracy and low noise.
- 4. The machine is suitable for high speed steel tools and carbide cutting tool processing of non-ferrous metal, black metal and nonmetal materials. On the machine can complete the following processes:Turning the inner and outer cylindrical surface of the plane; all kinds of hook face, inner and outer cone face, thread, cutting slot and cutting.