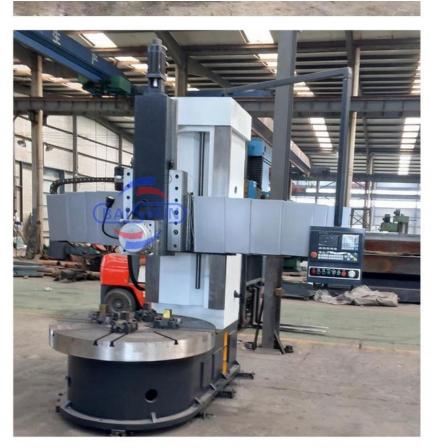

# Factory Direct Sale Single Column Vertical Carousel Lathe Machine CNC

#### Factory Direct Sale Single Column Vertical Carousel Lathe Machine CNC:

China Hot sale Multi-purpose CNC Vertical Turning Lathe is suitable to process ferrous metal, nonferrous metals and partial non-metallic material, and could achieve the processing of turning of the end face, inside and outside cylindrical surface, inside and outside circular conical surface and drilling, expanding, reaming of hole. Main transmission is driven by the spindle AC servo motor, hydraulic gear change and two gears step less speed regulation. Worktable is manual 4-jaw single movement chuck.

#### **Main Features:**

- 1. CNC vertical lathe, the CNC system uses Siemens 808D system, Optional: GSK; KND; FANUC. etc. there is a vertical tool post, the maximum machining diameter is 1600mm to 2600mm of single column vertical lathe, For CK5116 type, it is designed with the table diameter of 1400mm, and the standard maximum machining height is 1200mm.
- 2. The transmission device is a four-speed sleepless transmission, which is convenient, sensitive and reliable.
- 3. Set in the system, all gears use 40Cr grinding gears, which have the characteristics of high rotation accuracy and low noise.
- 4. The machine is suitable for high speed steel tools and carbide cutting tool processing of non-ferrous metal, black metal and nonmetal materials. On the machine can complete the following processes:Turning the inner and outer cylindrical surface of the plane; all kinds of hook face, inner and outer cone face, thread, cutting slot and cutting.