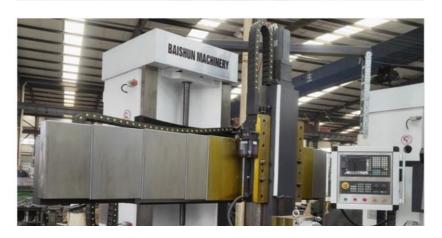

# Factory Direct Sale Single Column Vertical Carousel Lathe Machine CNC

#### Factory Direct Sale Single Column Vertical Carousel Lathe Machine CNC:

China Hot sale Multi-purpose CNC Vertical Turning Lathe is suitable to process ferrous metal, nonferrous metals and partial non-metallic material, and could achieve the processing of turning of the end face, inside and outside cylindrical surface, inside and outside circular conical surface and drilling, expanding, reaming of hole. Main transmission is driven by the spindle AC servo motor, hydraulic gear change and two gears step less speed regulation. Worktable is manual 4-jaw single movement chuck.

#### **Main Features:**

- 1. CNC vertical lathe, the CNC system uses Siemens 808D system, Optional: GSK; KND; FANUC. etc. there is a vertical tool post, the maximum machining diameter is 1600mm to 2600mm of single column vertical lathe, For CK5116 type, it is designed with the table diameter of 1400mm, and the standard maximum machining height is 1200mm.
- 2. The transmission device is a four-speed sleepless transmission, which is convenient, sensitive and reliable.
- 3. Set in the system, all gears use 40Cr grinding gears, which have the characteristics of high rotation accuracy and low noise.
- 4. The machine is suitable for high speed steel tools and carbide cutting tool processing of non-ferrous metal, black metal and nonmetal materials. On the machine can complete the following processes:Turning the inner and outer cylindrical surface of the plane; all kinds of hook face, inner and outer cone face, thread, cutting slot and cutting.