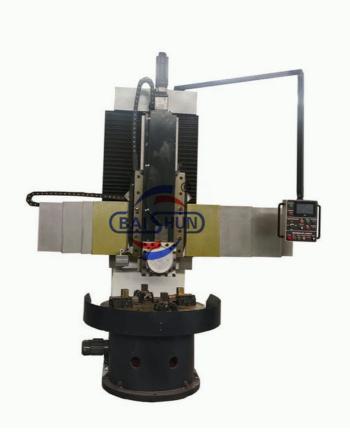

### CNC VTL Vertical Turning Carousel Lathe

#### Main Features:

1. CNC vertical lathe, the CNC system can uses Siemens 808D system, Or also can choose GSK; KND;FANUC,etc, there is a vertical tool post, the maximum machining diameter can be 800mm to 2600mm of single column vertical lathe, For CK5112 type, it is designed with the table diameter of 1000mm, and the maximum machining height is 1000mm.

#### Machine parameter

| Model                                            | CK518    | CK5112Q  | CK5112A  | CK5116Q  | CK5120A  | CK5126A  |
|--------------------------------------------------|----------|----------|----------|----------|----------|----------|
| Max. turning diameter of vertical tool rest (mm) | 800      | 1200     | 1200     | 1600     | 2000     | 2600     |
| Working table diameter (mm)                      | 700      | 1000     | 1000     | 1400     | 1800     | 2200     |
| Max. height of work-piece (mm)                   | 800      | 1000     | 1000     | 1200     | 1250     | 1400     |
| Max. weight of work-piece (kg)                   | 1500     | 1500     | 3200     | 3200     | 8000     | 8000     |
| Range of worktable rotation speed (rpm)          | 30-260   | 20-180   | 6.3-200  | 15-160   | 3.2-100  | 2.2-70   |
| Feeding series                                   | Stepless | Stepless | Stepless | Stepless | Stepless | Stepless |
| Range of tool rest feed (mm/min)                 | 0.25-90  | 0.25-90  | 0.8-86   | 0.25-90  | 0.8-86   | 0.8-86   |
| Cross beam travel (mm)                           | 500      | 1000     | 650      | 1200     | 890      | 1090     |
| Horizontal travel of tool rest (mm)              | 500      | 700      | 700      | 900      | 1115     | 1400     |
| Vertical travel of tool rest (mm)                | 450      | 500      | 650      | 750      | 800      | 800      |
| Size of section of cutter bar (mm)               | 30*40    | 30*40    | 30*40    | 30*40    | 30*40    | 30*40    |
| Main motor power (kw)                            | 11       | 15       | 22       | 15       | 30       | 30       |