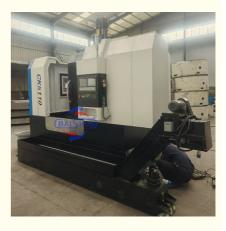

#### CNC Single Column Vertical Lathe Machine 1000mm Table Cnc Vtl With Protect Cover:

China Hot sale Multi-purpose CNC Vertical Turning Lathe is suitable to process ferrous metal, nonferrous metals and partial non-metallic material, and could achieve the processing of turning of the end face, inside and outside cylindrical surface, inside and outside circular conical surface and drilling, expanding, reaming of hole. Main transmission is driven by the spindle AC servo motor, hydraulic gear change and two gears step less speed regulation. Worktable is manual 4-jaw single movement chuck.

#### Main Features:

1. CNC vertical lathe, the CNC system can uses Siemens 808D system, Or also can choose GSK; KND;FANUC,etc, there is a vertical tool post, the maximum machining diameter can be 800mm to 2600mm of single column vertical lathe, For CK5112 type, it is designed with the table diameter of 1000mm, and the maximum machining height is 1000mm.

#### Machine parameter

| Model                                            | CK518    | CK5112Q  | CK5112A  | CK5116Q  | CK5120A  | CK5126A  |
|--------------------------------------------------|----------|----------|----------|----------|----------|----------|
| Max. turning diameter of vertical tool rest (mm) | 800      | 1200     | 1200     | 1600     | 2000     | 2600     |
| Working table diameter (mm)                      | 700      | 1000     | 1000     | 1400     | 1800     | 2200     |
| Max. height of work-piece (mm)                   | 800      | 1000     | 1000     | 1200     | 1250     | 1400     |
| Max. weight of work-piece (kg)                   | 1500     | 1500     | 3200     | 3200     | 8000     | 8000     |
| Range of worktable rotation speed (rpm)          | 30-260   | 20-180   | 6.3-200  | 15-160   | 3.2-100  | 2.2-70   |
| Feeding series                                   | Stepless | Stepless | Stepless | Stepless | Stepless | Stepless |
| Range of tool rest feed (mm/min)                 | 0.25-90  | 0.25-90  | 0.8-86   | 0.25-90  | 0.8-86   | 0.8-86   |
| Cross beam travel (mm)                           | 500      | 1000     | 650      | 1200     | 890      | 1090     |
| Horizontal travel of tool rest (mm)              | 500      | 700      | 700      | 900      | 1115     | 1400     |
| Vertical travel of tool rest (mm)                | 450      | 500      | 650      | 750      | 800      | 800      |
| Size of section of cutter bar (mm)               | 30*40    | 30*40    | 30*40    | 30*40    | 30*40    | 30*40    |
| Main motor power (kw)                            | 11       | 15       | 22       | 15       | 30       | 30       |

#### **Detail Machine Photo:**

Shipping and Delivering:

Packing and transportation before export

Henan Baishun Machinery Equipment Co., Ltd. Office Address: No. 65, Tianming Road, Jinshui District, Zhengzhou City, Henan Province, China