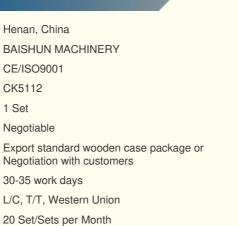

#### CNC Single Column Vertical Lathe Machine 1000mm Table Cnc Vtl With Protect Cover:

China Hot sale Multi-purpose CNC Vertical Turning Lathe is suitable to process ferrous metal, nonferrous metals and partial non-metallic material, and could achieve the processing of turning of the end face, inside and outside cylindrical surface, inside and outside circular conical surface and drilling, expanding, reaming of hole. Main transmission is driven by the spindle AC servo motor, hydraulic gear change and two gears step less speed regulation. Worktable is manual 4-jaw single movement chuck.

#### Main Features:

1. CNC vertical lathe, the CNC system can uses Siemens 808D system, Or also can choose GSK; KND;FANUC,etc, there is a vertical tool post, the maximum machining diameter can be 800mm to 2600mm of single column vertical lathe, For CK5112 type, it is designed with the table diameter of 1000mm, and the maximum machining height is 1000mm.

#### Machine parameter

| Model                                            | CK518    | CK5112Q  | CK5112A  | CK5116Q  | CK5120A  | CK5126A  |
|--------------------------------------------------|----------|----------|----------|----------|----------|----------|
| Max. turning diameter of vertical tool rest (mm) | 800      | 1200     | 1200     | 1600     | 2000     | 2600     |
| Working table diameter (mm)                      | 700      | 1000     | 1000     | 1400     | 1800     | 2200     |
| Max. height of work-piece (mm)                   | 800      | 1000     | 1000     | 1200     | 1250     | 1400     |
| Max. weight of work-piece (kg)                   | 1500     | 1500     | 3200     | 3200     | 8000     | 8000     |
| Range of worktable rotation speed (rpm)          | 30-260   | 20-180   | 6.3-200  | 15-160   | 3.2-100  | 2.2-70   |
| Feeding series                                   | Stepless | Stepless | Stepless | Stepless | Stepless | Stepless |
| Range of tool rest feed (mm/min)                 | 0.25-90  | 0.25-90  | 0.8-86   | 0.25-90  | 0.8-86   | 0.8-86   |
| Cross beam travel (mm)                           | 500      | 1000     | 650      | 1200     | 890      | 1090     |
| Horizontal travel of tool rest (mm)              | 500      | 700      | 700      | 900      | 1115     | 1400     |
| Vertical travel of tool rest (mm)                | 450      | 500      | 650      | 750      | 800      | 800      |
| Size of section of cutter bar (mm)               | 30*40    | 30*40    | 30*40    | 30*40    | 30*40    | 30*40    |
| Main motor power (kw)                            | 11       | 15       | 22       | 15       | 30       | 30       |

#### **Detail Machine Photo:**

Shipping and Delivering:

Packing and transportation before export

Henan Baishun Machinery Equipment Co., Ltd. Office Address: No. 65, Tianming Road, Jinshui District, Zhengzhou City, Henan Province, China