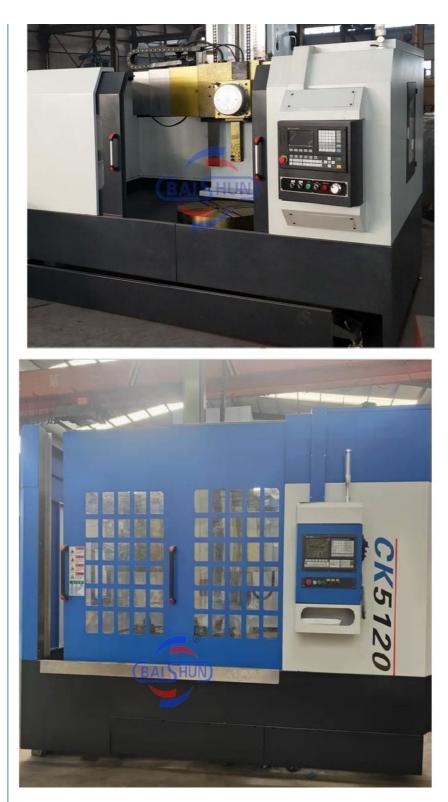

#### CNC Single Column Vertical Lathe Machine 1000mm Table Cnc Vtl With Protect Cover:

China Hot sale Multi-purpose CNC Vertical Turning Lathe is suitable to process ferrous metal, nonferrous metals and partial non-metallic material, and could achieve the processing of turning of the end face, inside and outside cylindrical surface, inside and outside circular conical surface and drilling, expanding, reaming of hole. Main transmission is driven by the spindle AC servo motor, hydraulic gear change and two gears step less speed regulation. Worktable is manual 4-jaw single movement chuck.

### CNC VTL Vertical Turning Carousel Lathe

#### Main Features:

1. CNC vertical lathe, the CNC system can uses Siemens 808D system, Or also can choose GSK; KND;FANUC,etc, there is a vertical tool post, the maximum machining diameter can be 800mm to 2600mm of single column vertical lathe, For CK5112 type, it is designed with the table diameter of 1000mm, and the maximum machining height is 1000mm.

#### Machine parameter

| Model                                            | CK518    | CK5112Q  | CK5112A  | CK5116Q  | CK5120A  | CK5126A  |
|--------------------------------------------------|----------|----------|----------|----------|----------|----------|
| Max. turning diameter of vertical tool rest (mm) | 800      | 1200     | 1200     | 1600     | 2000     | 2600     |
| Working table diameter (mm)                      | 700      | 1000     | 1000     | 1400     | 1800     | 2200     |
| Max. height of work-piece (mm)                   | 800      | 1000     | 1000     | 1200     | 1250     | 1400     |
| Max. weight of work-piece (kg)                   | 1500     | 1500     | 3200     | 3200     | 8000     | 8000     |
| Range of worktable rotation speed (rpm)          | 30-260   | 20-180   | 6.3-200  | 15-160   | 3.2-100  | 2.2-70   |
| Feeding series                                   | Stepless | Stepless | Stepless | Stepless | Stepless | Stepless |
| Range of tool rest feed (mm/min)                 | 0.25-90  | 0.25-90  | 0.8-86   | 0.25-90  | 0.8-86   | 0.8-86   |
| Cross beam travel (mm)                           | 500      | 1000     | 650      | 1200     | 890      | 1090     |
| Horizontal travel of tool rest (mm)              | 500      | 700      | 700      | 900      | 1115     | 1400     |
| Vertical travel of tool rest (mm)                | 450      | 500      | 650      | 750      | 800      | 800      |
| Size of section of cutter bar (mm)               | 30*40    | 30*40    | 30*40    | 30*40    | 30*40    | 30*40    |
| Main motor power (kw)                            | 11       | 15       | 22       | 15       | 30       | 30       |