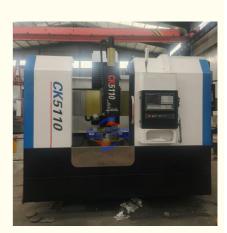

#### CNC Single Column Vertical Lathe Machine 1000mm Table Cnc Vtl With Protect Cover:

China Hot sale Multi-purpose CNC Vertical Turning Lathe is suitable to process ferrous metal, nonferrous metals and partial non-metallic material, and could achieve the processing of turning of the end face, inside and outside cylindrical surface, inside and outside circular conical surface and drilling, expanding, reaming of hole. Main transmission is driven by the spindle AC servo motor, hydraulic gear change and two gears step less speed regulation. Worktable is manual 4-jaw single movement chuck.

#### Main Features:

1. CNC vertical lathe, the CNC system can uses Siemens 808D system, Or also can choose GSK; KND;FANUC,etc, there is a vertical tool post, the maximum machining diameter can be 800mm to 2600mm of single column vertical lathe, For CK5112 type, it is designed with the table diameter of 1000mm, and the maximum machining height is 1000mm.

#### Machine parameter

| Model                                            | CK518    | CK5112Q  | CK5112A  | CK5116Q  | CK5120A  | CK5126A  |
|--------------------------------------------------|----------|----------|----------|----------|----------|----------|
| Max. turning diameter of vertical tool rest (mm) | 800      | 1200     | 1200     | 1600     | 2000     | 2600     |
| Working table diameter (mm)                      | 700      | 1000     | 1000     | 1400     | 1800     | 2200     |
| Max. height of work-piece (mm)                   | 800      | 1000     | 1000     | 1200     | 1250     | 1400     |
| Max. weight of work-piece (kg)                   | 1500     | 1500     | 3200     | 3200     | 8000     | 8000     |
| Range of worktable rotation speed (rpm)          | 30-260   | 20-180   | 6.3-200  | 15-160   | 3.2-100  | 2.2-70   |
| Feeding series                                   | Stepless | Stepless | Stepless | Stepless | Stepless | Stepless |
| Range of tool rest feed (mm/min)                 | 0.25-90  | 0.25-90  | 0.8-86   | 0.25-90  | 0.8-86   | 0.8-86   |
| Cross beam travel (mm)                           | 500      | 1000     | 650      | 1200     | 890      | 1090     |
| Horizontal travel of tool rest (mm)              | 500      | 700      | 700      | 900      | 1115     | 1400     |
| Vertical travel of tool rest (mm)                | 450      | 500      | 650      | 750      | 800      | 800      |
| Size of section of cutter bar (mm)               | 30*40    | 30*40    | 30*40    | 30*40    | 30*40    | 30*40    |
| Main motor power (kw)                            | 11       | 15       | 22       | 15       | 30       | 30       |

#### **Detail Machine Photo:**

Shipping and Delivering:

Packing and transportation before export

Henan Baishun Machinery Equipment Co., Ltd. Office Address: No. 65, Tianming Road, Jinshui District, Zhengzhou City, Henan Province, China