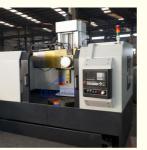

#### CNC Single Column Vertical Lathe Machine 1000mm Table Cnc Vtl With Protect Cover:

China Hot sale Multi-purpose CNC Vertical Turning Lathe is suitable to process ferrous metal, nonferrous metals and partial non-metallic material, and could achieve the processing of turning of the end face, inside and outside cylindrical surface, inside and outside circular conical surface and drilling, expanding, reaming of hole. Main transmission is driven by the spindle AC servo motor, hydraulic gear change and two gears step less speed regulation. Worktable is manual 4-jaw single movement chuck.

#### Main Features:

1. CNC vertical lathe, the CNC system can uses Siemens 808D system, Or also can choose GSK; KND;FANUC,etc, there is a vertical tool post, the maximum machining diameter can be 800mm to 2600mm of single column vertical lathe, For CK5112 type, it is designed with the table diameter of 1000mm, and the maximum machining height is 1000mm.