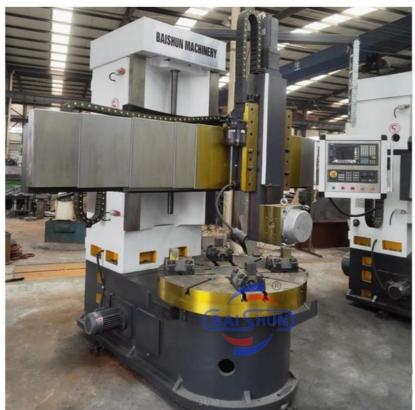

#### Single Column Metal Cutting Vertical CNC Lathe Machine With Cover:

China Hot sale Multi-purpose CNC Vertical Turning Lathe is suitable to process ferrous metal, nonferrous metals and partial non-metallic material, and could achieve the processing of turning of the end face, inside and outside cylindrical surface, inside and outside circular conical surface and drilling, expanding, reaming of hole. Main transmission is driven by the spindle AC servo motor, hydraulic gear change and two gears step less speed regulation. Worktable is manual 4-jaw single movement chuck.

#### **Main Features:**

- 1. CNC vertical lathe, the CNC system can uses Siemens 808D system, Or also can choose GSK; KND;FANUC,etc, there is a vertical tool post, the maximum machining diameter can be 800mm to 2600mm of single column vertical lathe, For CK5112 type, it is designed with the table diameter of 1000mm, and the maximum machining height is 1000mm.
- 2. The transmission device is a four-speed sleepless transmission, which is convenient, sensitive and reliable.
- 3. Set in the system, all gears use 40Cr grinding gears, which have the characteristics of high rotation accuracy and low noise.
- 4. The machine is suitable for high speed steel tools and carbide cutting tool processing of non-ferrous metal, black metal and nonmetal materials. On the machine can complete the following processes:Turning the inner and outer cylindrical surface of the plane; all kinds of hook face, inner and outer cone face, thread, cutting slot and cutting.

#### **Detail Machine Photo:**

Shipping and Delivering: