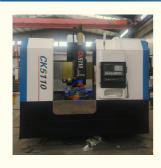

Name: BAISHUN MACHINERY

Certification: CE/ISO9001
Model Number: CK5112
Minimum Order Quantity: 1 Set
Price: Negotiable

Packaging Details: Export standard wooden case package or

Negotiation with customers

• Delivery Time: 30-35 work days

Payment Terms: L/C, T/T, Western UnionSupply Ability: 20 Set/Sets per Month



#### **Product Specification**

Product Name: CNC Lathe Machine With Cover

Machine Type: CK5110Max. Turning Diameter(mm): 1000

 Max. Height Of Workpiece(mm):

Worktable Size(mm): 800
No. Of Spindles: Single
Positioning Accuracy (mm): ±0.005
Voltage: 380V

Key Words: CNC Lathe Machine With Cover

• Function: Metal Turning

• Highlight: Single Column Vertical CNC Lathe Machine,

Cover Vertical CNC Lathe Machine, Metal Cutting Vertical CNC Lathe Machine



#### More Images





#### **Product Description**

#### Single Column Metal Cutting Vertical CNC Lathe Machine With Cover:

China Hot sale Multi-purpose CNC Vertical Turning Lathe is suitable to process ferrous metal, nonferrous metals and partial non-metallic material, and could achieve the processing of turning of the end face, inside and outside cylindrical surface, inside and outside circular conical surface and drilling, expanding, reaming of hole. Main transmission is driven by the spindle AC servo motor, hydraulic gear change and two gears step less speed regulation. Worktable is manual 4-jaw single movement chuck.

### CNC VTL Vertical Turning Carousel Lathe

#### **Main Features:**

- 1. CNC vertical lathe, the CNC system can uses Siemens 808D system, Or also can choose GSK; KND;FANUC,etc, there i