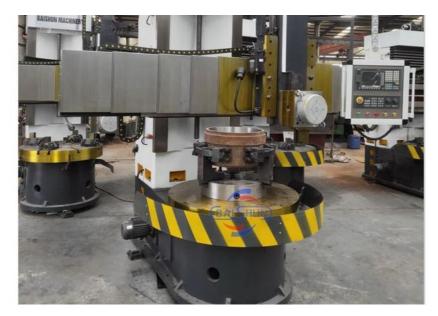

#### Single Column Metal Cutting Vertical CNC Lathe Machine With Cover:

China Hot sale Multi-purpose CNC Vertical Turning Lathe is suitable to process ferrous metal, nonferrous metals and partial non-metallic material, and could achieve the processing of turning of the end face, inside and outside cylindrical surface, inside and outside circular conical surface and drilling, expanding, reaming of hole. Main transmission is driven by the spindle AC servo motor, hydraulic gear change and two gears step less speed regulation. Worktable is manual 4-jaw single movement chuck.

#### **Main Features:**

- 1. CNC vertical lathe, the CNC system can uses Siemens 808D system, Or also can choose GSK; KND;FANUC,etc, there is a vertical tool post, the maximum machining diameter can be 800mm to 2600mm of single column vertical lathe, For CK5112 type, it is designed with the table diameter of 1000mm, and the maximum machining height is 1000mm.
- 2. The transmission device is a four-speed sleepless transmission, which is convenient, sensitive and reliable.
- 3. Set in the system, all gears use 40Cr grinding gears, which have the characteristics of high rotation accuracy and low noise.
- 4. The machine is suitable for high speed steel tools and carbide cutting tool processing of non-ferrous metal, black metal and nonmetal materials. On the machine can complete the following processes:Turning the inner and outer cylindrical surface of the plane; all kinds of hook face, inner and outer cone face, thread, cutting slot and cutting.

#### **Detail Machine Photo:**

Shipping and Delivering: