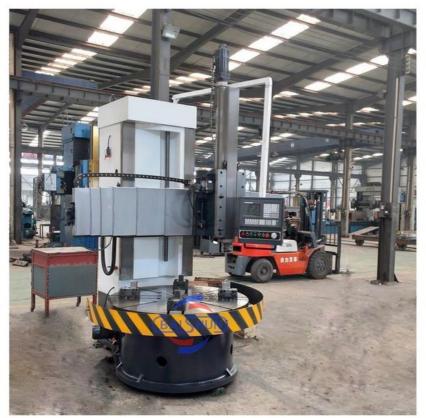

#### Single Column Metal Cutting Vertical CNC Lathe Machine With Cover:

China Hot sale Multi-purpose CNC Vertical Turning Lathe is suitable to process ferrous metal, nonferrous metals and partial non-metallic material, and could achieve the processing of turning of the end face, inside and outside cylindrical surface, inside and outside circular conical surface and drilling, expanding, reaming of hole. Main transmission is driven by the spindle AC servo motor, hydraulic gear change and two gears step less speed regulation. Worktable is manual 4-jaw single movement chuck.

#### **Main Features:**

- 1. CNC vertical lathe, the CNC system can uses Siemens 808D system, Or also can choose GSK; KND;FANUC,etc, there is a vertical tool post, the maximum machining diameter can be 800mm to 2600mm of single column vertical lathe, For CK5112 type, it is designed with the table diameter of 1000mm, and the maximum machining height is 1000mm.
- 2. The transmission device is a four-speed sleepless transmission, which is convenient, sensitive and reliable.
- 3. Set in the system, all gears use 40Cr grinding gears, which have the characteristics of high rotation accuracy and low noise.
- 4. The machine is suitable for high speed steel tools and carbide cutting tool processing of non-ferrous metal, black metal and nonmetal materials. On the machine can complete the following processes:Turning the inner and outer cylindrical surface of the plane; all kinds of hook face, inner and outer cone face, thread, cutting slot and cutting.

#### **Detail Machine Photo:**

Shipping and Delivering: