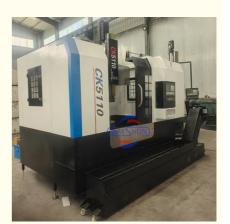

#### Single Column Metal Cutting Vertical CNC Lathe Machine With Cover:

China Hot sale Multi-purpose CNC Vertical Turning Lathe is suitable to process ferrous metal, nonferrous metals and partial non-metallic material, and could achieve the processing of turning of the end face, inside and outside cylindrical surface, inside and outside circular conical surface and drilling, expanding, reaming of hole. Main transmission is driven by the spindle AC servo motor, hydraulic gear change and two gears step less speed regulation. Worktable is manual 4-jaw single movement chuck.

#### **Main Features:**

- 1. CNC vertical lathe, the CNC system can uses Siemens 808D system, Or also can choose GSK; KND;FANUC,etc, there is a vertical tool post, the maximum machining diameter can be 800mm to 2600mm of single column vertical lathe, For CK5112 type, it is designed with the table diameter of 1000mm, and the maximum machining height is 1000mm.
- 2. The transmission device is a four-speed sleepless transmission, which is convenient, sensitive and reliable.
- 3. Set in the system, all gears use 40Cr grinding gears, which have the characteristics of high rotation accuracy and low noise.
- 4. The machine is suitable for high speed steel tools and carbide cutting tool processing of non-ferrous metal, black metal and nonmetal materials. On the machine can complete the following processes:Turning the inner and outer cylindrical surface of the plane; all kinds of hook face, inner and outer cone face, thread, cutting slot and cutting.