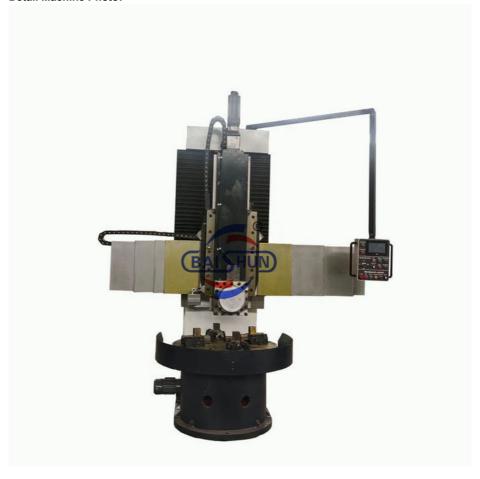

#### Single Column Metal Cutting Vertical CNC Lathe Machine With Cover:

China Hot sale Multi-purpose CNC Vertical Turning Lathe is suitable to process ferrous metal, nonferrous metals and partial non-metallic material, and could achieve the processing of turning of the end face, inside and outside cylindrical surface, inside and outside circular conical surface and drilling, expanding, reaming of hole. Main transmission is driven by the spindle AC servo motor, hydraulic gear change and two gears step less speed regulation. Worktable is manual 4-jaw single movement chuck.

#### **Main Features:**

- 1. CNC vertical lathe, the CNC system can uses Siemens 808D system, Or also can choose GSK; KND;FANUC,etc, there is a vertical tool post, the maximum machining diameter can be 800mm to 2600mm of single column vertical lathe, For CK5112 type, it is designed with the table diameter of 1000mm, and the maximum machining height is 1000mm.
- 2. The transmission device is a four-speed sleepless transmission, which is convenient, sensitive and reliable.
- 3. Set in the system, all gears use 40Cr grinding gears, which have the characteristics of high rotation accuracy and low noise.
- 4. The machine is suitable for high speed steel tools and carbide cutting tool processing of non-ferrous metal, black metal and nonmetal materials. On the machine can complete the following processes:Turning the inner and outer cylindrical surface of the plane; all kinds of hook face, inner and outer cone face, thread, cutting slot and cutting.

#### **Detail Machine Photo:**

Shipping and Delivering: