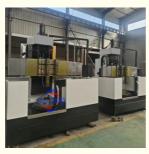

ame: BAISHUN MACHINERY

Certification: CE/ISO9001
Model Number: CK5112
Minimum Order Quantity: 1 Set
Price: Negotiable

Packaging Details: Export standard wooden case package or

Negotiation with customers

• Delivery Time: 30-35 work days

Payment Terms: L/C, T/T, Western UnionSupply Ability: 20 Set/Sets per Month



#### **Product Specification**

Product Name: CNC Lathe Machine With Cover

Machine Type: CK5110Max. Turning Diameter(mm): 1000

 Max. Height Of Workpiece(mm):

Worktable Size(mm): 800
No. Of Spindles: Single
Positioning Accuracy (mm): ±0.005
Voltage: 380V

Key Words: CNC Lathe Machine With Cover

• Function: Metal Turning

• Highlight: Single Column Vertical CNC Lathe Machine,

Cover Vertical CNC Lathe Machine, Metal Cutting Vertical CNC Lathe Machine



#### More Images





#### **Product Description**

#### Single Column Metal Cutting Vertical CNC Lathe Machine With Cover:

China Hot sale Multi-purpose CNC Vertical Turning Lathe is suitable to process ferrous metal, nonferrous metals and partial non-metallic material, and could achieve the processing of turning of the end face, inside and outside cylindrical surface, inside and outside circular conical surface and drilling, expanding, reaming of hole. Main transmission is driven by the spindle AC servo motor, hydraulic gear change and two gears step less speed regulation. Worktable is manual 4-jaw single movement chuck.

### CNC VTL Vertical Turning Carousel Lathe

#### **Main Features:**

- 1. CNC vertical lathe, the CNC system can uses Siemens 808D system, Or also can choose GSK; KND;FANUC,etc, there is