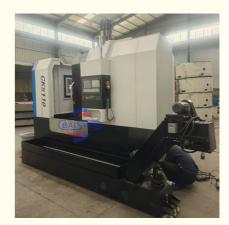

#### Single Column Metal Cutting Vertical CNC Lathe Machine With Cover:

China Hot sale Multi-purpose CNC Vertical Turning Lathe is suitable to process ferrous metal, nonferrous metals and partial non-metallic material, and could achieve the processing of turning of the end face, inside and outside cylindrical surface, inside and outside circular conical surface and drilling, expanding, reaming of hole. Main transmission is driven by the spindle AC servo motor, hydraulic gear change and two gears step less speed regulation. Worktable is manual 4-jaw single movement chuck.

#### **Main Features:**

- 1. CNC vertical lathe, the CNC system can uses Siemens 808D system, Or also can choose GSK; KND;FANUC,etc, there is a vertical tool post, the maximum machining diameter can be 800mm to 2600mm of single column vertical lathe, For CK5112 type, it is designed with the table diameter of 1000mm, and the maximum machining height is 1000mm.
- 2. The transmission device is a four-speed sleepless transmission, which is convenient, sensitive and reliable.
- 3. Set in the system, all gears use 40Cr grinding gears, which have the characteristics of high rotation accuracy and low noise.
- 4. The machine is suitable for high speed steel tools and carbide cutting tool processing of non-ferrous metal, black metal and nonmetal materials. On the machine can complete the following processes:Turning the inner and outer cylindrical surface of the plane; all kinds of hook face, inner and outer cone face, thread, cutting slot and cutting.