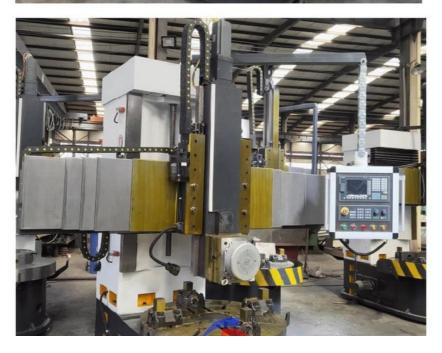

#### Single Column Metal Cutting Vertical CNC Lathe Machine With Cover:

China Hot sale Multi-purpose CNC Vertical Turning Lathe is suitable to process ferrous metal, nonferrous metals and partial non-metallic material, and could achieve the processing of turning of the end face, inside and outside cylindrical surface, inside and outside circular conical surface and drilling, expanding, reaming of hole. Main transmission is driven by the spindle AC servo motor, hydraulic gear change and two gears step less speed regulation. Worktable is manual 4-jaw single movement chuck.

#### **Main Features:**

- 1. CNC vertical lathe, the CNC system can uses Siemens 808D system, Or also can choose GSK; KND;FANUC,etc, there is a vertical tool post, the maximum machining diameter can be 800mm to 2600mm of single column vertical lathe, For CK5112 type, it is designed with the table diameter of 1000mm, and the maximum machining height is 1000mm.
- 2. The transmission device is a four-speed sleepless transmission, which is convenient, sensitive and reliable.
- 3. Set in the system, all gears use 40Cr grinding gears, which have the characteristics of high rotation accuracy and low noise.
- 4. The machine is suitable for high speed steel tools and carbide cutting tool processing of non-ferrous metal, black metal and nonmetal materials. On the machine can complete the following processes:Turning the inner and outer cylindrical surface of the plane; all kinds of hook face, inner and outer cone face, thread, cutting slot and cutting.

#### **Detail Machine Photo:**

Shipping and Delivering: