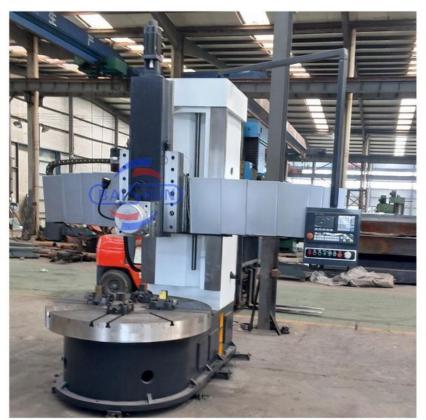

#### Single Column Metal Cutting Vertical CNC Lathe Machine With Cover:

China Hot sale Multi-purpose CNC Vertical Turning Lathe is suitable to process ferrous metal, nonferrous metals and partial non-metallic material, and could achieve the processing of turning of the end face, inside and outside cylindrical surface, inside and outside circular conical surface and drilling, expanding, reaming of hole. Main transmission is driven by the spindle AC servo motor, hydraulic gear change and two gears step less speed regulation. Worktable is manual 4-jaw single movement chuck.

#### **Main Features:**

- 1. CNC vertical lathe, the CNC system can uses Siemens 808D system, Or also can choose GSK; KND;FANUC,etc, there is a vertical tool post, the maximum machining diameter can be 800mm to 2600mm of single column vertical lathe, For CK5112 type, it is designed with the table diameter of 1000mm, and the maximum machining height is 1000mm.
- 2. The transmission device is a four-speed sleepless transmission, which is convenient, sensitive and reliable.
- 3. Set in the system, all gears use 40Cr grinding gears, which have the characteristics of high rotation accuracy and low noise.
- 4. The machine is suitable for high speed steel tools and carbide cutting tool processing of non-ferrous metal, black metal and nonmetal materials. On the machine can complete the following processes:Turning the inner and outer cylindrical surface of the plane; all kinds of hook face, inner and outer cone face, thread, cutting slot and cutting.

#### **Detail Machine Photo:**

Shipping and Delivering: