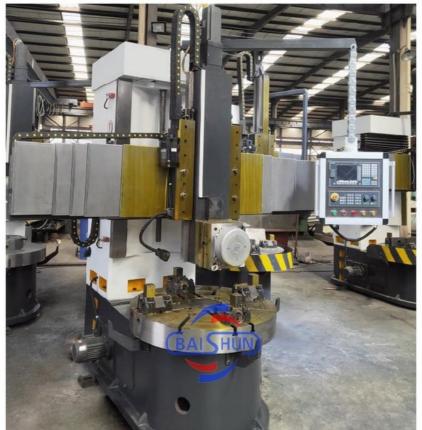

# CK5116A CNC Single Column Vertical Lathe Machine Vertical Milling Machine For Lathe

#### CK5116A Wholesale CNC Single Column Vertical Lathe Machine Vertical Milling Machine for Lathe:

China Hot sale Multi-purpose CNC Vertical Turning Lathe is suitable to process ferrous metal, nonferrous metals and partial non-metallic material, and could achieve the processing of turning of the end face, inside and outside cylindrical surface, inside and outside circular conical surface and drilling, expanding, reaming of hole. Main transmission is driven by the spindle AC servo motor, hydraulic gear change and two gears step less speed regulation. Worktable is manual 4-jaw single movement chuck.

#### Main Features:

- 1. CNC vertical lathe, the CNC system uses Siemens 828DD system, there is a vertical tool post, the maximum machining diameter is 1600mm to 2600mm of single column vertical lathe, For CK5116 type, it is designed with the table diameter of 1400mm, and the standard maximum machining height is 1200mm.
- 2. The transmission device is a four-speed sleepless transmission, which is convenient, sensitive and reliable.
- 3. Set in the system, all gears use 40Cr grinding gears, which have the characteristics of high rotation accuracy and low noise.
- 4. The machine is suitable for high speed steel tools and carbide cutting tool processing of non-ferrous metal, black metal and nonmetal materials. On the machine can complete the following processes:Turning the inner and outer cylindrical surface of the plane; all kinds of hook face, inner and outer cone face, thread, cutting slot and cutting.