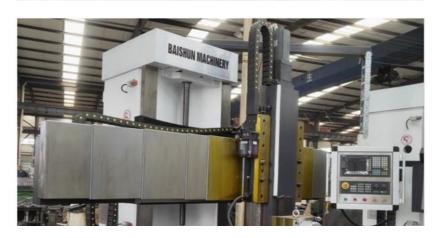

# CK5116A CNC Single Column Vertical Lathe Machine Vertical Milling Machine For Lathe

#### CK5116A Wholesale CNC Single Column Vertical Lathe Machine Vertical Milling Machine for Lathe:

China Hot sale Multi-purpose CNC Vertical Turning Lathe is suitable to process ferrous metal, nonferrous metals and partial non-metallic material, and could achieve the processing of turning of the end face, inside and outside cylindrical surface, inside and outside circular conical surface and drilling, expanding, reaming of hole. Main transmission is driven by the spindle AC servo motor, hydraulic gear change and two gears step less speed regulation. Worktable is manual 4-jaw single movement chuck.

#### Main Features:

- 1. CNC vertical lathe, the CNC system uses Siemens 828DD system, there is a vertical tool post, the maximum machining diameter is 1600mm to 2600mm of single column vertical lathe, For CK5116 type, it is designed with the table diameter of 1400mm, and the standard maximum machining height is 1200mm.
- 2. The transmission device is a four-speed sleepless transmission, which is convenient, sensitive and reliable.
- 3. Set in the system, all gears use 40Cr grinding gears, which have the characteristics of high rotation accuracy and low noise.
- 4. The machine is suitable for high speed steel tools and carbide cutting tool processing of non-ferrous metal, black metal and nonmetal materials. On the machine can complete the following processes:Turning the inner and outer cylindrical surface of the plane; all kinds of hook face, inner and outer cone face, thread, cutting slot and cutting.