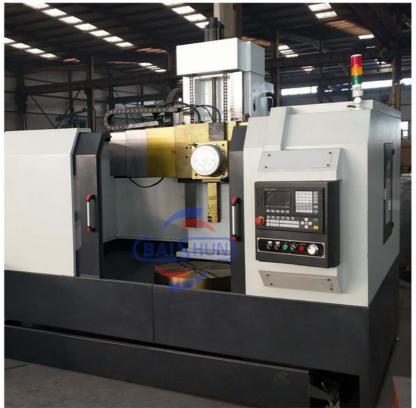

# CK5116A CNC Single Column Vertical Lathe Machine Vertical Milling Machine For Lathe

#### CK5116A Wholesale CNC Single Column Vertical Lathe Machine Vertical Milling Machine for Lathe:

China Hot sale Multi-purpose CNC Vertical Turning Lathe is suitable to process ferrous metal, nonferrous metals and partial non-metallic material, and could achieve the processing of turning of the end face, inside and outside cylindrical surface, inside and outside circular conical surface and drilling, expanding, reaming of hole. Main transmission is driven by the spindle AC servo motor, hydraulic gear change and two gears step less speed regulation. Worktable is manual 4-jaw single movement chuck.

#### Main Features:

- 1. CNC vertical lathe, the CNC system uses Siemens 828DD system, there is a vertical tool post, the maximum machining diameter is 1600mm to 2600mm of single column vertical lathe, For CK5116 type, it is designed with the table diameter of 1400mm, and the standard maximum machining height is 1200mm.
- 2. The transmission device is a four-speed sleepless transmission, which is convenient, sensitive and reliable.
- 3. Set in the system, all gears use 40Cr grinding gears, which have the characteristics of high rotation accuracy and low noise.
- 4. The machine is suitable for high speed steel tools and carbide cutting tool processing of non-ferrous metal, black metal and nonmetal materials. On the machine can complete the following processes:Turning the inner and outer cylindrical surface of the plane; all kinds of hook face, inner and outer cone face, thread, cutting slot and cutting.