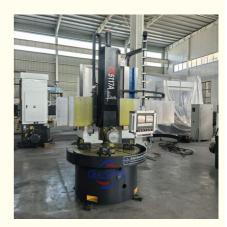

#### CK5116A Wholesale CNC Single Column Vertical Lathe Machine Vertical Milling Machine for Lathe:

China Hot sale Multi-purpose CNC Vertical Turning Lathe is suitable to process ferrous metal, nonferrous metals and partial non-metallic material, and could achieve the processing of turning of the end face, inside and outside cylindrical surface, inside and outside circular conical surface and drilling, expanding, reaming of hole. Main transmission is driven by the spindle AC servo motor, hydraulic gear change and two gears step less speed regulation. Worktable is manual 4-jaw single movement chuck.

#### Main Features:

- 1. CNC vertical lathe, the CNC system uses Siemens 828DD system, there is a vertical tool post, the maximum machining diameter is 1600mm to 2600mm of single column vertical lathe, For CK5116 type, it is designed with the table diameter of 1400mm, and the standard maximum machining height is 1200mm.
- 2. The transmission device is a four-speed sleepless transmission, which is convenient, sensitive and reliable.
- 3. Set in the system, all gears use 40Cr grinding gears, which have the characteristics of high rotation accuracy and low noise.
- 4. The machine is suitable for high speed steel tools and carbide cutting tool processing of non-ferrous metal, black metal and nonmetal materials. On the machine can complete the following processes:Turning the inner and outer cylindrical surface of the plane; all kinds of hook face, inner and outer cone face, thread, cutting slot and cutting.

#### Machine parameter

| Model                                            | CK518    | CK5112Q  | CK5112A  | CK5116Q  | CK5120A  | CK5126A  |
|--------------------------------------------------|----------|----------|----------|----------|----------|----------|
| Max. turning diameter of vertical tool rest (mm) | 800      | 1200     | 1200     | 1600     | 2000     | 2600     |
| Working table diameter (mm)                      | 700      | 1000     | 1000     | 1400     | 1800     | 2200     |
| Max. height of work-piece (mm)                   | 800      | 1000     | 1000     | 1200     | 1250     | 1400     |
| Max. weight of work-piece (kg)                   | 1500     | 1500     | 3200     | 3200     | 8000     | 8000     |
| Range of worktable rotation speed (rpm)          | 30-260   | 20-180   | 6.3-200  | 15-160   | 3.2-100  | 2.2-70   |
| Feeding series                                   | Stepless | Stepless | Stepless | Stepless | Stepless | Stepless |
| Range of tool rest feed (mm/min)                 | 0.25-90  | 0.25-90  | 0.8-86   | 0.25-90  | 0.8-86   | 0.8-86   |
| Cross beam travel (mm)                           | 500      | 1000     | 650      | 1200     | 890      | 1090     |
| Horizontal travel of tool rest (mm)              | 500      | 700      | 700      | 900      | 1115     | 1400     |
| Vertical travel of tool rest (mm)                | 450      | 500      | 650      | 750      | 800      | 800      |
| Size of section of cutter bar (mm)               | 30*40    | 30*40    | 30*40    | 30*40    | 30*40    | 30*40    |
| Main motor power (kw)                            | 11       | 15       | 22       | 15       | 30       | 30       |