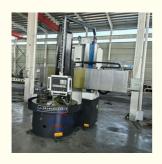

#### CK5116A Wholesale CNC Single Column Vertical Lathe Machine Vertical Milling Machine for Lathe:

China Hot sale Multi-purpose CNC Vertical Turning Lathe is suitable to process ferrous metal, nonferrous metals and partial non-metallic material, and could achieve the processing of turning of the end face, inside and outside cylindrical surface, inside and outside circular conical surface and drilling, expanding, reaming of hole. Main transmission is driven by the spindle AC servo motor, hydraulic gear change and two gears step less speed regulation. Worktable is manual 4-jaw single movement chuck.

#### Main Features:

- 1. CNC vertical lathe, the CNC system uses Siemens 828DD system, there is a vertical tool post, the maximum machining diameter is 1600mm to 2600mm of single column vertical lathe, For CK5116 type, it is designed with the table diameter of 1400mm, and the standard maximum machining height is 1200mm.
- 2. The transmission device is a four-speed sleepless transmission, which is convenient, sensitive and reliable.
- 3. Set in the system, all gears use 40Cr grinding gears, which have the characteristics of high rotation accuracy and low noise.
- 4. The machine is suitable for high speed steel tools and carbide cutting tool processing of non-ferrous metal, black metal and nonmetal materials. On the machine can complete the following processes:Turning the inner and outer cylindrical surface of the plane; all kinds of hook face, inner and outer cone face, thread, cutting slot and cutting.

#### Machine parameter

| Model                                            | CK518    | CK5112Q  | CK5112A  | CK5116Q  | CK5120A  | CK5126A  |
|--------------------------------------------------|----------|----------|----------|----------|----------|----------|
| Max. turning diameter of vertical tool rest (mm) | 800      | 1200     | 1200     | 1600     | 2000     | 2600     |
| Working table diameter (mm)                      | 700      | 1000     | 1000     | 1400     | 1800     | 2200     |
| Max. height of work-piece (mm)                   | 800      | 1000     | 1000     | 1200     | 1250     | 1400     |
| Max. weight of work-piece (kg)                   | 1500     | 1500     | 3200     | 3200     | 8000     | 8000     |
| Range of worktable rotation speed (rpm)          | 30-260   | 20-180   | 6.3-200  | 15-160   | 3.2-100  | 2.2-70   |
| Feeding series                                   | Stepless | Stepless | Stepless | Stepless | Stepless | Stepless |
| Range of tool rest feed (mm/min)                 | 0.25-90  | 0.25-90  | 0.8-86   | 0.25-90  | 0.8-86   | 0.8-86   |
| Cross beam travel (mm)                           | 500      | 1000     | 650      | 1200     | 890      | 1090     |
| Horizontal travel of tool rest (mm)              | 500      | 700      | 700      | 900      | 1115     | 1400     |
| Vertical travel of tool rest (mm)                | 450      | 500      | 650      | 750      | 800      | 800      |
| Size of section of cutter bar (mm)               | 30*40    | 30*40    | 30*40    | 30*40    | 30*40    | 30*40    |
| Main motor power (kw)                            | 11       | 15       | 22       | 15       | 30       | 30       |