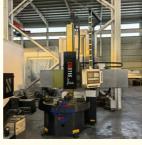

#### CK5116A Wholesale CNC Single Column Vertical Lathe Machine Vertical Milling Machine for Lathe:

China Hot sale Multi-purpose CNC Vertical Turning Lathe is suitable to process ferrous metal, nonferrous metals and partial non-metallic material, and could achieve the processing of turning of the end face, inside and outside cylindrical surface, inside and outside circular conical surface and drilling, expanding, reaming of hole. Main transmission is driven by the spindle AC servo motor, hydraulic gear change and two gears step less speed regulation. Worktable is manual 4-jaw single movement chuck.

#### Main Features:

- 1. CNC vertical lathe, the CNC system uses Siemens 828DD system, there is a vertical tool post, the maximum machining diameter is 1600mm to 2600mm of single column vertical lathe, For CK5116 type, it is designed with the table diameter of 1400mm, and the standard maximum machining height is 1200mm.
- 2. The transmission device is a four-speed sleepless transmission, which is convenient, sensitive and reliable.
- 3. Set in the system, all gears use 40Cr grinding gears, which have the characteristics of high rotation accuracy and low noise.
- 4. The machine is suitable for high speed steel tools and carbide cutting tool processing of non-ferrous metal, black metal and nonmetal materials. On the machine can complete the following processes:Turning the inner and outer cylindrical surface of the plane; all kinds of hook face, inner and outer cone face, thread, cutting slot and cutting.

#### Machine parameter

| Model                                            | CK518    | CK5112Q  | CK5112A  | CK5116Q  | CK5120A  | CK5126A  |
|--------------------------------------------------|----------|----------|----------|----------|----------|----------|
| Max. turning diameter of vertical tool rest (mm) | 800      | 1200     | 1200     | 1600     | 2000     | 2600     |
| Working table diameter (mm)                      | 700      | 1000     | 1000     | 1400     | 1800     | 2200     |
| Max. height of work-piece (mm)                   | 800      | 1000     | 1000     | 1200     | 1250     | 1400     |
| Max. weight of work-piece (kg)                   | 1500     | 1500     | 3200     | 3200     | 8000     | 8000     |
| Range of worktable rotation speed (rpm)          | 30-260   | 20-180   | 6.3-200  | 15-160   | 3.2-100  | 2.2-70   |
| Feeding series                                   | Stepless | Stepless | Stepless | Stepless | Stepless | Stepless |
| Range of tool rest feed (mm/min)                 | 0.25-90  | 0.25-90  | 0.8-86   | 0.25-90  | 0.8-86   | 0.8-86   |
| Cross beam travel (mm)                           | 500      | 1000     | 650      | 1200     | 890      | 1090     |
| Horizontal travel of tool rest (mm)              | 500      | 700      | 700      | 900      | 1115     | 1400     |
| Vertical travel of tool rest (mm)                | 450      | 500      | 650      | 750      | 800      | 800      |
| Size of section of cutter bar (mm)               | 30*40    | 30*40    | 30*40    | 30*40    | 30*40    | 30*40    |
| Main motor power (kw)                            | 11       | 15       | 22       | 15       | 30       | 30       |