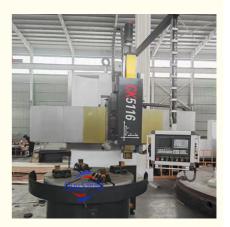

#### CK5116A Wholesale CNC Single Column Vertical Lathe Machine Vertical Milling Machine for Lathe:

China Hot sale Multi-purpose CNC Vertical Turning Lathe is suitable to process ferrous metal, nonferrous metals and partial non-metallic material, and could achieve the processing of turning of the end face, inside and outside cylindrical surface, inside and outside circular conical surface and drilling, expanding, reaming of hole. Main transmission is driven by the spindle AC servo motor, hydraulic gear change and two gears step less speed regulation. Worktable is manual 4-jaw single movement chuck.

#### Main Features:

- 1. CNC vertical lathe, the CNC system uses Siemens 828DD system, there is a vertical tool post, the maximum machining diameter is 1600mm to 2600mm of single column vertical lathe, For CK5116 type, it is designed with the table diameter of 1400mm, and the standard maximum machining height is 1200mm.
- 2. The transmission device is a four-speed sleepless transmission, which is convenient, sensitive and reliable.
- 3. Set in the system, all gears use 40Cr grinding gears, which have the characteristics of high rotation accuracy and low noise.
- 4. The machine is suitable for high speed steel tools and carbide cutting tool processing of non-ferrous metal, black metal and nonmetal materials. On the machine can complete the following processes:Turning the inner and outer cylindrical surface of the plane; all kinds of hook face, inner and outer cone face, thread, cutting slot and cutting.

#### Machine parameter

| Model                                            | CK518    | CK5112Q  | CK5112A  | CK5116Q  | CK5120A  | CK5126A  |
|--------------------------------------------------|----------|----------|----------|----------|----------|----------|
| Max. turning diameter of vertical tool rest (mm) | 800      | 1200     | 1200     | 1600     | 2000     | 2600     |
| Working table diameter (mm)                      | 700      | 1000     | 1000     | 1400     | 1800     | 2200     |
| Max. height of work-piece (mm)                   | 800      | 1000     | 1000     | 1200     | 1250     | 1400     |
| Max. weight of work-piece (kg)                   | 1500     | 1500     | 3200     | 3200     | 8000     | 8000     |
| Range of worktable rotation speed (rpm)          | 30-260   | 20-180   | 6.3-200  | 15-160   | 3.2-100  | 2.2-70   |
| Feeding series                                   | Stepless | Stepless | Stepless | Stepless | Stepless | Stepless |
| Range of tool rest feed (mm/min)                 | 0.25-90  | 0.25-90  | 0.8-86   | 0.25-90  | 0.8-86   | 0.8-86   |
| Cross beam travel (mm)                           | 500      | 1000     | 650      | 1200     | 890      | 1090     |
| Horizontal travel of tool rest (mm)              | 500      | 700      | 700      | 900      | 1115     | 1400     |
| Vertical travel of tool rest (mm)                | 450      | 500      | 650      | 750      | 800      | 800      |
| Size of section of cutter bar (mm)               | 30*40    | 30*40    | 30*40    | 30*40    | 30*40    | 30*40    |
| Main motor power (kw)                            | 11       | 15       | 22       | 15       | 30       | 30       |