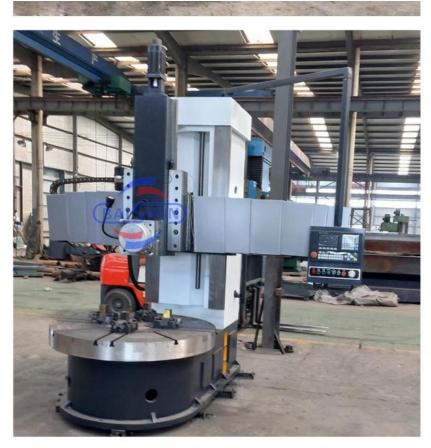

# CK5116A CNC Single Column Vertical Lathe Machine Vertical Milling Machine For Lathe

#### CK5116A Wholesale CNC Single Column Vertical Lathe Machine Vertical Milling Machine for Lathe:

China Hot sale Multi-purpose CNC Vertical Turning Lathe is suitable to process ferrous metal, nonferrous metals and partial non-metallic material, and could achieve the processing of turning of the end face, inside and outside cylindrical surface, inside and outside circular conical surface and drilling, expanding, reaming of hole. Main transmission is driven by the spindle AC servo motor, hydraulic gear change and two gears step less speed regulation. Worktable is manual 4-jaw single movement chuck.

#### Main Features:

- 1. CNC vertical lathe, the CNC system uses Siemens 828DD system, there is a vertical tool post, the maximum machining diameter is 1600mm to 2600mm of single column vertical lathe, For CK5116 type, it is designed with the table diameter of 1400mm, and the standard maximum machining height is 1200mm.
- 2. The transmission device is a four-speed sleepless transmission, which is convenient, sensitive and reliable.
- 3. Set in the system, all gears use 40Cr grinding gears, which have the characteristics of high rotation accuracy and low noise.
- 4. The machine is suitable for high speed steel tools and carbide cutting tool processing of non-ferrous metal, black metal and nonmetal materials. On the machine can complete the following processes:Turning the inner and outer cylindrical surface of the plane; all kinds of hook face, inner and outer cone face, thread, cutting slot and cutting.