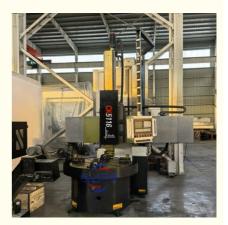

### Factory New Economical High Quality Low Price Multi Purpose CNC Lathe Machine:

China Hot sale Multi-purpose CNC Vertical Turning Lathe is suitable to process ferrous metal, nonferrous metals and partial non-metallic material, and could achieve the processing of turning of the end face, inside and outside cylindrical surface, inside and outside circular conical surface and drilling, expanding, reaming of hole. Main transmission is driven by the spindle AC servo motor, hydraulic gear change and two gears step less speed regulation. Worktable is manual 4-jaw single movement chuck.

#### Main Features:

1. CNC vertical lathe, the CNC system uses Siemens 828DD system, there is a vertical tool post, the maximum machining diameter is 1600mm to 2600mm of single column vertical lathe, For CK5116 type, it is designed with the table diameter of 1400mm, and the standard maximum machining height is 1200mm.

### **Detail Machine Photo:**

Shipping and Delivering:

For more details and specifications, please contact:

No.65, Tianming Road, Jinshui District, Zhengzhou City, Henan Province, China