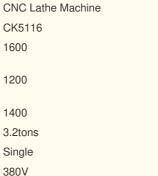

## **Product Specification**

- Product Name:
- Machine Type:
  Max. Turning Diameter(mm):
- Max. Height Of Workpiece(mm):
- Worktable Size(mm):
- Max.weight Of Workpiece: 3.2tons
- No. Of Spindles:Voltage:
- Key Words:
- Function:
  - li a la li a la tu
- Highlight:

#### Machine parameter

| Model                                            | CK518    | CK5112Q  | CK5112A  | CK5116Q  | CK5120A  | CK5126A  |
|--------------------------------------------------|----------|----------|----------|----------|----------|----------|
| Max. turning diameter of vertical tool rest (mm) | 800      | 1200     | 1200     | 1600     | 2000     | 2600     |
| Working table diameter (mm)                      | 700      | 1000     | 1000     | 1400     | 1800     | 2200     |
| Max. height of work-piece (mm)                   | 800      | 1000     | 1000     | 1200     | 1250     | 1400     |
| Max. weight of work-piece (kg)                   | 1500     | 1500     | 3200     | 3200     | 8000     | 8000     |
| Range of worktable rotation speed (rpm)          | 30-260   | 20-180   | 6.3-200  | 15-160   | 3.2-100  | 2.2-70   |
| Feeding series                                   | Stepless | Stepless | Stepless | Stepless | Stepless | Stepless |
| Range of tool rest feed (mm/min)                 | 0.25-90  | 0.25-90  | 0.8-86   | 0.25-90  | 0.8-86   | 0.8-86   |
| Cross beam travel (mm)                           | 500      | 1000     | 650      | 1200     | 890      | 1090     |
| Horizontal travel of tool rest (mm)              | 500      | 700      | 700      | 900      | 1115     | 1400     |
| Vertical travel of tool rest (mm)                | 450      | 500      | 650      | 750      | 800      | 800      |
| Size of section of cutter bar (mm)               | 30*40    | 30*40    | 30*40    | 30*40    | 30*40    | 30*40    |
| Main motor power (kw)                            | 11       | 15       | 22       | 15       | 30       | 30       |