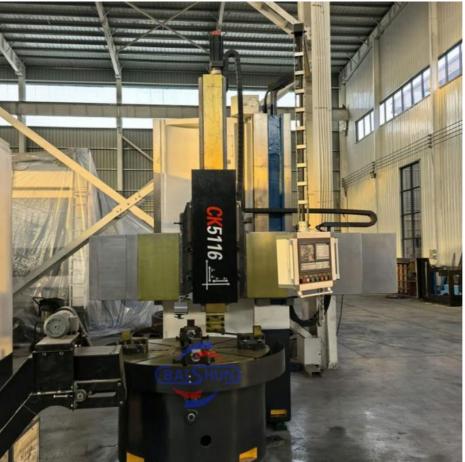

### Main Features:

1. CNC vertical lathe, the CNC system uses Siemens 828DD system, there is a vertical tool post, the maximum machining diameter is 1600mm to 2600mm of single column vertical lathe, For CK5116 type, it is designed with the table diameter of 1400mm, and the standard maximum machining height is 1200mm.

## **Detail Machine Photo:**

Shipping and Delivering:

For more details and specifications, please contact:

No.65, Tianming Road, Jinshui District, Zhengzhou City, Henan Province, China