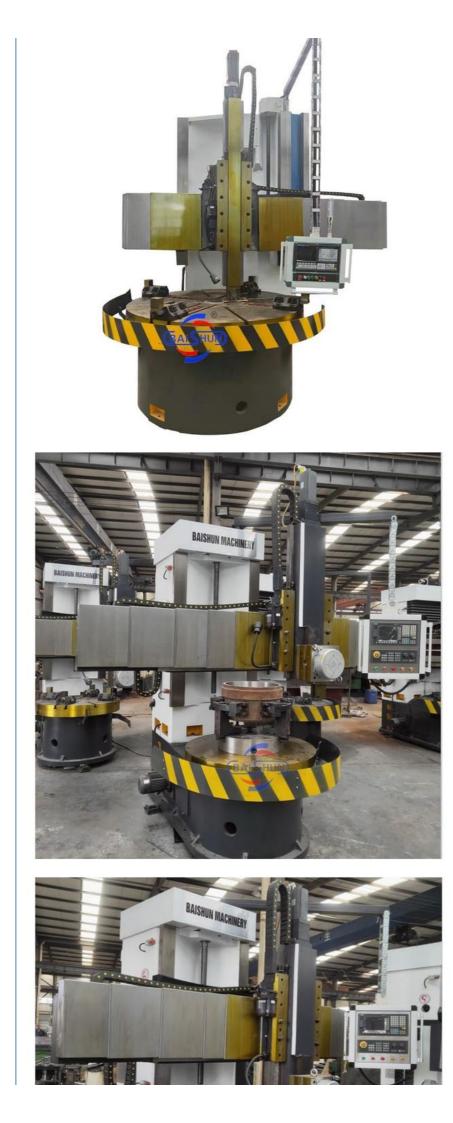

# 1600mm To 2600mm Diameter Single Column VTL CNC Vertical Lathe Machine

### Main Features:

1. CNC vertical lathe, the CNC system uses Siemens 828DD system, there is a vertical tool post, the maximum machining diameter is 1600mm to 2600mm of single column vertical lathe, For CK5116 type, it is designed with the table diameter of 1400mm, and the standard maximum machining height is 1200mm.

### Machine parameter

| Model                                            | CK518    | CK5112Q  | CK5112A  | CK5116Q  | CK5120A  | CK5126A  |
|--------------------------------------------------|----------|----------|----------|----------|----------|----------|
| Max. turning diameter of vertical tool rest (mm) | 800      | 1200     | 1200     | 1600     | 2000     | 2600     |
| Working table diameter (mm)                      | 700      | 1000     | 1000     | 1400     | 1800     | 2200     |
| Max. height of work-piece (mm)                   | 800      | 1000     | 1000     | 1200     | 1250     | 1400     |
| Max. weight of work-piece (kg)                   | 1500     | 1500     | 3200     | 3200     | 8000     | 8000     |
| Range of worktable rotation speed (rpm)          | 30-260   | 20-180   | 6.3-200  | 15-160   | 3.2-100  | 2.2-70   |
| Feeding series                                   | Stepless | Stepless | Stepless | Stepless | Stepless | Stepless |
| Range of tool rest feed (mm/min)                 | 0.25-90  | 0.25-90  | 0.8-86   | 0.25-90  | 0.8-86   | 0.8-86   |
| Cross beam travel (mm)                           | 500      | 1000     | 650      | 1200     | 890      | 1090     |
| Horizontal travel of tool rest (mm)              | 500      | 700      | 700      | 900      | 1115     | 1400     |
| Vertical travel of tool rest (mm)                | 450      | 500      | 650      | 750      | 800      | 800      |
| Size of section of cutter bar (mm)               | 30*40    | 30*40    | 30*40    | 30*40    | 30*40    | 30*40    |
| Main motor power (kw)                            | 11       | 15       | 22       | 15       | 30       | 30       |