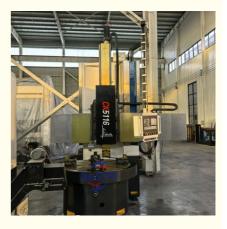

### Main Features:

1. CNC vertical lathe, the CNC system uses Siemens 828DD system, there is a vertical tool post, the maximum machining diameter is 1600mm to 2600mm of single column vertical lathe, For CK5116 type, it is designed with the table diameter of 1400mm, and the standard maximum machining height is 1200mm.

## **Detail Machine Photo:**

Shipping and Delivering:

For more details and specifications, please contact:

No.65, Tianming Road, Jinshui District, Zhengzhou City, Henan Province, China