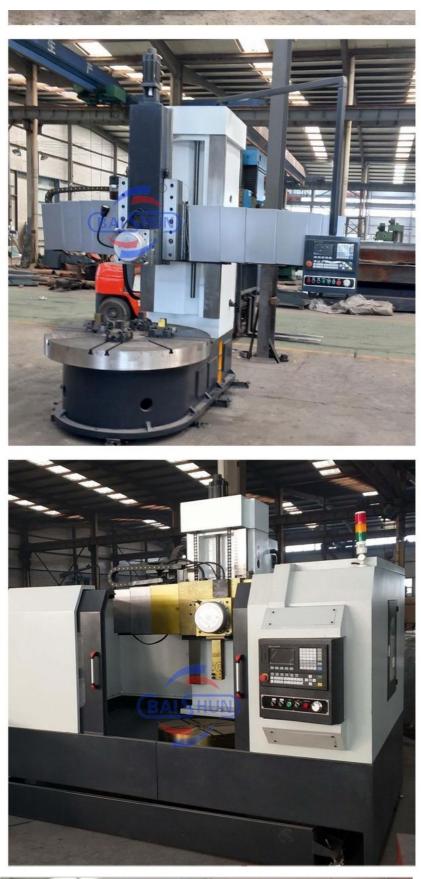

## China Factory Wholesale Single Column VTL CNC Vertical Lathe Machine Price:

China Hot sale Multi-purpose CNC Vertical Turning Lathe is suitable to process ferrous metal, nonferrous metals and partial non-metallic material, and could achieve the processing of turning of the end face, inside and outside cylindrical surface, inside and outside circular conical surface and drilling, expanding, reaming of hole. Main transmission is driven by the spindle AC servo motor, hydraulic gear change and two gears step less speed regulation. Worktable is manual 4-jaw single movement chuck.

### Main Features:

1. CNC vertical lathe, the CNC system uses Siemens 828DD system, there is a vertical tool post, the maximum machining diameter is 1600mm to 2600mm of single column vertical lathe, For CK5116 type, it is designed with the table diameter of 1400mm, and the standard maximum machining height is 1200mm.

### Machine parameter

| Model                                            | CK518    | CK5112Q  | CK5112A  | CK5116Q  | CK5120A  | CK5126A  |
|--------------------------------------------------|----------|----------|----------|----------|----------|----------|
| Max. turning diameter of vertical tool rest (mm) | 800      | 1200     | 1200     | 1600     | 2000     | 2600     |
| Working table diameter (mm)                      | 700      | 1000     | 1000     | 1400     | 1800     | 2200     |
| Max. height of work-piece (mm)                   | 800      | 1000     | 1000     | 1200     | 1250     | 1400     |
| Max. weight of work-piece (kg)                   | 1500     | 1500     | 3200     | 3200     | 8000     | 8000     |
| Range of worktable rotation speed (rpm)          | 30-260   | 20-180   | 6.3-200  | 15-160   | 3.2-100  | 2.2-70   |
| Feeding series                                   | Stepless | Stepless | Stepless | Stepless | Stepless | Stepless |
| Range of tool rest feed (mm/min)                 | 0.25-90  | 0.25-90  | 0.8-86   | 0.25-90  | 0.8-86   | 0.8-86   |
| Cross beam travel (mm)                           | 500      | 1000     | 650      | 1200     | 890      | 1090     |
| Horizontal travel of tool rest (mm)              | 500      | 700      | 700      | 900      | 1115     | 1400     |
| Vertical travel of tool rest (mm)                | 450      | 500      | 650      | 750      | 800      | 800      |
| Size of section of cutter bar (mm)               | 30*40    | 30*40    | 30*40    | 30*40    | 30*40    | 30*40    |
| Main motor power (kw)                            | 11       | 15       | 22       | 15       | 30       | 30       |