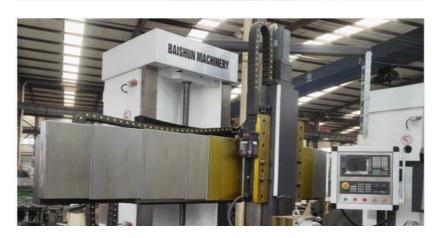

#### Wholesale Heavy Duty CK5116A High Precision Vertical CNC Lathe For Sale:

China Hot sale Multi-purpose CNC Vertical Turning Lathe is suitable to process ferrous metal, nonferrous metals and partial non-metallic material, and could achieve the processing of turning of the end face, inside and outside cylindrical surface, inside and outside circular conical surface and drilling, expanding, reaming of hole. Main transmission is driven by the spindle AC servo motor, hydraulic gear change and two gears step less speed regulation. Worktable is manual 4-jaw single movement chuck.

#### Main Features:

- 1. CNC vertical lathe, the CNC system uses Siemens 828DD system, there is a vertical tool post, the maximum machining diameter is 1600mm to 2600mm of single column vertical lathe, For CK5116 type, it is designed with the table diameter of 1400mm, and the standard maximum machining height is 1200mm.
- 2. The transmission device is a four-speed sleepless transmission, which is convenient, sensitive and reliable.
- 3. Set in the system, all gears use 40Cr grinding gears, which have the characteristics of high rotation accuracy and low noise.
- 4. The machine is suitable for high speed steel tools and carbide cutting tool processing of non-ferrous metal, black metal and nonmetal materials. On the machine can complete the following processes:Turning the inner and outer cylindrical surface of the plane; all kinds of hook face, inner and outer cone face, thread, cutting slot and cutting.

#### **Detail Machine Photo:**

**Shipping and Delivering:** 

For more details and specifications, please contact:

Ms. Elena Xie

(Sales Manager)

Ph:/Whatsapp: +86 17838375098

Email: elena@goodlathe.com

Tel:+86 371-55661885