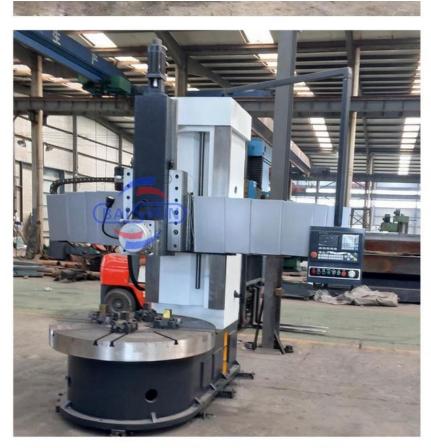

#### Wholesale Heavy Duty CK5116A High Precision Vertical CNC Lathe For Sale:

China Hot sale Multi-purpose CNC Vertical Turning Lathe is suitable to process ferrous metal, nonferrous metals and partial non-metallic material, and could achieve the processing of turning of the end face, inside and outside cylindrical surface, inside and outside circular conical surface and drilling, expanding, reaming of hole. Main transmission is driven by the spindle AC servo motor, hydraulic gear change and two gears step less speed regulation. Worktable is manual 4-jaw single movement chuck.

#### Main Features:

- 1. CNC vertical lathe, the CNC system uses Siemens 828DD system, there is a vertical tool post, the maximum machining diameter is 1600mm to 2600mm of single column vertical lathe, For CK5116 type, it is designed with the table diameter of 1400mm, and the standard maximum machining height is 1200mm.
- 2. The transmission device is a four-speed sleepless transmission, which is convenient, sensitive and reliable.
- 3. Set in the system, all gears use 40Cr grinding gears, which have the characteristics of high rotation accuracy and low noise.
- 4. The machine is suitable for high speed steel tools and carbide cutting tool processing of non-ferrous metal, black metal and nonmetal materials. On the machine can complete the following processes:Turning the inner and outer cylindrical surface of the plane; all kinds of hook face, inner and outer cone face, thread, cutting slot and cutting.

#### Machine parameter

| Model                                            | CK518    | CK5112Q  | CK5112A  | CK5116Q  | CK5120A  | CK5126A  |
|--------------------------------------------------|----------|----------|----------|----------|----------|----------|
| Max. turning diameter of vertical tool rest (mm) | 800      | 1200     | 1200     | 1600     | 2000     | 2600     |
| Working table diameter (mm)                      | 700      | 1000     | 1000     | 1400     | 1800     | 2200     |
| Max. height of work-piece (mm)                   | 800      | 1000     | 1000     | 1200     | 1250     | 1400     |
| Max. weight of work-piece (kg)                   | 1500     | 1500     | 3200     | 3200     | 8000     | 8000     |
| Range of worktable rotation speed (rpm)          | 30-260   | 20-180   | 6.3-200  | 15-160   | 3.2-100  | 2.2-70   |
| Feeding series                                   | Stepless | Stepless | Stepless | Stepless | Stepless | Stepless |
| Range of tool rest feed (mm/min)                 | 0.25-90  | 0.25-90  | 0.8-86   | 0.25-90  | 0.8-86   | 0.8-86   |
| Cross beam travel (mm)                           | 500      | 1000     | 650      | 1200     | 890      | 1090     |
| Horizontal travel of tool rest (mm)              | 500      | 700      | 700      | 900      | 1115     | 1400     |
| Vertical travel of tool rest (mm)                | 450      | 500      | 650      | 750      | 800      | 800      |
| Size of section of cutter bar (mm)               | 30*40    | 30*40    | 30*40    | 30*40    | 30*40    | 30*40    |
| Main motor power (kw)                            | 11       | 15       | 22       | 15       | 30       | 30       |