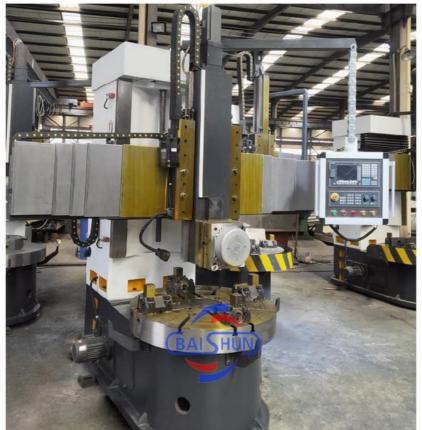

#### Wholesale Heavy Duty CK5116A High Precision Vertical CNC Lathe For Sale:

China Hot sale Multi-purpose CNC Vertical Turning Lathe is suitable to process ferrous metal, nonferrous metals and partial non-metallic material, and could achieve the processing of turning of the end face, inside and outside cylindrical surface, inside and outside circular conical surface and drilling, expanding, reaming of hole. Main transmission is driven by the spindle AC servo motor, hydraulic gear change and two gears step less speed regulation. Worktable is manual 4-jaw single movement chuck.

#### Main Features:

- 1. CNC vertical lathe, the CNC system uses Siemens 828DD system, there is a vertical tool post, the maximum machining diameter is 1600mm to 2600mm of single column vertical lathe, For CK5116 type, it is designed with the table diameter of 1400mm, and the standard maximum machining height is 1200mm.
- 2. The transmission device is a four-speed sleepless transmission, which is convenient, sensitive and reliable.
- 3. Set in the system, all gears use 40Cr grinding gears, which have the characteristics of high rotation accuracy and low noise.
- 4. The machine is suitable for high speed steel tools and carbide cutting tool processing of non-ferrous metal, black metal and nonmetal materials. On the machine can complete the following processes:Turning the inner and outer cylindrical surface of the plane; all kinds of hook face, inner and outer cone face, thread, cutting slot and cutting.

#### **Detail Machine Photo:**

**Shipping and Delivering:** 

For more details and specifications, please contact:

Ms. Elena Xie

(Sales Manager)

Ph:/Whatsapp: +86 17838375098

Email: elena@goodlathe.com

Tel:+86 371-55661885