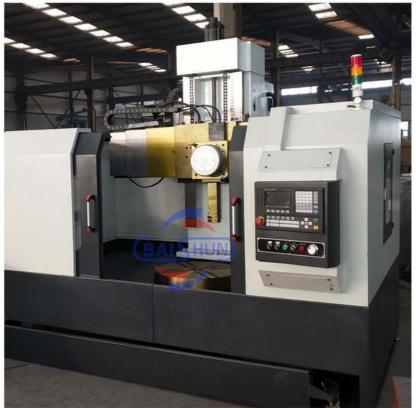

#### Wholesale Heavy Duty CK5116A High Precision Vertical CNC Lathe For Sale:

China Hot sale Multi-purpose CNC Vertical Turning Lathe is suitable to process ferrous metal, nonferrous metals and partial non-metallic material, and could achieve the processing of turning of the end face, inside and outside cylindrical surface, inside and outside circular conical surface and drilling, expanding, reaming of hole. Main transmission is driven by the spindle AC servo motor, hydraulic gear change and two gears step less speed regulation. Worktable is manual 4-jaw single movement chuck.

#### Main Features:

- 1. CNC vertical lathe, the CNC system uses Siemens 828DD system, there is a vertical tool post, the maximum machining diameter is 1600mm to 2600mm of single column vertical lathe, For CK5116 type, it is designed with the table diameter of 1400mm, and the standard maximum machining height is 1200mm.
- 2. The transmission device is a four-speed sleepless transmission, which is convenient, sensitive and reliable.
- 3. Set in the system, all gears use 40Cr grinding gears, which have the characteristics of high rotation accuracy and low noise.
- 4. The machine is suitable for high speed steel tools and carbide cutting tool processing of non-ferrous metal, black metal and nonmetal materials. On the machine can complete the following processes:Turning the inner and outer cylindrical surface of the plane; all kinds of hook face, inner and outer cone face, thread, cutting slot and cutting.

#### Machine parameter

| Model                                            | CK518    | CK5112Q  | CK5112A  | CK5116Q  | CK5120A  | CK5126A  |
|--------------------------------------------------|----------|----------|----------|----------|----------|----------|
| Max. turning diameter of vertical tool rest (mm) | 800      | 1200     | 1200     | 1600     | 2000     | 2600     |
| Working table diameter (mm)                      | 700      | 1000     | 1000     | 1400     | 1800     | 2200     |
| Max. height of work-piece (mm)                   | 800      | 1000     | 1000     | 1200     | 1250     | 1400     |
| Max. weight of work-piece (kg)                   | 1500     | 1500     | 3200     | 3200     | 8000     | 8000     |
| Range of worktable rotation speed (rpm)          | 30-260   | 20-180   | 6.3-200  | 15-160   | 3.2-100  | 2.2-70   |
| Feeding series                                   | Stepless | Stepless | Stepless | Stepless | Stepless | Stepless |
| Range of tool rest feed (mm/min)                 | 0.25-90  | 0.25-90  | 0.8-86   | 0.25-90  | 0.8-86   | 0.8-86   |
| Cross beam travel (mm)                           | 500      | 1000     | 650      | 1200     | 890      | 1090     |
| Horizontal travel of tool rest (mm)              | 500      | 700      | 700      | 900      | 1115     | 1400     |
| Vertical travel of tool rest (mm)                | 450      | 500      | 650      | 750      | 800      | 800      |
| Size of section of cutter bar (mm)               | 30*40    | 30*40    | 30*40    | 30*40    | 30*40    | 30*40    |
| Main motor power (kw)                            | 11       | 15       | 22       | 15       | 30       | 30       |