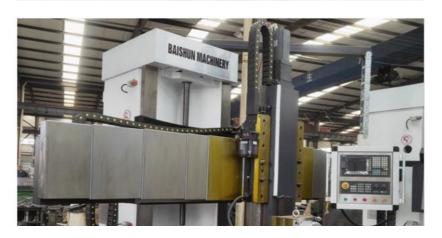

#### China Made Heavy Duty Variable Speed Metal Turning Lathe CNC Vertical Lathe Torno:

China Hot sale Multi-purpose CNC Vertical Turning Lathe is suitable to process ferrous metal, nonferrous metals and partial non-metallic material, and could achieve the processing of turning of the end face, inside and outside cylindrical surface, inside and outside circular conical surface and drilling, expanding, reaming of hole. Main transmission is driven by the spindle AC servo motor, hydraulic gear change and two gears step less speed regulation. Worktable is manual 4-jaw single movement chuck.

#### **Main Features:**

- 1. CNC vertical lathe, the CNC system uses Siemens 828DD system, there is a vertical tool post, the maximum machining diameter is 1600mm to 2600mm of single column vertical lathe, For CK5116 type, it is designed with the table diameter of 1400mm, and the standard maximum machining height is 1200mm.
- 2. The transmission device is a four-speed sleepless transmission, which is convenient, sensitive and reliable.
- 3. Set in the system, all gears use 40Cr grinding gears, which have the characteristics of high rotation accuracy and low noise.
- 4. The machine is suitable for high speed steel tools and carbide cutting tool processing of non-ferrous metal, black metal and nonmetal materials. On the machine can complete the following processes:Turning the inner and outer cylindrical surface of the plane; all kinds of hook face, inner and outer cone face, thread, cutting slot and cutting.

#### **Detail Machine Photo:**

**Shipping and Delivering:** 

For more details and specifications, please contact:

Ms. Elena Xie

(Sales Manager)

Ph:/Whatsapp: +86 17838375098

Email: elena@goodlathe.com

Tel:+86 371-55661885