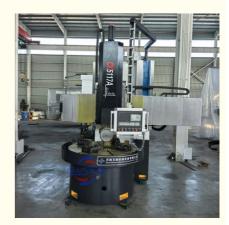

#### China Made Heavy Duty Variable Speed Metal Turning Lathe CNC Vertical Lathe Torno:

China Hot sale Multi-purpose CNC Vertical Turning Lathe is suitable to process ferrous metal, nonferrous metals and partial non-metallic material, and could achieve the processing of turning of the end face, inside and outside cylindrical surface, inside and outside circular conical surface and drilling, expanding, reaming of hole. Main transmission is driven by the spindle AC servo motor, hydraulic gear change and two gears step less speed regulation. Worktable is manual 4-jaw single movement chuck.

#### **Main Features:**

- 1. CNC vertical lathe, the CNC system uses Siemens 828DD system, there is a vertical tool post, the maximum machining diameter is 1600mm to 2600mm of single column vertical lathe, For CK5116 type, it is designed with the table diameter of 1400mm, and the standard maximum machining height is 1200mm.
- 2. The transmission device is a four-speed sleepless transmission, which is convenient, sensitive and reliable.
- 3. Set in the system, all gears use 40Cr grinding gears, which have the characteristics of high rotation accuracy and low noise.
- 4. The machine is suitable for high speed steel tools and carbide cutting tool processing of non-ferrous metal, black metal and nonmetal materials. On the machine can complete the following processes:Turning the inner and outer cylindrical surface of the plane; all kinds of hook face, inner and outer cone face, thread, cutting slot and cutting.