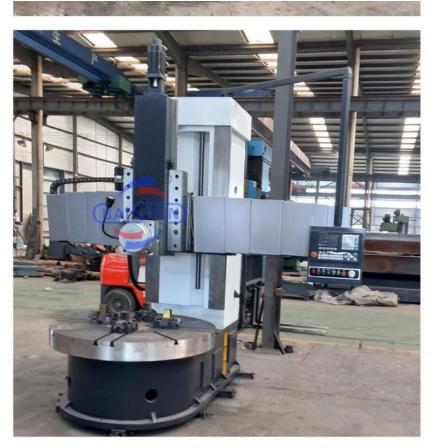

#### China Made Heavy Duty Variable Speed Metal Turning Lathe CNC Vertical Lathe Torno:

China Hot sale Multi-purpose CNC Vertical Turning Lathe is suitable to process ferrous metal, nonferrous metals and partial non-metallic material, and could achieve the processing of turning of the end face, inside and outside cylindrical surface, inside and outside circular conical surface and drilling, expanding, reaming of hole. Main transmission is driven by the spindle AC servo motor, hydraulic gear change and two gears step less speed regulation. Worktable is manual 4-jaw single movement chuck.

#### **Main Features:**

- 1. CNC vertical lathe, the CNC system uses Siemens 828DD system, there is a vertical tool post, the maximum machining diameter is 1600mm to 2600mm of single column vertical lathe, For CK5116 type, it is designed with the table diameter of 1400mm, and the standard maximum machining height is 1200mm.
- 2. The transmission device is a four-speed sleepless transmission, which is convenient, sensitive and reliable.
- 3. Set in the system, all gears use 40Cr grinding gears, which have the characteristics of high rotation accuracy and low noise.
- 4. The machine is suitable for high speed steel tools and carbide cutting tool processing of non-ferrous metal, black metal and nonmetal materials. On the machine can complete the following processes:Turning the inner and outer cylindrical surface of the plane; all kinds of hook face, inner and outer cone face, thread, cutting slot and cutting.

#### Machine parameter

| Model                                            | CK518    | CK5112Q  | CK5112A  | CK5116Q  | CK5120A  | CK5126A  |
|--------------------------------------------------|----------|----------|----------|----------|----------|----------|
| Max. turning diameter of vertical tool rest (mm) | 800      | 1200     | 1200     | 1600     | 2000     | 2600     |
| Working table diameter (mm)                      | 700      | 1000     | 1000     | 1400     | 1800     | 2200     |
| Max. height of work-piece (mm)                   | 800      | 1000     | 1000     | 1200     | 1250     | 1400     |
| Max. weight of work-piece (kg)                   | 1500     | 1500     | 3200     | 3200     | 8000     | 8000     |
| Range of worktable rotation speed (rpm)          | 30-260   | 20-180   | 6.3-200  | 15-160   | 3.2-100  | 2.2-70   |
| Feeding series                                   | Stepless | Stepless | Stepless | Stepless | Stepless | Stepless |
| Range of tool rest feed (mm/min)                 | 0.25-90  | 0.25-90  | 0.8-86   | 0.25-90  | 0.8-86   | 0.8-86   |
| Cross beam travel (mm)                           | 500      | 1000     | 650      | 1200     | 890      | 1090     |
| Horizontal travel of tool rest (mm)              | 500      | 700      | 700      | 900      | 1115     | 1400     |
| Vertical travel of tool rest (mm)                | 450      | 500      | 650      | 750      | 800      | 800      |
| Size of section of cutter bar (mm)               | 30*40    | 30*40    | 30*40    | 30*40    | 30*40    | 30*40    |
| Main motor power (kw)                            | 11       | 15       | 22       | 15       | 30       | 30       |