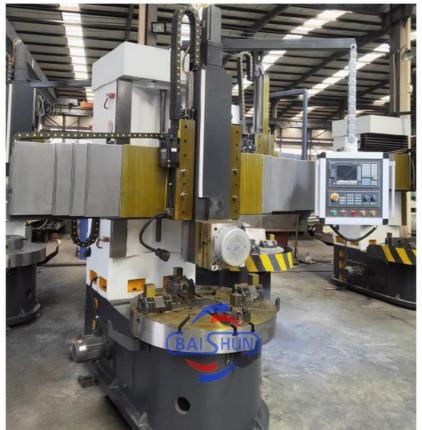

#### China Made Heavy Duty Variable Speed Metal Turning Lathe CNC Vertical Lathe Torno:

China Hot sale Multi-purpose CNC Vertical Turning Lathe is suitable to process ferrous metal, nonferrous metals and partial non-metallic material, and could achieve the processing of turning of the end face, inside and outside cylindrical surface, inside and outside circular conical surface and drilling, expanding, reaming of hole. Main transmission is driven by the spindle AC servo motor, hydraulic gear change and two gears step less speed regulation. Worktable is manual 4-jaw single movement chuck.

#### **Main Features:**

- 1. CNC vertical lathe, the CNC system uses Siemens 828DD system, there is a vertical tool post, the maximum machining diameter is 1600mm to 2600mm of single column vertical lathe, For CK5116 type, it is designed with the table diameter of 1400mm, and the standard maximum machining height is 1200mm.
- 2. The transmission device is a four-speed sleepless transmission, which is convenient, sensitive and reliable.
- 3. Set in the system, all gears use 40Cr grinding gears, which have the characteristics of high rotation accuracy and low noise.
- 4. The machine is suitable for high speed steel tools and carbide cutting tool processing of non-ferrous metal, black metal and nonmetal materials. On the machine can complete the following processes:Turning the inner and outer cylindrical surface of the plane; all kinds of hook face, inner and outer cone face, thread, cutting slot and cutting.

#### **Detail Machine Photo:**

**Shipping and Delivering:** 

For more details and specifications, please contact:

Ms. Elena Xie

(Sales Manager)

Ph:/Whatsapp: +86 17838375098

Email: elena@goodlathe.com

Tel:+86 371-55661885