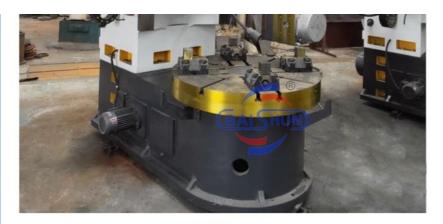

#### China Made Heavy Duty Variable Speed Metal Turning Lathe CNC Vertical Lathe Torno:

China Hot sale Multi-purpose CNC Vertical Turning Lathe is suitable to process ferrous metal, nonferrous metals and partial non-metallic material, and could achieve the processing of turning of the end face, inside and outside cylindrical surface, inside and outside circular conical surface and drilling, expanding, reaming of hole. Main transmission is driven by the spindle AC servo motor, hydraulic gear change and two gears step less speed regulation. Worktable is manual 4-jaw single movement chuck.

#### **Main Features:**

- 1. CNC vertical lathe, the CNC system uses Siemens 828DD system, there is a vertical tool post, the maximum machining diameter is 1600mm to 2600mm of single column vertical lathe, For CK5116 type, it is designed with the table diameter of 1400mm, and the standard maximum machining height is 1200mm.
- 2. The transmission device is a four-speed sleepless transmission, which is convenient, sensitive and reliable.
- 3. Set in the system, all gears use 40Cr grinding gears, which have the characteristics of high rotation accuracy and low noise.
- 4. The machine is suitable for high speed steel tools and carbide cutting tool processing of non-ferrous metal, black metal and nonmetal materials. On the machine can complete the following processes:Turning the inner and outer cylindrical surface of the plane; all kinds of hook face, inner and outer cone face, thread, cutting slot and cutting.

#### **Detail Machine Photo:**

**Shipping and Delivering:** 

For more details and specifications, please contact:

Ms. Elena Xie

(Sales Manager)

Ph:/Whatsapp: +86 17838375098

Email: elena@goodlathe.com

Tel:+86 371-55661885