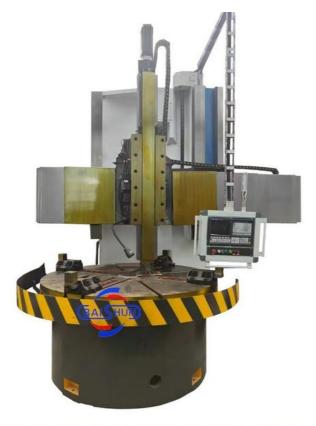

#### China Made Heavy Duty Variable Speed Metal Turning Lathe CNC Vertical Lathe Torno:

China Hot sale Multi-purpose CNC Vertical Turning Lathe is suitable to process ferrous metal, nonferrous metals and partial non-metallic material, and could achieve the processing of turning of the end face, inside and outside cylindrical surface, inside and outside circular conical surface and drilling, expanding, reaming of hole. Main transmission is driven by the spindle AC servo motor, hydraulic gear change and two gears step less speed regulation. Worktable is manual 4-jaw single movement chuck.

#### **Main Features:**

- 1. CNC vertical lathe, the CNC system uses Siemens 828DD system, there is a vertical tool post, the maximum machining diameter is 1600mm to 2600mm of single column vertical lathe, For CK5116 type, it is designed with the table diameter of 1400mm, and the standard maximum machining height is 1200mm.
- 2. The transmission device is a four-speed sleepless transmission, which is convenient, sensitive and reliable.
- 3. Set in the system, all gears use 40Cr grinding gears, which have the characteristics of high rotation accuracy and low noise.
- 4. The machine is suitable for high speed steel tools and carbide cutting tool processing of non-ferrous metal, black metal and nonmetal materials. On the machine can complete the following processes:Turning the inner and outer cylindrical surface of the plane; all kinds of hook face, inner and outer cone face, thread, cutting slot and cutting.