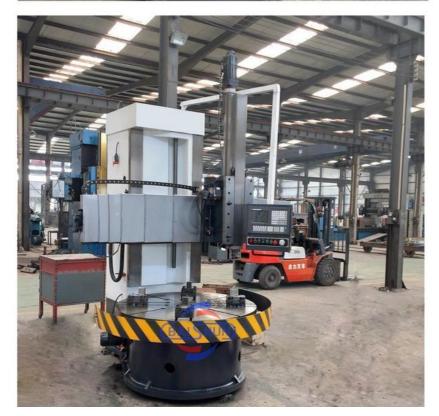

#### China Made Heavy Duty Variable Speed Metal Turning Lathe CNC Vertical Lathe Torno:

China Hot sale Multi-purpose CNC Vertical Turning Lathe is suitable to process ferrous metal, nonferrous metals and partial non-metallic material, and could achieve the processing of turning of the end face, inside and outside cylindrical surface, inside and outside circular conical surface and drilling, expanding, reaming of hole. Main transmission is driven by the spindle AC servo motor, hydraulic gear change and two gears step less speed regulation. Worktable is manual 4-jaw single movement chuck.

#### **Main Features:**

- 1. CNC vertical lathe, the CNC system uses Siemens 828DD system, there is a vertical tool post, the maximum machining diameter is 1600mm to 2600mm of single column vertical lathe, For CK5116 type, it is designed with the table diameter of 1400mm, and the standard maximum machining height is 1200mm.
- 2. The transmission device is a four-speed sleepless transmission, which is convenient, sensitive and reliable.
- 3. Set in the system, all gears use 40Cr grinding gears, which have the characteristics of high rotation accuracy and low noise.
- 4. The machine is suitable for high speed steel tools and carbide cutting tool processing of non-ferrous metal, black metal and nonmetal materials. On the machine can complete the following processes:Turning the inner and outer cylindrical surface of the plane; all kinds of hook face, inner and outer cone face, thread, cutting slot and cutting.

#### **Detail Machine Photo:**

**Shipping and Delivering:** 

For more details and specifications, please contact:

Ms. Elena Xie

(Sales Manager)

Ph:/Whatsapp: +86 17838375098

Email: elena@goodlathe.com

Tel:+86 371-55661885