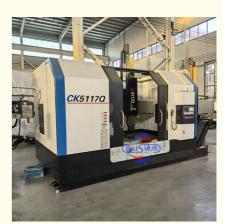

#### China Made Heavy Duty Variable Speed Metal Turning Lathe CNC Vertical Lathe Torno:

China Hot sale Multi-purpose CNC Vertical Turning Lathe is suitable to process ferrous metal, nonferrous metals and partial non-metallic material, and could achieve the processing of turning of the end face, inside and outside cylindrical surface, inside and outside circular conical surface and drilling, expanding, reaming of hole. Main transmission is driven by the spindle AC servo motor, hydraulic gear change and two gears step less speed regulation. Worktable is manual 4-jaw single movement chuck.

#### **Main Features:**

- 1. CNC vertical lathe, the CNC system uses Siemens 828DD system, there is a vertical tool post, the maximum machining diameter is 1600mm to 2600mm of single column vertical lathe, For CK5116 type, it is designed with the table diameter of 1400mm, and the standard maximum machining height is 1200mm.
- 2. The transmission device is a four-speed sleepless transmission, which is convenient, sensitive and reliable.
- 3. Set in the system, all gears use 40Cr grinding gears, which have the characteristics of high rotation accuracy and low noise.
- 4. The machine is suitable for high speed steel tools and carbide cutting tool processing of non-ferrous metal, black metal and nonmetal materials. On the machine can complete the following processes:Turning the inner and outer cylindrical surface of the plane; all kinds of hook face, inner and outer cone face, thread, cutting slot and cutting.