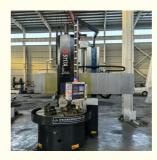

#### China Made Heavy Duty Variable Speed Metal Turning Lathe CNC Vertical Lathe Torno:

China Hot sale Multi-purpose CNC Vertical Turning Lathe is suitable to process ferrous metal, nonferrous metals and partial non-metallic material, and could achieve the processing of turning of the end face, inside and outside cylindrical surface, inside and outside circular conical surface and drilling, expanding, reaming of hole. Main transmission is driven by the spindle AC servo motor, hydraulic gear change and two gears step less speed regulation. Worktable is manual 4-jaw single movement chuck.

#### **Main Features:**

- 1. CNC vertical lathe, the CNC system uses Siemens 828DD system, there is a vertical tool post, the maximum machining diameter is 1600mm to 2600mm of single column vertical lathe, For CK5116 type, it is designed with the table diameter of 1400mm, and the standard maximum machining height is 1200mm.
- 2. The transmission device is a four-speed sleepless transmission, which is convenient, sensitive and reliable.
- 3. Set in the system, all gears use 40Cr grinding gears, which have the characteristics of high rotation accuracy and low noise.
- 4. The machine is suitable for high speed steel tools and carbide cutting tool processing of non-ferrous metal, black metal and nonmetal materials. On the machine can complete the following processes:Turning the inner and outer cylindrical surface of the plane; all kinds of hook face, inner and outer cone face, thread, cutting slot and cutting.