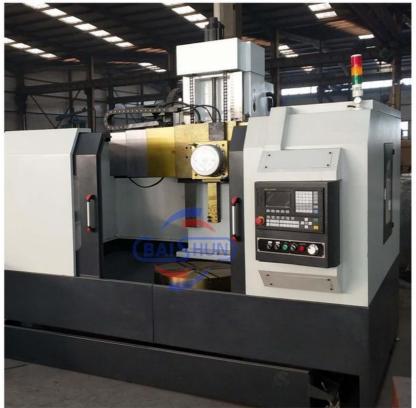

#### China Made Heavy Duty Variable Speed Metal Turning Lathe CNC Vertical Lathe Torno:

China Hot sale Multi-purpose CNC Vertical Turning Lathe is suitable to process ferrous metal, nonferrous metals and partial non-metallic material, and could achieve the processing of turning of the end face, inside and outside cylindrical surface, inside and outside circular conical surface and drilling, expanding, reaming of hole. Main transmission is driven by the spindle AC servo motor, hydraulic gear change and two gears step less speed regulation. Worktable is manual 4-jaw single movement chuck.

#### **Main Features:**

- 1. CNC vertical lathe, the CNC system uses Siemens 828DD system, there is a vertical tool post, the maximum machining diameter is 1600mm to 2600mm of single column vertical lathe, For CK5116 type, it is designed with the table diameter of 1400mm, and the standard maximum machining height is 1200mm.
- 2. The transmission device is a four-speed sleepless transmission, which is convenient, sensitive and reliable.
- 3. Set in the system, all gears use 40Cr grinding gears, which have the characteristics of high rotation accuracy and low noise.
- 4. The machine is suitable for high speed steel tools and carbide cutting tool processing of non-ferrous metal, black metal and nonmetal materials. On the machine can complete the following processes:Turning the inner and outer cylindrical surface of the plane; all kinds of hook face, inner and outer cone face, thread, cutting slot and cutting.

#### Machine parameter

| Model                                            | CK518    | CK5112Q  | CK5112A  | CK5116Q  | CK5120A  | CK5126A  |
|--------------------------------------------------|----------|----------|----------|----------|----------|----------|
| Max. turning diameter of vertical tool rest (mm) | 800      | 1200     | 1200     | 1600     | 2000     | 2600     |
| Working table diameter (mm)                      | 700      | 1000     | 1000     | 1400     | 1800     | 2200     |
| Max. height of work-piece (mm)                   | 800      | 1000     | 1000     | 1200     | 1250     | 1400     |
| Max. weight of work-piece (kg)                   | 1500     | 1500     | 3200     | 3200     | 8000     | 8000     |
| Range of worktable rotation speed (rpm)          | 30-260   | 20-180   | 6.3-200  | 15-160   | 3.2-100  | 2.2-70   |
| Feeding series                                   | Stepless | Stepless | Stepless | Stepless | Stepless | Stepless |
| Range of tool rest feed (mm/min)                 | 0.25-90  | 0.25-90  | 0.8-86   | 0.25-90  | 0.8-86   | 0.8-86   |
| Cross beam travel (mm)                           | 500      | 1000     | 650      | 1200     | 890      | 1090     |
| Horizontal travel of tool rest (mm)              | 500      | 700      | 700      | 900      | 1115     | 1400     |
| Vertical travel of tool rest (mm)                | 450      | 500      | 650      | 750      | 800      | 800      |
| Size of section of cutter bar (mm)               | 30*40    | 30*40    | 30*40    | 30*40    | 30*40    | 30*40    |
| Main motor power (kw)                            | 11       | 15       | 22       | 15       | 30       | 30       |