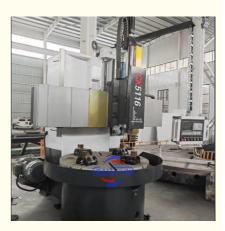

### Main Features:

1. CNC vertical lathe, the CNC system uses Siemens 828DD system, there is a vertical tool post, the maximum machining diameter is 1600mm to 2600mm of single column vertical lathe, For CK5116 type, it is designed with the table diameter of 1400mm, and the standard maximum machining height is 1200mm.

#### Machine parameter

| Model                                            | CK518    | CK5112Q  | CK5112A  | CK5116Q  | CK5120A  | CK5126A  |
|--------------------------------------------------|----------|----------|----------|----------|----------|----------|
| Max. turning diameter of vertical tool rest (mm) | 800      | 1200     | 1200     | 1600     | 2000     | 2600     |
| Working table diameter (mm)                      | 700      | 1000     | 1000     | 1400     | 1800     | 2200     |
| Max. height of work-piece (mm)                   | 800      | 1000     | 1000     | 1200     | 1250     | 1400     |
| Max. weight of work-piece (kg)                   | 1500     | 1500     | 3200     | 3200     | 8000     | 8000     |
| Range of worktable rotation speed (rpm)          | 30-260   | 20-180   | 6.3-200  | 15-160   | 3.2-100  | 2.2-70   |
| Feeding series                                   | Stepless | Stepless | Stepless | Stepless | Stepless | Stepless |
| Range of tool rest feed (mm/min)                 | 0.25-90  | 0.25-90  | 0.8-86   | 0.25-90  | 0.8-86   | 0.8-86   |
| Cross beam travel (mm)                           | 500      | 1000     | 650      | 1200     | 890      | 1090     |
| Horizontal travel of tool rest (mm)              | 500      | 700      | 700      | 900      | 1115     | 1400     |
| Vertical travel of tool rest (mm)                | 450      | 500      | 650      | 750      | 800      | 800      |
| Size of section of cutter bar (mm)               | 30*40    | 30*40    | 30*40    | 30*40    | 30*40    | 30*40    |
| Main motor power (kw)                            | 11       | 15       | 22       | 15       | 30       | 30       |

### **Detail Machine Photo:**

Shipping and Delivering:

For more details and specifications, please contact:

No.65, Tianming Road, Jinshui District, Zhengzhou City, Henan Province, China