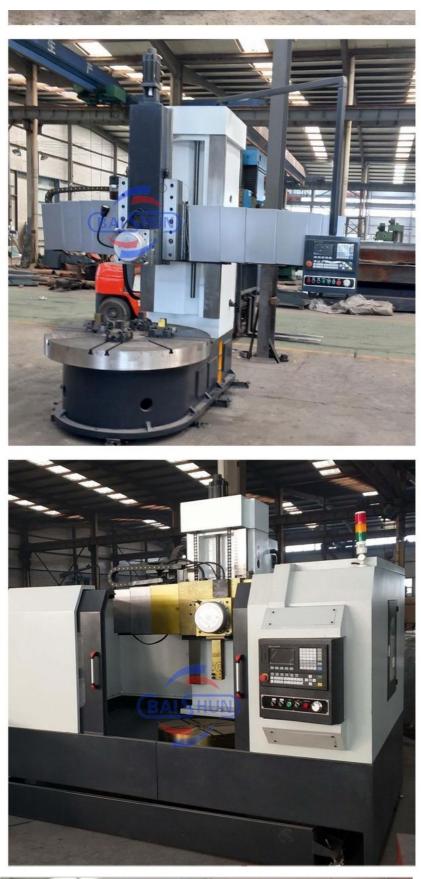

### High Precision 2 Axis Metal Turning Machine Tools CNC Lathe Machine Price:

China Hot sale Multi-purpose CNC Vertical Turning Lathe is suitable to process ferrous metal, nonferrous metals and partial non-metallic material, and could achieve the processing of turning of the end face, inside and outside cylindrical surface, inside and outside circular conical surface and drilling, expanding, reaming of hole. Main transmission is driven by the spindle AC servo motor, hydraulic gear change and two gears step less speed regulation. Worktable is manual 4-jaw single movement chuck.

### Main Features:

1. CNC vertical lathe, the CNC system uses Siemens 828DD system, there is a vertical tool post, the maximum machining diameter is 1600mm to 2600mm of single column vertical lathe, For CK5116 type, it is designed with the table diameter of 1400mm, and the standard maximum machining height is 1200mm.

### **Detail Machine Photo:**

Shipping and Delivering:

For more details and specifications, please contact:

No.65, Tianming Road, Jinshui District, Zhengzhou City, Henan Province, China