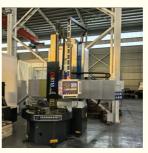

### High Precision 2 Axis Metal Turning Machine Tools CNC Lathe Machine Price:

China Hot sale Multi-purpose CNC Vertical Turning Lathe is suitable to process ferrous metal, nonferrous metals and partial non-metallic material, and could achieve the processing of turning of the end face, inside and outside cylindrical surface, inside and outside circular conical surface and drilling, expanding, reaming of hole. Main transmission is driven by the spindle AC servo motor, hydraulic gear change and two gears step less speed regulation. Worktable is manual 4-jaw single movement chuck.

### Main Features:

1. CNC vertical lathe, the CNC system uses Siemens 828DD system, there is a vertical tool post, the maximum machining diameter is 1600mm to 2600mm of single column vertical lathe, For CK5116 type, it is designed with the table diameter of 1400mm, and the standard maximum machining height is 1200mm.