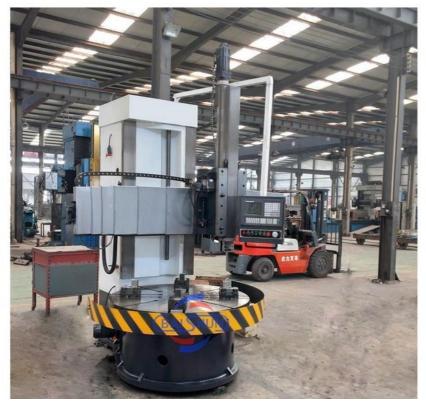

### High Precision 2 Axis Metal Turning Machine Tools CNC Lathe Machine Price:

China Hot sale Multi-purpose CNC Vertical Turning Lathe is suitable to process ferrous metal, nonferrous metals and partial non-metallic material, and could achieve the processing of turning of the end face, inside and outside cylindrical surface, inside and outside circular conical surface and drilling, expanding, reaming of hole. Main transmission is driven by the spindle AC servo motor, hydraulic gear change and two gears step less speed regulation. Worktable is manual 4-jaw single movement chuck.

### Main Features:

1. CNC vertical lathe, the CNC system uses Siemens 828DD system, there is a vertical tool post, the maximum machining diameter is 1600mm to 2600mm of single column vertical lathe, For CK5116 type, it is designed with the table diameter of 1400mm, and the standard maximum machining height is 1200mm.

### **Detail Machine Photo:**

Shipping and Delivering:

For more details and specifications, please contact:

No.65, Tianming Road, Jinshui District, Zhengzhou City, Henan Province, China