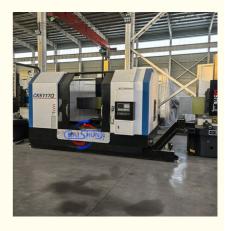

# High Precision 2 Axis Metal Turning Machine Tools CNC Lathe Machine

### High Precision 2 Axis Metal Turning Machine Tools CNC Lathe Machine Price:

China Hot sale Multi-purpose CNC Vertical Turning Lathe is suitable to process ferrous metal, nonferrous metals and partial non-metallic material, and could achieve the processing of turning of the end face, inside and outside cylindrical surface, inside and outside circular conical surface and drilling, expanding, reaming of hole. Main transmission is driven by the spindle AC servo motor, hydraulic gear change and two gears step less speed regulation. Worktable is manual 4-jaw single movement chuck.

### **Detail Machine Photo:**

Shipping and Delivering:

For more details and specifications, please contact:

No.65, Tianming Road, Jinshui District, Zhengzhou City, Henan Province, China