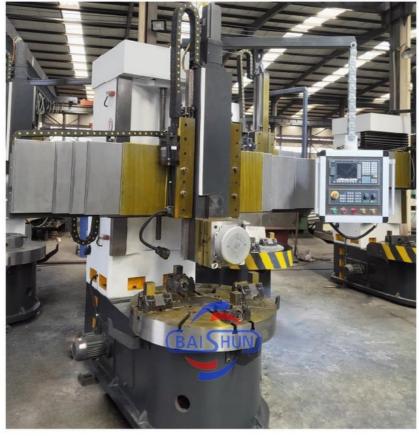

### High Precision 2 Axis Metal Turning Machine Tools CNC Lathe Machine Price:

China Hot sale Multi-purpose CNC Vertical Turning Lathe is suitable to process ferrous metal, nonferrous metals and partial non-metallic material, and could achieve the processing of turning of the end face, inside and outside cylindrical surface, inside and outside circular conical surface and drilling, expanding, reaming of hole. Main transmission is driven by the spindle AC servo motor, hydraulic gear change and two gears step less speed regulation. Worktable is manual 4-jaw single movement chuck.

### Main Features:

1. CNC vertical lathe, the CNC system uses Siemens 828DD system, there is a vertical tool post, the maximum machining diameter is 1600mm to 2600mm of single column vertical lathe, For CK5116 type, it is designed with the table diameter of 1400mm, and the standard maximum machining height is 1200mm.

### **Detail Machine Photo:**

Shipping and Delivering:

For more details and specifications, please contact:

No.65, Tianming Road, Jinshui District, Zhengzhou City, Henan Province, China