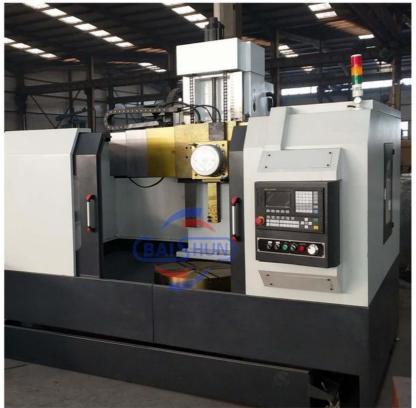

#### Industrial Metal Lathe Turning Machine High Precision Vertical Lathe Universal Sale:

China Hot sale Multi-purpose CNC Vertical Turning Lathe is suitable to process ferrous metal, nonferrous metals and partial non-metallic material, and could achieve the processing of turning of the end face, inside and outside cylindrical surface, inside and outside circular conical surface and drilling, expanding, reaming of hole. Main transmission is driven by the spindle AC servo motor, hydraulic gear change and two gears step less speed regulation. Worktable is manual 4-jaw single movement chuck.

#### **Main Features:**

- 1. CNC vertical lathe, the CNC system uses Siemens 828DD system, there is a vertical tool post, the maximum machining diameter is 1600mm to 2600mm of single column vertical lathe, For CK5116 type, it is designed with the table diameter of 1400mm, and the standard maximum machining height is 1200mm.
- 2. The transmission device is a four-speed sleepless transmission, which is convenient, sensitive and reliable.
- 3. Set in the system, all gears use 40Cr grinding gears, which have the characteristics of high rotation accuracy and low noise.
- 4. The machine is suitable for high speed steel tools and carbide cutting tool processing of non-ferrous metal, black metal and nonmetal materials. On the machine can complete the following processes:Turning the inner and outer cylindrical surface of the plane; all kinds of hook face, inner and outer cone face, thread, cutting slot and cutting.