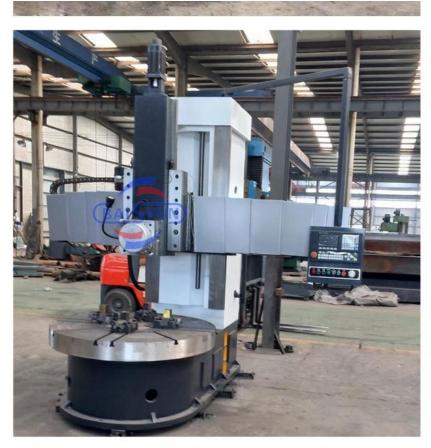

#### Industrial Metal Lathe Turning Machine High Precision Vertical Lathe Universal Sale:

China Hot sale Multi-purpose CNC Vertical Turning Lathe is suitable to process ferrous metal, nonferrous metals and partial non-metallic material, and could achieve the processing of turning of the end face, inside and outside cylindrical surface, inside and outside circular conical surface and drilling, expanding, reaming of hole. Main transmission is driven by the spindle AC servo motor, hydraulic gear change and two gears step less speed regulation. Worktable is manual 4-jaw single movement chuck.

#### **Main Features:**

- 1. CNC vertical lathe, the CNC system uses Siemens 828DD system, there is a vertical tool post, the maximum machining diameter is 1600mm to 2600mm of single column vertical lathe, For CK5116 type, it is designed with the table diameter of 1400mm, and the standard maximum machining height is 1200mm.
- 2. The transmission device is a four-speed sleepless transmission, which is convenient, sensitive and reliable.
- 3. Set in the system, all gears use 40Cr grinding gears, which have the characteristics of high rotation accuracy and low noise.
- 4. The machine is suitable for high speed steel tools and carbide cutting tool processing of non-ferrous metal, black metal and nonmetal materials. On the machine can complete the following processes:Turning the inner and outer cylindrical surface of the plane; all kinds of hook face, inner and outer cone face, thread, cutting slot and cutting.