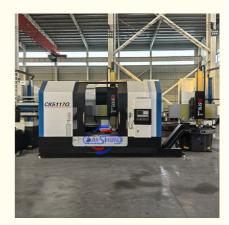

#### Industrial Metal Lathe Turning Machine High Precision Vertical Lathe Universal Sale:

China Hot sale Multi-purpose CNC Vertical Turning Lathe is suitable to process ferrous metal, nonferrous metals and partial non-metallic material, and could achieve the processing of turning of the end face, inside and outside cylindrical surface, inside and outside circular conical surface and drilling, expanding, reaming of hole. Main transmission is driven by the spindle AC servo motor, hydraulic gear change and two gears step less speed regulation. Worktable is manual 4-jaw single movement chuck.

#### **Main Features:**

- 1. CNC vertical lathe, the CNC system uses Siemens 828DD system, there is a vertical tool post, the maximum machining diameter is 1600mm to 2600mm of single column vertical lathe, For CK5116 type, it is designed with the table diameter of 1400mm, and the standard maximum machining height is 1200mm.
- 2. The transmission device is a four-speed sleepless transmission, which is convenient, sensitive and reliable.
- 3. Set in the system, all gears use 40Cr grinding gears, which have the characteristics of high rotation accuracy and low noise.
- 4. The machine is suitable for high speed steel tools and carbide cutting tool processing of non-ferrous metal, black metal and nonmetal materials. On the machine can complete the following processes:Turning the inner and outer cylindrical surface of the plane; all kinds of hook face, inner and outer cone face, thread, cutting slot and cutting.