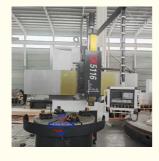

#### Industrial Metal Lathe Turning Machine High Precision Vertical Lathe Universal Sale:

China Hot sale Multi-purpose CNC Vertical Turning Lathe is suitable to process ferrous metal, nonferrous metals and partial non-metallic material, and could achieve the processing of turning of the end face, inside and outside cylindrical surface, inside and outside circular conical surface and drilling, expanding, reaming of hole. Main transmission is driven by the spindle AC servo motor, hydraulic gear change and two gears step less speed regulation. Worktable is manual 4-jaw single movement chuck.

#### **Main Features:**

- 1. CNC vertical lathe, the CNC system uses Siemens 828DD system, there is a vertical tool post, the maximum machining diameter is 1600mm to 2600mm of single column vertical lathe, For CK5116 type, it is designed with the table diameter of 1400mm, and the standard maximum machining height is 1200mm.
- 2. The transmission device is a four-speed sleepless transmission, which is convenient, sensitive and reliable.
- 3. Set in the system, all gears use 40Cr grinding gears, which have the characteristics of high rotation accuracy and low noise.
- 4. The machine is suitable for high speed steel tools and carbide cutting tool processing of non-ferrous metal, black metal and nonmetal materials. On the machine can complete the following processes:Turning the inner and outer cylindrical surface of the plane; all kinds of hook face, inner and outer cone face, thread, cutting slot and cutting.