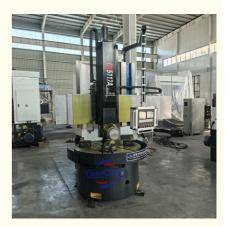

#### Industrial Metal Lathe Turning Machine High Precision Vertical Lathe Universal Sale:

China Hot sale Multi-purpose CNC Vertical Turning Lathe is suitable to process ferrous metal, nonferrous metals and partial non-metallic material, and could achieve the processing of turning of the end face, inside and outside cylindrical surface, inside and outside circular conical surface and drilling, expanding, reaming of hole. Main transmission is driven by the spindle AC servo motor, hydraulic gear change and two gears step less speed regulation. Worktable is manual 4-jaw single movement chuck.

#### **Main Features:**

- 1. CNC vertical lathe, the CNC system uses Siemens 828DD system, there is a vertical tool post, the maximum machining diameter is 1600mm to 2600mm of single column vertical lathe, For CK5116 type, it is designed with the table diameter of 1400mm, and the standard maximum machining height is 1200mm.
- 2. The transmission device is a four-speed sleepless transmission, which is convenient, sensitive and reliable.
- 3. Set in the system, all gears use 40Cr grinding gears, which have the characteristics of high rotation accuracy and low noise.
- 4. The machine is suitable for high speed steel tools and carbide cutting tool processing of non-ferrous metal, black metal and nonmetal materials. On the machine can complete the following processes:Turning the inner and outer cylindrical surface of the plane; all kinds of hook face, inner and outer cone face, thread, cutting slot and cutting.