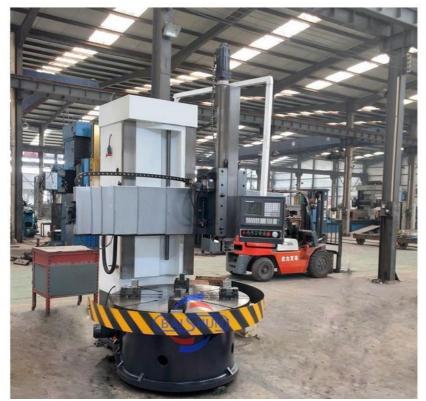

## 2025 Russia Popular High Speed CK5116 Vertical Turret Lathe CNC Vertical Lathe:

China Hot sale Multi-purpose CNC Vertical Turning Lathe is suitable to process ferrous metal, nonferrous metals and partial non-metallic material, and could achieve the processing of turning of the end face, inside and outside cylindrical surface, inside and outside circular conical surface and drilling, expanding, reaming of hole. Main transmission is driven by the spindle AC servo motor, hydraulic gear change and two gears step less speed regulation. Worktable is manual 4-jaw single movement chuck.

### Main Features:

1. CNC vertical lathe, the CNC system uses Siemens 828DD system, there is a vertical tool post, the maximum machining diameter is 1600mm to 2600mm of single column vertical lathe, For CK5116 type, it is designed with the table diameter of 1400mm, and the standard maximum machining height is 1200mm.

## **Detail Machine Photo:**

Shipping and Delivering:

For more details and specifications, please contact:

No.65, Tianming Road, Jinshui District, Zhengzhou City, Henan Province, China