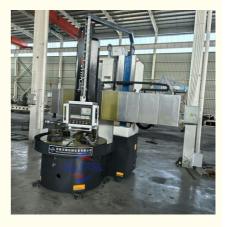

# 2025 Russia Popular High Speed CK5116 Vertical Turret Lathe CNC Vertical Lathe

### Main Features:

1. CNC vertical lathe, the CNC system uses Siemens 828DD system, there is a vertical tool post, the maximum machining diameter is 1600mm to 2600mm of single column vertical lathe, For CK5116 type, it is designed with the table diameter of 1400mm, and the standard maximum machining height is 1200mm.

#### Machine parameter

| Model                                            | CK518 | CK5112Q  | CK5112A  | CK5116Q  | CK5120A  | CK5126A  |
|--------------------------------------------------|-------|----------|----------|----------|----------|----------|
| Max. turning diameter of vertical tool rest (mm) |       | 1200     | 1200     | 1600     | 2000     | 2600     |
| Working table diameter (mm)                      |       | 1000     | 1000     | 1400     | 1800     | 2200     |
| Max. height of work-piece (mm)                   |       | 1000     | 1000     | 1200     | 1250     | 1400     |
| Max. weight of work-piece (kg)                   |       | 1500     | 3200     | 3200     | 8000     | 8000     |
| Range of worktable rotation speed (rpm)          |       | 20-180   | 6.3-200  | 15-160   | 3.2-100  | 2.2-70   |
| Feeding series                                   |       | Stepless | Stepless | Stepless | Stepless | Stepless |
| Range of tool rest feed (mm/min)                 |       | 0.25-90  | 0.8-86   | 0.25-90  | 0.8-86   | 0.8-86   |
| Cross beam travel (mm)                           |       | 1000     | 650      | 1200     | 890      | 1090     |
| Horizontal travel of tool rest (mm)              |       | 700      | 700      | 900      | 1115     | 1400     |
| Vertical travel of tool rest (mm)                |       | 500      | 650      | 750      | 800      | 800      |
| Size of section of cutter bar (mm)               |       | 30*40    | 30*40    | 30*40    | 30*40    | 30*40    |
| Main motor power (kw)                            |       | 15       | 22       | 15       | 30       | 30       |