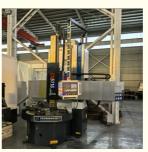

# 2025 Russia Popular High Speed CK5116 Vertical Turret Lathe CNC Vertical Lathe

## 2025 Russia Popular High Speed CK5116 Vertical Turret Lathe CNC Vertical Lathe:

China Hot sale Multi-purpose CNC Vertical Turning Lathe is suitable to process ferrous metal, nonferrous metals and partial non-metallic material, and could achieve the processing of turning of the end face, inside and outside cylindrical surface, inside and outside circular conical surface and drilling, expanding, reaming of hole. Main transmission is driven by the spindle AC servo motor, hydraulic gear change and two gears step less speed regulation. Worktable is manual 4-jaw single movement chuck.

### Main Features:

1. CNC vertical lathe, the CNC system uses Siemens 828DD system, there is a vertical tool post, the maximum machining diameter is 1600mm to 2600mm of single column vertical lathe, For CK5116 type, it is designed with the table diameter of 1400mm, and the standard maximum machining height is 1200mm.