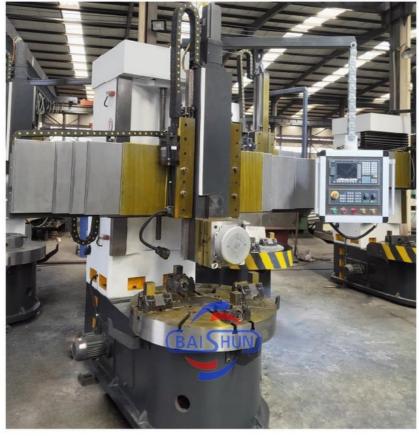

## 2025 Russia Popular High Speed CK5116 Vertical Turret Lathe CNC Vertical Lathe:

China Hot sale Multi-purpose CNC Vertical Turning Lathe is suitable to process ferrous metal, nonferrous metals and partial non-metallic material, and could achieve the processing of turning of the end face, inside and outside cylindrical surface, inside and outside circular conical surface and drilling, expanding, reaming of hole. Main transmission is driven by the spindle AC servo motor, hydraulic gear change and two gears step less speed regulation. Worktable is manual 4-jaw single movement chuck.

### Main Features:

1. CNC vertical lathe, the CNC system uses Siemens 828DD system, there is a vertical tool post, the maximum machining diameter is 1600mm to 2600mm of single column vertical lathe, For CK5116 type, it is designed with the table diameter of 1400mm, and the standard maximum machining height is 1200mm.

## **Detail Machine Photo:**

Shipping and Delivering:

For more details and specifications, please contact:

No.65, Tianming Road, Jinshui District, Zhengzhou City, Henan Province, China