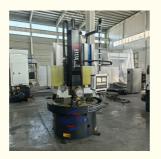

# 2025 Russia Popular High Speed CK5116 Vertical Turret Lathe CNC Vertical Lathe

### Main Features:

1. CNC vertical lathe, the CNC system uses Siemens 828DD system, there is a vertical tool post, the maximum machining diameter is 1600mm to 2600mm of single column vertical lathe, For CK5116 type, it is designed with the table diameter of 1400mm, and the standard maximum machining height is 1200mm.

#### Machine parameter

| Model                                            | CK518 | CK5112Q  | CK5112A  | CK5116Q  | CK5120A  | CK5126A  |
|--------------------------------------------------|-------|----------|----------|----------|----------|----------|
| Max. turning diameter of vertical tool rest (mm) |       | 1200     | 1200     | 1600     | 2000     | 2600     |
| Working table diameter (mm)                      |       | 1000     | 1000     | 1400     | 1800     | 2200     |
| Max. height of work-piece (mm)                   |       | 1000     | 1000     | 1200     | 1250     | 1400     |
| Max. weight of work-piece (kg)                   |       | 1500     | 3200     | 3200     | 8000     | 8000     |
| Range of worktable rotation speed (rpm)          |       | 20-180   | 6.3-200  | 15-160   | 3.2-100  | 2.2-70   |
| Feeding series                                   |       | Stepless | Stepless | Stepless | Stepless | Stepless |
| Range of tool rest feed (mm/min)                 |       | 0.25-90  | 0.8-86   | 0.25-90  | 0.8-86   | 0.8-86   |
| Cross beam travel (mm)                           |       | 1000     | 650      | 1200     | 890      | 1090     |
| Horizontal travel of tool rest (mm)              |       | 700      | 700      | 900      | 1115     | 1400     |
| Vertical travel of tool rest (mm)                |       | 500      | 650      | 750      | 800      | 800      |
| Size of section of cutter bar (mm)               |       | 30*40    | 30*40    | 30*40    | 30*40    | 30*40    |
| Main motor power (kw)                            |       | 15       | 22       | 15       | 30       | 30       |