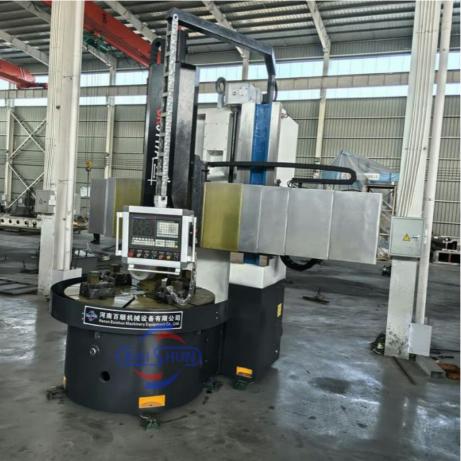

# 2025 Russia Popular High Speed CK5116 Vertical Turret Lathe CNC Vertical Lathe

## 2025 Russia Popular High Speed CK5116 Vertical Turret Lathe CNC Vertical Lathe:

China Hot sale Multi-purpose CNC Vertical Turning Lathe is suitable to process ferrous metal, nonferrous metals and partial non-metallic material, and could achieve the processing of turning of the end face, inside and outside cylindrical surface, inside and outside circular conical surface and drilling, expanding, reaming of hole. Main transmission is driven by the spindle AC servo motor, hydraulic gear change and two gears step less speed regulation. Worktable is manual 4-jaw single movement chuck.

### Main Features:

1. CNC vertical lathe, the CNC system uses Siemens 828DD system, there is a vertical tool post, the maximum machining diameter is 1600mm to 2600mm of single column vertical lathe, For CK5116 type, it is designed with the table diameter of 1400mm, and the standard maximum machining height is 1200mm.