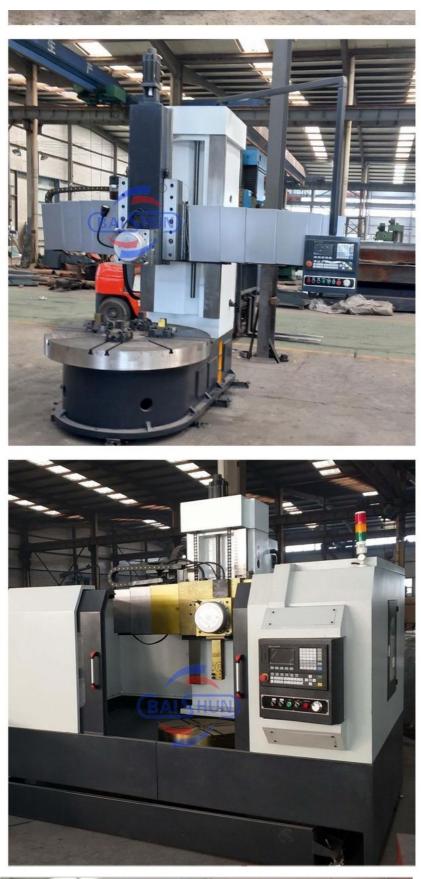

## 2025 Russia Popular High Speed CK5116 Vertical Turret Lathe CNC Vertical Lathe:

China Hot sale Multi-purpose CNC Vertical Turning Lathe is suitable to process ferrous metal, nonferrous metals and partial non-metallic material, and could achieve the processing of turning of the end face, inside and outside cylindrical surface, inside and outside circular conical surface and drilling, expanding, reaming of hole. Main transmission is driven by the spindle AC servo motor, hydraulic gear change and two gears step less speed regulation. Worktable is manual 4-jaw single movement chuck.

### Main Features:

1. CNC vertical lathe, the CNC system uses Siemens 828DD system, there is a vertical tool post, the maximum machining diameter is 1600mm to 2600mm of single column vertical lathe, For CK5116 type, it is designed with the table diameter of 1400mm, and the standard maximum machining height is 1200mm.

## **Detail Machine Photo:**

Shipping and Delivering:

For more details and specifications, please contact:

No.65, Tianming Road, Jinshui District, Zhengzhou City, Henan Province, China