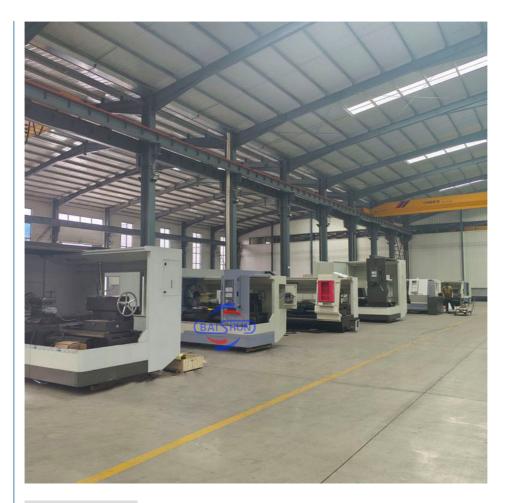

ed to create the cutting motion. As the workpiece rotates, the cutting tools move in precise patterns to remove material and shape the workpiece.

CNC lathes are highly precise and efficient machines that are used in a wide range of industries, including aerospace, automotive, and electronics manufacturing. They are capable of producing complex parts with tight tolerances and high accuracy, making them an essential tool for modern manufacturing.

1. Frond end of the spindle adopts three-supporting structure of two-way angular in touch with the ball bearing to improve its accuracy and enhance its rigidity;

2.Gears in head stock and guide way are processed by quenching to ensure accurate transmission and high rigidity. 3.Complete closed cover can protect the iron scraps splashing out.







### **Machine Parameter**

| Specifications                                        | CK6140                                                                    | CK6150  | CK6161           | CK6166           | CK6180 |  |  |  |  |
|-------------------------------------------------------|---------------------------------------------------------------------------|---------|------------------|------------------|--------|--|--|--|--|
| Max. swing over bed                                   | 400mm                                                                     | 500mm   | 610mm            | 660mm            | 800mm  |  |  |  |  |
| Max. workpiece length                                 | 750/1000/1500/2000/3000mm                                                 |         |                  |